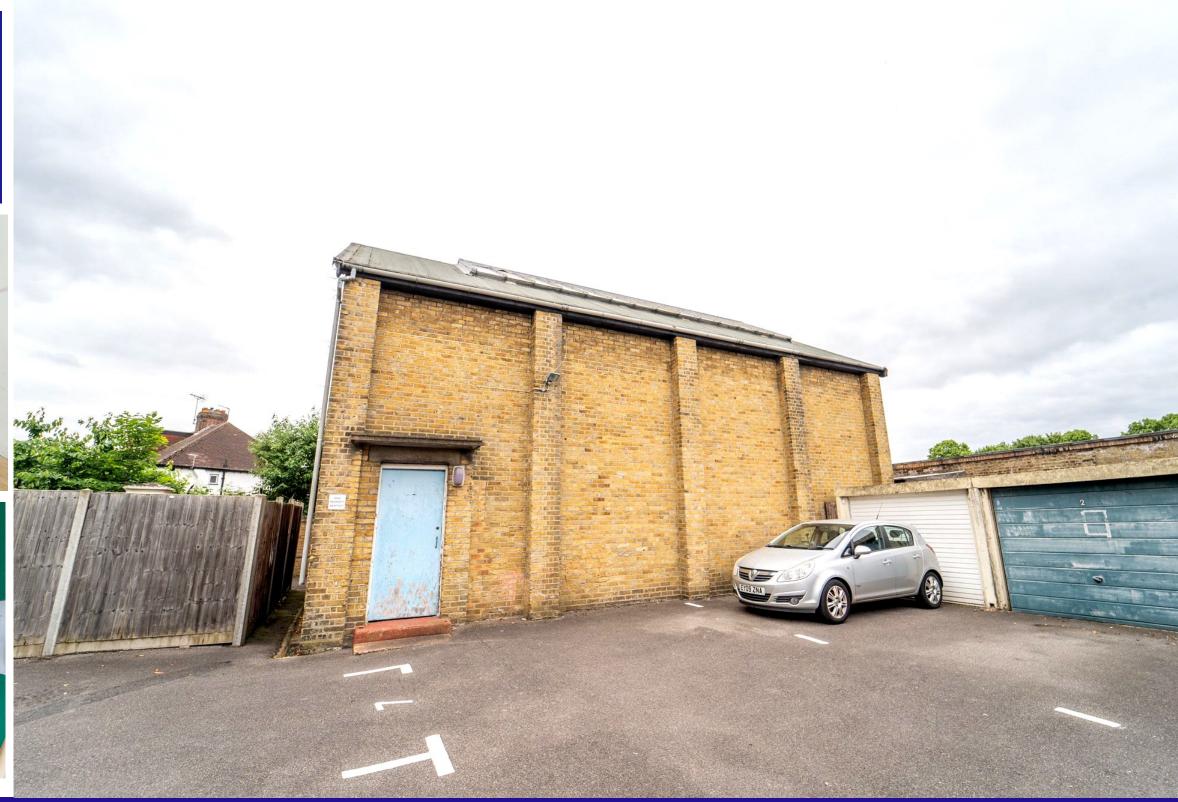

Unique Opportunity: Squash Court/Sports Hall in Prime Twickenham Location

Hiltons Estates proudly presents a rare chance to acquire a freehold or leasehold squash court/sports hall in the heart of vibrant Twickenham. This competitively priced property offers incredible potential for investors, developers, or sports enthusiasts alike. Key Details: Leasehold: £30,000 per year, Freehold: £235,000, Positioned in a bustling, high-demand area.

Prime Location: Just moments from Twickenham Stadium and surrounded by thriving local amenities., Excellent transport connections via road and rail to central London and beyond.

Development Potential: Opportunity to repurpose or develop the space, subject to planning. This is a fantastic investment in a sought-after area, offering outstanding value and flexibility for a range of future uses. Don't miss out on this exciting opportunity!