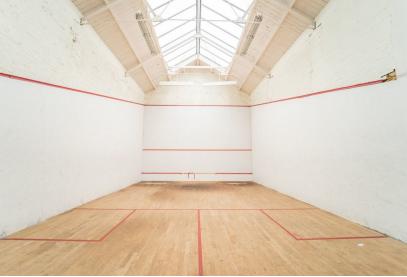

Unique Opportunity: Squash Court/Sports Hall in Prime Twickenham Location

Hiltons Estates proudly presents a rare chance to acquire a freehold or leasehold squash court/sports hall in the heart of vibrant Twickenham. This competitively priced property offers incredible potential for investors, developers, or sports enthusiasts alike. Key Details: Leasehold: £30,000 per year, Freehold: £235,000, Positioned in a bustling, high-demand area.

Prime Location: Just moments from Twickenham Stadium and surrounded by thriving local amenities., Excellent transport connections via road and rail to central London and beyond.

Development Potential: Opportunity to repurpose or develop the space, subject to planning. This is a fantastic investment in a sought-after area, offering outstanding value and flexibility for a range of future uses. Don't miss out on this exciting opportunity!