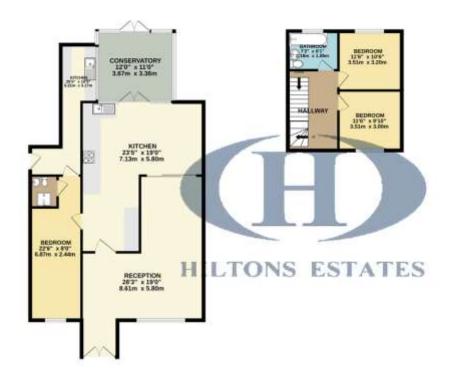

249 (1000) (121) (20

the set of Super-

TIDTAL FILDER AREA: 1510 up.ft (150.4 mp.rt), bits every attempt two from match is sense for an environment of the Norman statement has, restances with matching attempt two from matching the sense for an environment of the Norman statement has restance at the sense. This has no fibritable parameters only and matching the order on add the set operation parameters. This has no fibritable parameters only and matching the order on add the set operation parameters. This has no fibritable parameters of the sense that work on the sense transmission of the sense of the sense of the sense that and an add the sense of the sense of the sense of the sense of the sense that the sense of the sense