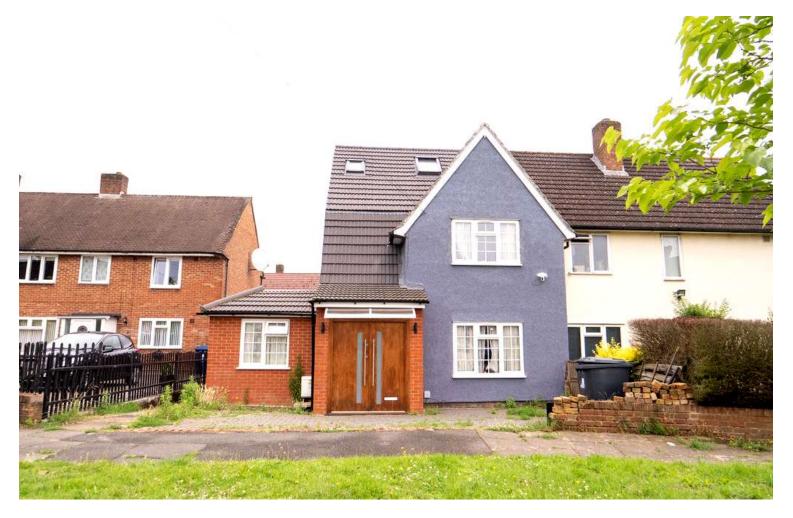

## Mulberry Close | Northolt | UB5 5PP

## £675,000

Introducing this spacious and stylish semi-detached family home, located in a highly sought-after area of Northolt. With a generous floor area of 1,764 sq. ft., this property offers ample space and versatility for a growing family. It is conveniently situated near several excellent schools, including Willow Tree Primary, Gifford Primary, and Alec Reed Academy. Additionally, it is just moments away from Rectory Park and Northala Fields, known for their landscaped hills, fishing lakes, café, and children's play area. The kitchen features a range of eye and base level units, ample worktop space, and integrated appliances. Double doors open from the kitchen into a well-lit conservatory with double patio doors that overlook the rear garden. Completing the ground floor is a bedroom with an ensuite shower room, which has its own separate access from the side of the property and into the garden.