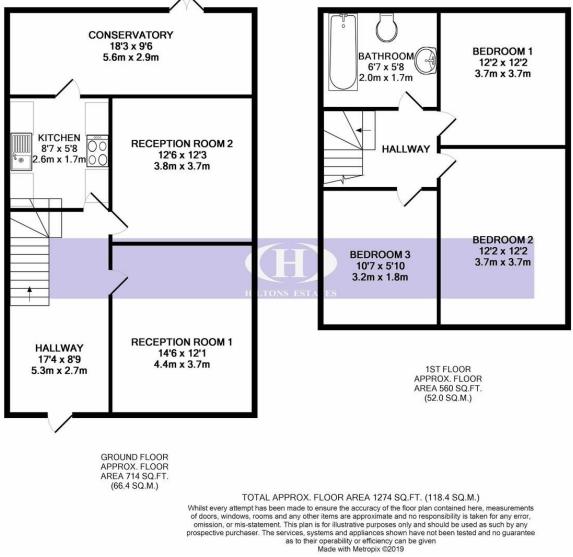

# Willow Tree Lane | Hayes | UB4 9BL

£549,950

Hiltons Estates are pleased to bring to the market this spacious End of Terraœ house in Hayes, UB4. Benefitting from a front driveway and side access, the property also boasts a massive garden of over 100ft. The property internally accommodates all family needs boasting two large reœption rooms, fully fitted kitchen and three sizeable bedrooms upstairs. The property is in good condition throughout ideal for any family or investor looking for their next purchase. Located within a popular patch of Hayes close to local amenities, schools and transport links such as the A40 and M4 with links to the M25 and M3. Ideal for those seeking a property in the UB4 area. Viewings Highly Recommended!