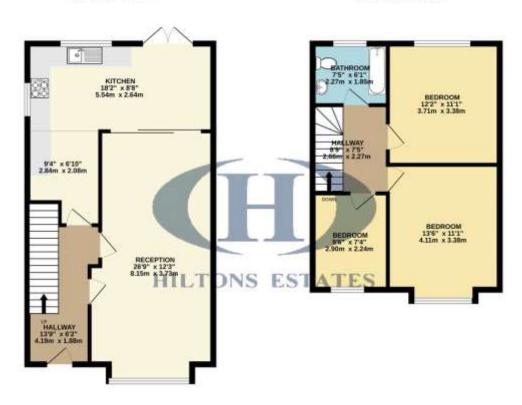

GROUND FLOOR 597 sq ft. (56.5 sq m.) approx.

15T FLOOR 458 sq.h. (42.5 sq.m.) approx.

FUTAL INLOCATABLE 1555 of 8. (SEE org. II.) approx.

While levery account the best hand to enhance the scolaries stress froughts colared free. Insections of all own, entering, and any other part of all own, entering, and are upon the service of enhanced the scale in a set in the service.

Sections or not conserved. The plant is the individual approach only on the scale of a soft in any own, and the section of the scale of the section of the scale of the section of the section of the scale of the section of the