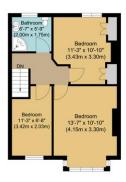

Ground Floor Approximate Floor Area 696.74 sq. ft. (64.73 sq. m)

First Floor Approximate Floor Area 423.23 sq. ft. (39.32 sq. m)