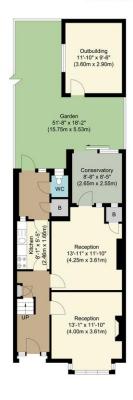

Ground Floor Approximate Floor Area 696.74 sq. ft. (64.73 sq. m)

First Floor Approximate Floor Area 423.23 sq. ft. (39.32 sq. m)