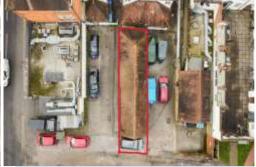

## Packhorse Road | Gerrards Cross | SL9 7DA

£375,000

Discover the potential of this versatile outer building in Gerrards Cross, SL9, offering a myriad of possibilities, subject to planning permission. The contemporary design seamlessly integrates with the surroundings, creating an appealing structure ideal for various purposes. Conveniently positioned in Gerrards Cross, SL9, the property ensures easy access to local amenities and transportation. With its customizable potential, this outer building becomes a blank canvas, allowing you to shape the space to your unique needs, providing a functional and valuable addition to your property. This versatile opportunity, subject to planning permission, makes it ideal for a gym studio, yoga studio, or even an opportunity for flats (STPP). Whether envisioned as a home office, studio, or additional storage, this adaptable outer building in Gerrards Cross seamlessly combines modern design with practical flexibility, elevating your investment.