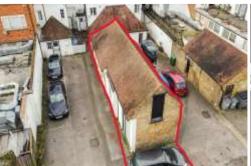

## Packhorse Road | Gerrards Cross | SL9 7DA

£375,000

Discover the potential of this versatile outer building in Gerrards Cross, SL9, offering a myriad of possibilities, subject to planning permission. The contemporary design seamlessly integrates with the surroundings, creating an appealing structure ideal for various purposes. Conveniently positioned in Gerrards Cross, SL9, the property ensures easy access to local amenities and transportation. With its customizable potential, this outer building becomes a blank canvas, allowing you to shape the space to your unique needs, providing a functional and valuable addition to your property. This versatile opportunity, subject to planning permission, makes it ideal for a gym studio, yoga studio, or even an opportunity for flats (STPP). Whether envisioned as a home office, studio, or additional storage, this adaptable outer building in Gerrards Cross seamlessly combines modern design with practical flexibility, elevating your investment.