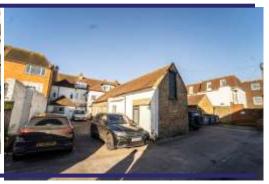

## Packhorse Road | Gerrards Cross | SL9 7DA

£375,000

Discover the potential of this versatile outer building in Gerrards Cross, SL9, offering a myriad of possibilities, subject to planning permission. The contemporary design seamlessly integrates with the surroundings, creating an appealing structure ideal for various purposes. Conveniently positioned in Gerrards Cross, SL9, the property ensures easy access to local amenities and transportation. With its customizable potential, this outer building becomes a blank canvas, allowing you to shape the space to your unique needs, providing a functional and valuable addition to your property. This versatile opportunity, subject to planning permission, makes it ideal for a gym studio, yoga studio, or even an opportunity for flats (STPP). Whether envisioned as a home office, studio, or additional storage, this adaptable outer building in Gerrards Cross seamlessly combines modern design with practical flexibility, elevating your investment.