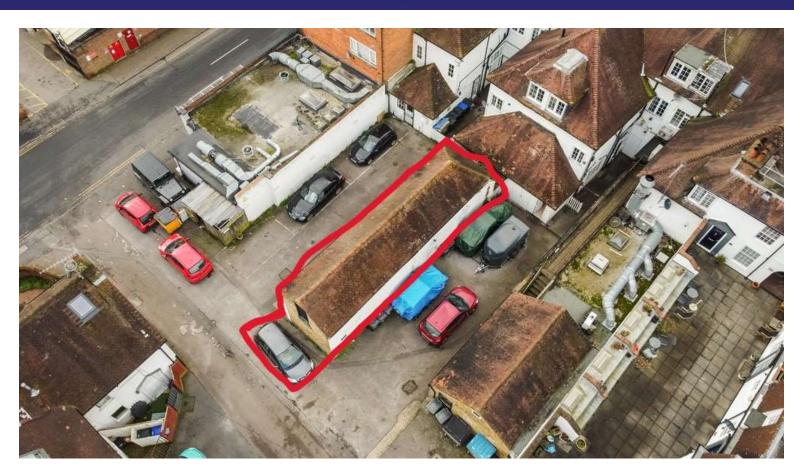

## Packhorse Road | Gerrards Cross | SL9 7DA

£375,000

Discover the potential of this versatile outer building in Gerrards Cross, SL9, offering a myriad of possibilities, subject to planning permission. The contemporary design seamlessly integrates with the surroundings, creating an appealing structure ideal for various purposes. Conveniently positioned in Gerrards Cross, SL9, the property ensures easy access to local amenities and transportation. With its customizable potential, this outer building becomes a blank canvas, allowing you to shape the space to your unique needs, providing a functional and valuable addition to your property. This versatile opportunity, subject to planning permission, makes it ideal for a gym studio, yoga studio, or even an opportunity for flats (STPP). Whether envisioned as a home office, studio, or additional storage, this adaptable outer building in Gerrards Cross seamlessly combines modern design with practical flexibility, elevating your investment.