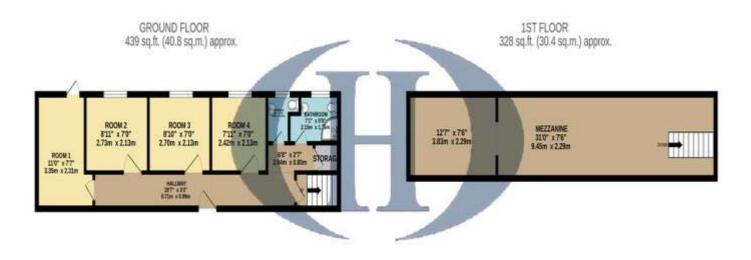

## TOTAL FILL DORNA FSA 1,766 sq tr (71,2 sq m, l approx

of doors, windows, noons and any other items are approximate and no responsibility is taken for any entire, orisosion or mis-statement. This plan is for illustrative purposes only and should be used as such by any prospective purchaser. The services, systems and appliances shown have not been lested and no guarantee as to their operability or efficiency can be given.