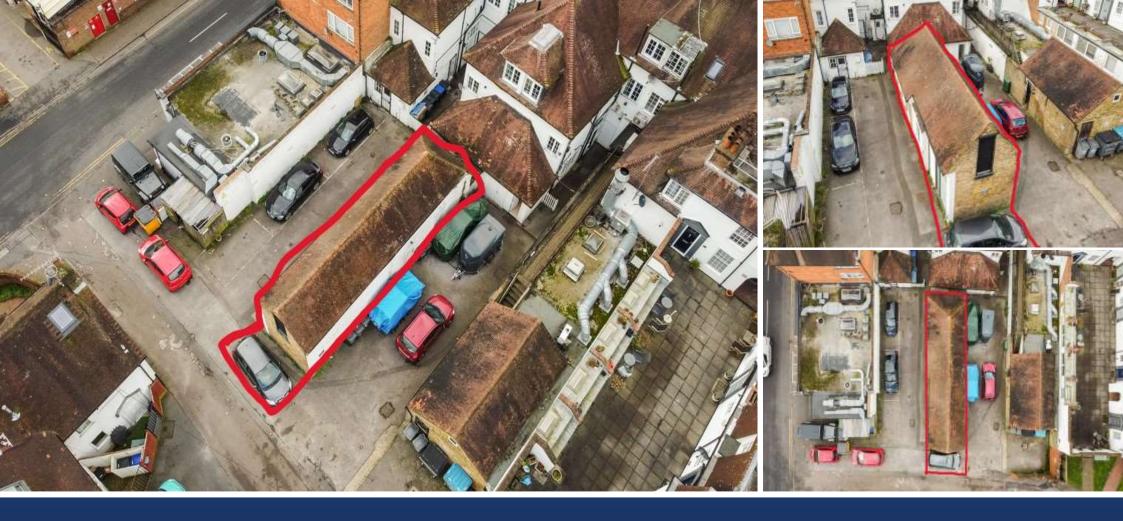

## Packhorse Road | Gerrards Cross | SL9 7DA

Discover the potential of this versatile outer building in Gerrards Cross, SL9, offering a myriad of possibilities, subject to planning permission. The contemporary design seamlessly integrates with the surroundings, creating an appealing structure ideal for various purposes. Conveniently positioned in Gerrards Cross, SL9, the property ensures easy access to local amenities and transportation. With its customizable potential, this outer building becomes a blank canvas, allowing you to shape the space to your unique needs, providing a functional and valuable addition to your property. This versatile opportunity, subject to planning permission, makes it ideal for a gym studio, yoga studio, or even an opportunity for flats (STPP). Whether envisioned as a home office, studio, or additional storage, this adaptable outer building in Gerrards Cross seamlessly combines modern design with practical flexibility, elevating your investment.