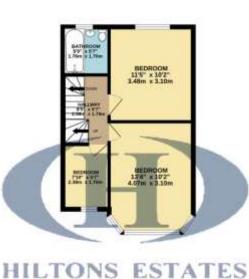

GROLAD FLOOR half ing th (RET) ray mu) dagment

387.01000 37.018.105.5 up = 1 sparse 110 / USP

TOTAL FLOCH APEA : SLTE on E (104 Empth) exprots: Since new entry the two reacts to sense the extracted of the flowparts instance from the sense the entry of the two reacts and the sense the entry of the sense the