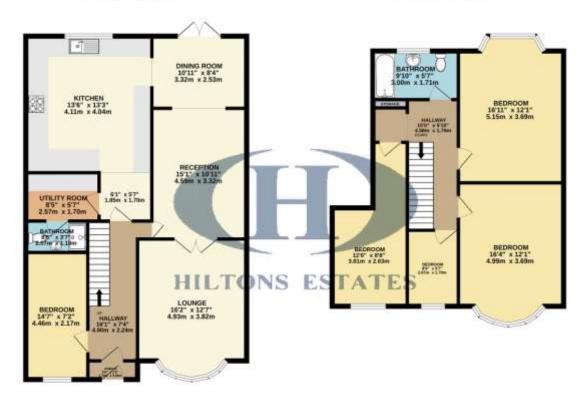

## Minterne Avenue | Southall | UB2 4HP

£1,185,000

Located in the sought-after area of Norwood Green, UB2, this well-presented detached property is perfect for family living and offers off-street parking. The ground floor features a porch, an entrance hallway, a spacious double bedroom, a cozy reception room, a shower room, and a utility area. The highlight is the open-plan living/dining/kitchen area, with patio doors opening to a beautifully maintained private garden with mature shrubs and a lush lawn. Upstairs, a spacious landing leads to two large double bedrooms with fully fitted wardrobes, a third double bedroom, a box room used as a study, and a well-appointed family bathroom. Close to reputed schools, local shops, and amenities, the property offers excellent transport links to Southall, Ealing, Hounslow, Crossrail, and the Piccadilly Line. Additionally, there is an opportunity to extend and develop the property (STPP). Combining comfort, convenience, and an enviable location, this home is perfect for families seeking a well-rounded living experience.

GROUND FLOOR 988 sq.ft. (91,8 sq.m.) approx.

1ST FLOOR 721 sq.ft. (66.9 sq.m.) approx.

TOTAL FLOOR AND A TOTAL TOTAL (\$150 mill \$1,000 mill \$