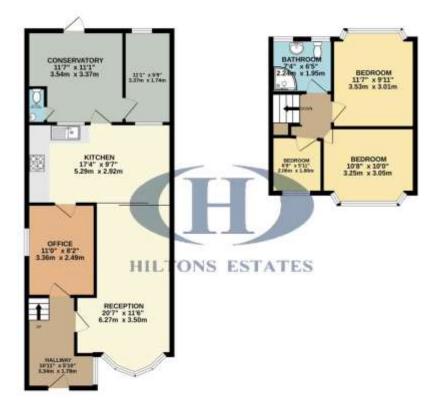

## 

Rutland Road | Southall | UB1 2UP

£545,000

Presenting this delightful semi-detached property, offering a perfect blend of space and potential. The ground floor features an entrance hallway, office room, spacious reception, kitchen, WC, conservatory, and storage. Upstairs boasts two double bedrooms, a single room, and a family bathroom. With the opportunity to extend (STPP), it's ideally located within walking distance to Southall Broadway, amenities, schools, and Crossrail. Excellent transport links connect to Heathrow, Central London, and major motorways. Whether you're a family, commuter, or investor, this property offers an exceptional opportunity. Estimated Rental Income: £2,400 pcm (5.28% yield).

DADUND PLOOP 713 Hoft (90.2 og m.) agene 197 FLOOM 104 (4), (00.0 mpr4.) (gpr00.

TODA, FUZIOR AREA, ENT. STUTY OF THE STUTY OF SERVICE AND ADDRESS OF SERVICE AND ADDRESS OF ADDRESS