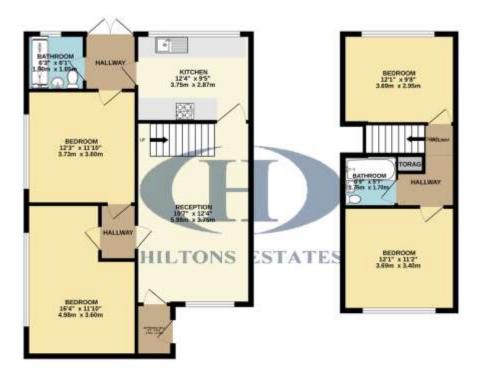

GROUND FLISOR

257 R(009 853 top5, (357 top-oc) approx.

TUTKL PLOCE APECA. 114/0 vp. 11, 112/0 vp. 1