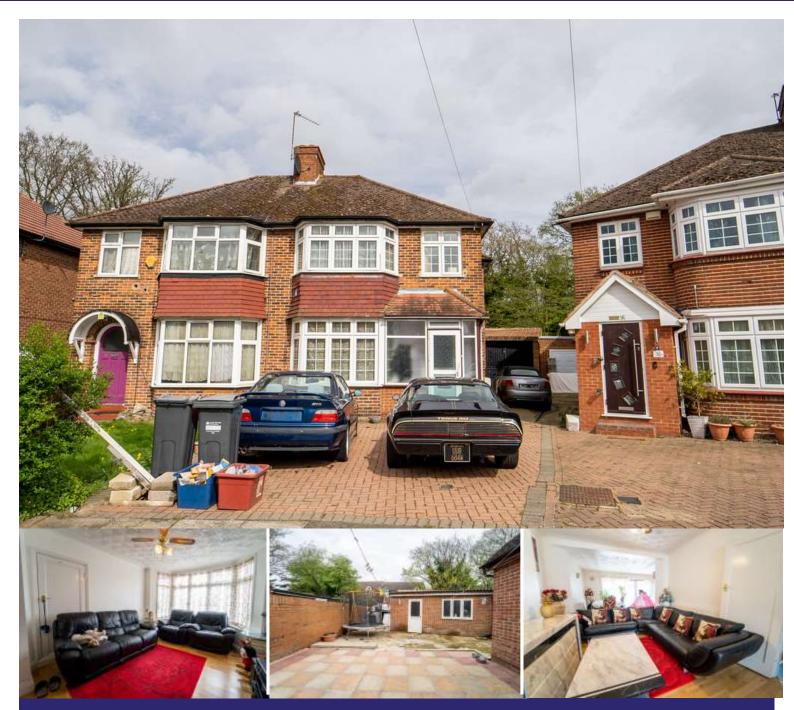

## Avenue Crescent | Hounslow | TW5 9RE

£635,000

Presenting a fantastic opportunity for families and investors, this spacious 3-bedroom semi-detached house offers a blend of comfort, convenience, and potential. Strategically situated near Heathrow Airport, it boasts a detached brick-built games room in the rear garden, perfect for recreation or entertainment. On the ground floor, a luminous lounge with bay windows welcomes you, seamlessly flowing into an open-plan living area featuring a modern kitchen and additional seating/dining space. Adding to the convenience is a WC, while sliding patio doors lead to the tiled garden and double outbuilding. Upstairs, discover two double bedrooms, one single room, and a main bedroom with fitted wardrobes, complemented by a generously sized main bathroom with a bath. Outside, a private driveway offers parking for multiple cars, while the potential for loft development (subject to permissions) adds further value. Benefiting from easy access to major roadways and public transportation, along with its proximity to schools and amenities, this property promises a great rental yield and expansion potential. Don't miss out-schedule your viewing today.