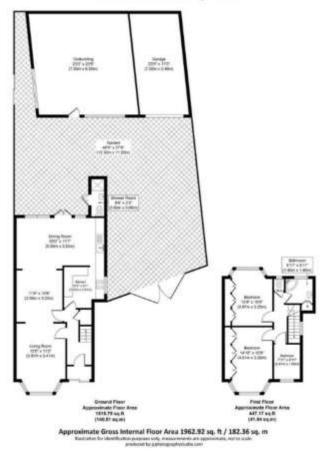

## Avenue Crescent | Hounslow | TW5 9RE

£635,000

Presenting a fantastic opportunity for families and investors, this spacious 3-bedroom semi-detached house offers a blend of comfort, convenience, and potential. Strategically situated near Heathrow Airport, it boasts a detached brick-built games room in the rear garden, perfect for recreation or entertainment. On the ground floor, a luminous lounge with bay windows welcomes you, seamlessly flowing into an open-plan living area featuring a modern kitchen and additional seating/dining space. Adding to the convenience is a WC, while sliding patio doors lead to the tiled garden and double outbuilding. Upstairs, discover two double bedrooms, one single room, and a main bedroom with fitted wardrobes, complemented by a generously sized main bathroom with a bath. Outside, a private driveway offers parking for multiple cars, while the potential for loft development (subject to permissions) adds further value. Benefiting from easy access to major roadways and public transportation, along with its proximity to schools and amenities, this property promises a great rental yield and expansion potential. Don't miss out-schedule your viewing today.