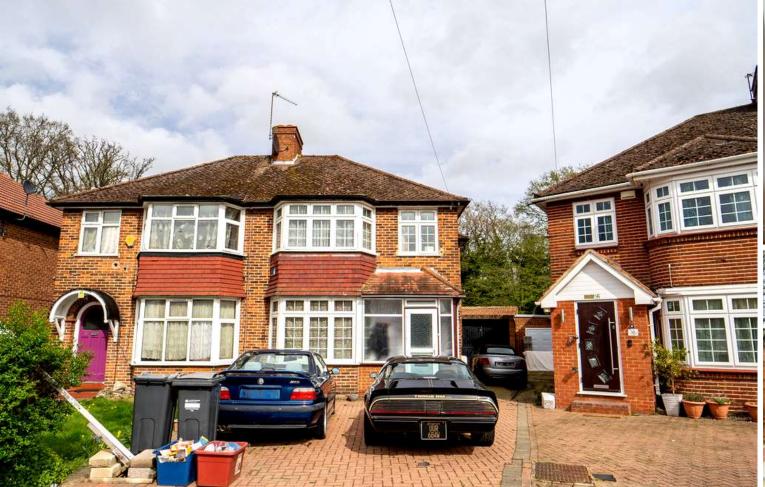

## Avenue Crescent | Hounslow | TW5 9RE

Presenting a fantastic opportunity for families and investors, this spacious 3-bedroom semi-detached house offers a blend of comfort, convenience, and potential. Strategically situated near Heathrow Airport, it boasts a detached brick-built games room in the rear garden, perfect for recreation or entertainment. On the ground floor, a luminous lounge with bay windows welcomes you, seamlessly flowing into an open-plan living area featuring a modern kitchen and additional seating/dining space. Adding to the convenience is a WC, while sliding patio doors lead to the tiled garden and double outbuilding. Upstairs, discover two double bedrooms, one single room, and a main bedroom with fitted wardrobes, complemented by a generously sized main bathroom with a bath. Outside, a private driveway offers parking for multiple cars, while the potential for loft development (subject to permissions) adds further value. Benefiting from easy access to major roadways and public transportation, along with its proximity to schools and amenities, this property promises a great rental yield and expansion potential. Don't miss out-schedule your viewing today.