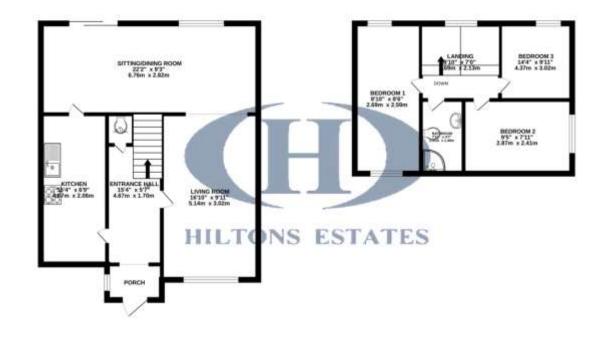

GROUND FLOOR 580 sq.ft. (53.8 sq.m.) approx.

1ST FLOOR 339 sq.ft. (31.5 sq.m.) approx.

TOTAL FLOOR AREA: \$10 vg.R. (ISSA sq.m.) approx.

White pray, energy has been make in sense the accuracy of the indepter conselection, resourcement of decre, vertices, counter and on yellow them one approximate and on respectively to laten to any even, and the counter a

Agents Note: Whilst every care has been taken to prepare these sales particulars, they are for guidance purposes only. All measurements are approximate are for general guidance purposes only and whilst every care has been taken to ensure their accuracy, they should not be relied upon and potential buyers are advised to recheck the measurements