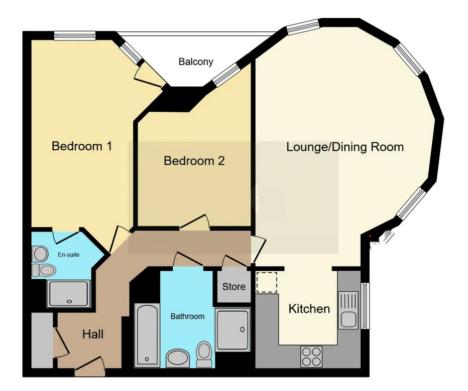

## Grays Place | Slough | SL2 5AF

£325,000

Nestled in the heart of Slough SL2, this two-bed, two-bath property offers contemporary living with captivating views from its upper floor location. The two double bedrooms, including a master with en-suite, complement the open-plan kitchen, lounge, and diner, creating a versatile and inviting space. A private outdoor area, and parking, enhance the property's appeal. Conveniently situated, this residence is in proximity to Slough mainline station (Elizabeth line), ensuring direct links into central London. Furthermore, residents enjoy easy access to local amenities and excellent transport links, including the M25, M40, and M4, making this property an ideal blend of comfort, convenience, and connectivity. Call NOW for further details, not to be missed. Viewings available.