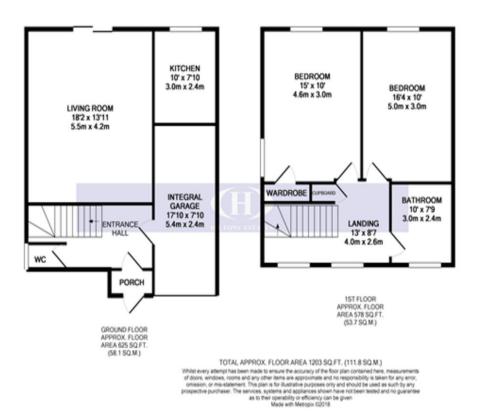

## **Property Summary**

Hiltons Estates brings to the market this 2 bedroom semi-detached property in Southall. In need of complete refurbishment and modernisation throughout the property consists of living room, kitchen, integral garage, and WC on the ground floor. The first floor compromises of 2 bedrooms and a bathroom. There is a rear garden which needs attention. | The property is located near shops, schools,