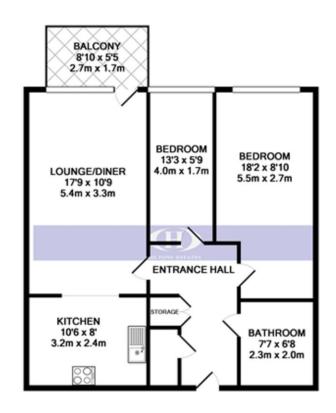

## TOTAL APPROX. FLOOR AREA 642 SQ.FT. (59.7 SQ.M.)

Whilst every attempt has been made to ensure the accuracy of the floor plan contained here, measurements of doors, windows, rooms and any other items are approximate and no responsibility is taken for any error, omission, or mis-statement. This plan is for illustrative purposes only and should be used as such by any prospective purchaser. The services, systems and appliances shown have not been tested and no guarantee as to their operability or efficiency can be given

Made with Metropix ©2019