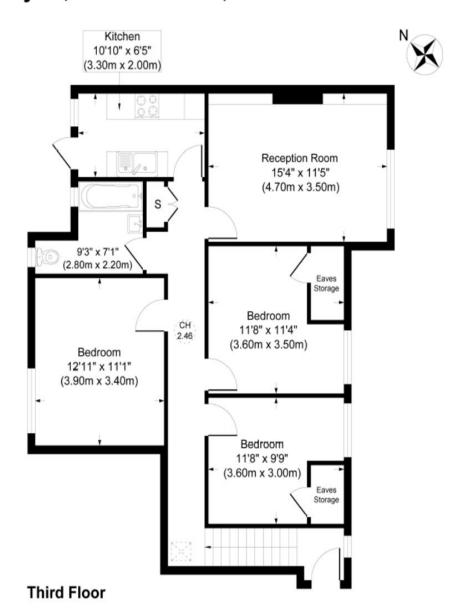

## Approx. Gross Internal Floor Area 863.79 sq. ft / 80.24 sq. m

Illustration for identification purposes only, measurements are approximate, not to scale Produced by www.Rahuljora.co.uk

Agents Note: Whilst every care has been taken to prepare these sales particulars, they are for guidance purposes only. All measurements are approximate are for general guidance purposes only and whilst every care has been taken to ensure their accuracy, they should not be relied upon and potential buyers are advised to recheck the measurements