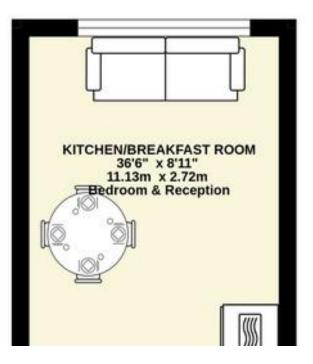

## £145,000

- Spacious modem Studio
  flat in LU1
- 24hr Concierge service, gated off street parking 2 spaces
- Walking distance to Luton Rail/Bus Station, University of Bedfordshire

ыны на на **с** 

GROUND FLOOR 326 sq.ft. (30.3 sq.m.) approx.