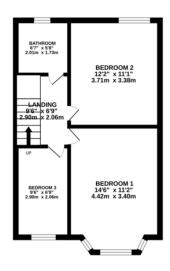

GROUND FLOOR 484 sq.ft. (44.9 sq.m.) approx. 1ST FLOOR 351 sq.ft. (32.6 sq.m.) approx. 2ND FLOOR 218 sq.ft. (20.2 sq.m.) approx.

TOTAL FLOOR AREA: 1053 sq.ft. (97.8 sq.m.) approx

Whilst every attempt has been made to ensure the accuracy of the floorpian costained here, measurements of doors, windows, nones and any other items are approximate and no responsibility is taken for any error, omession or mis-statement. This plan is for illustrative purposes only and should be used as such by any prospective purchaser. The services, systems and appliances shown have no been tested and no guarantee as to their operability or efficiency can be given.