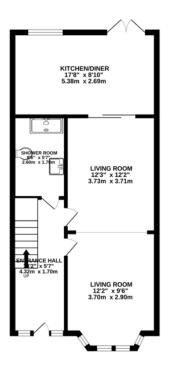

GROUND FLOOR 484 sq.ft. (44.9 sq.m.) approx. 1ST FLOOR 351 sq.ft. (32.6 sq.m.) approx. 2ND FLOOR 218 sq.ft. (20.2 sq.m.) approx.

TOTAL FLOOR AREA: 1053 sq.ft. (97.8 sq.m.) approx

Whilst every attempt has been made to ensure the accuracy of the floorpian costained here, measurements of doors, windows, nones and any other items are approximate and no responsibility is taken for any error, omession or mis-statement. This plan is for illustrative purposes only and should be used as such by any prospective purchaser. The services, systems and appliances shown have no been tested and no guarantee as to their operability or efficiency can be given.