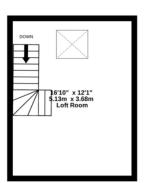

GROUND FLOOR 484 sq.ft. (44.9 sq.m.) approx. 1ST FLOOR 351 sq.ft. (32.6 sq.m.) approx. 2ND FLOOR 218 sq.ft. (20.2 sq.m.) approx.

TOTAL FLOOR AREA: 1053 sq.ft. (97.8 sq.m.) approx

Whilst every attempt has been made to ensure the accuracy of the floorpian costained here, measurements of doors, windows, nones and any other items are approximate and no responsibility is taken for any error, omession or mis-statement. This plan is for illustrative purposes only and should be used as such by any prospective purchaser. The services, systems and appliances shown have no been tested and no guarantee as to their operability or efficiency can be given.