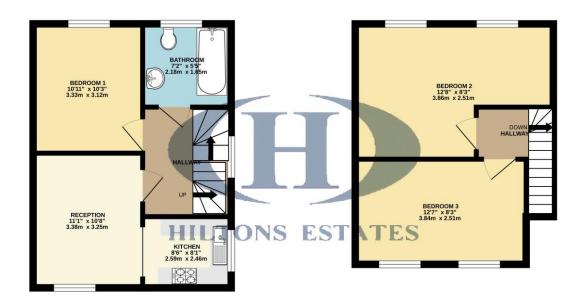

FIRST FLOOR 329 sq.ft. (30.5 sq.m.) approx. SECOND FLOOR 291 sq.ft. (27.1 sq.m.) approx.

TOTAL FLOOR AREA: 620 sq.ft. (57.6 sq.m.) approx.

Whist every attempt has been made to ensure the accuracy of the floorplan contained here, measurement of doors, windows, omons and any other items are approximate and no responsibility is taken for any error, omission or mis-statement. This plan is for illustrative purposes only and should be used as such by any prospective purchaser. The services, systems and appliances shown have not been tested and no guarante as to their operability or efficiency can be given.