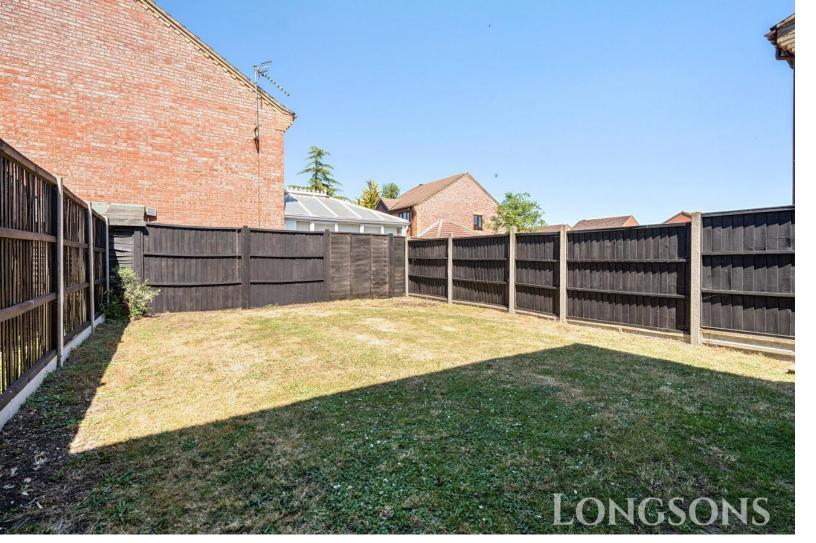

## **Rear Garden**

Rear garden laid to lawn, wooden fence to perimeter, wooden garden shed, gated access to front, outside tap.