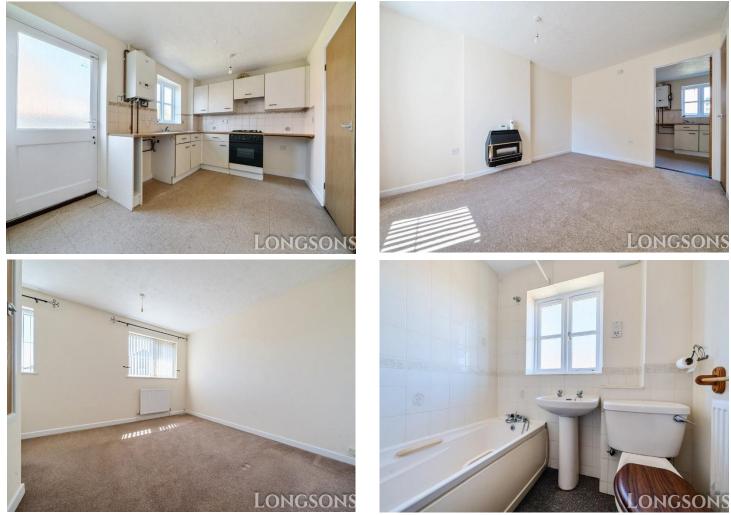

## Offered for sale CHAIN FREE!

Briefly the property offers entrance hall, lounge, kitchen/breakfast room, two bedrooms, bathroom, parking, gardens, double glazing and gas central heating.

#### Entrance Hall

Wooden door to front, UPVC double glazed window to side, stairs first floor, radiator.

#### Lounge

13'2" (4.01m) x 9'6" (2.9m) Max

Wall mounted gas fire, under stairs cupboard, double glazed window to front, radiator.

## **Kitchen/Breakfast Room** 12'9" (3.89m) x 8'3" (2.51m)

Fitted kitchen units to wall and floor, work surface over, stainless steel sink with mixer tap and drainer, tiled splashback, integrated electric oven, integrated gas hob with extractor hood over, wall mounted gas boiler, double glazed window to rear, radiator, door leading to rear garden.

#### **Bathroom**

Bathroom suite comprising; bath with mixer tap and hand held shower, shower rail, hand wash basin, WC, partially tiled walls, extractor fan, obscure glass double glazed window to rear.