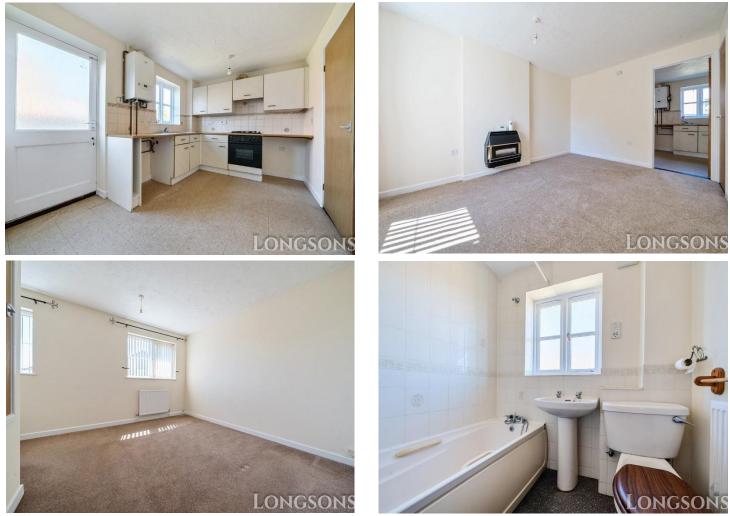

#### Entrance Hall

Wooden door to front, UPVC double glazed window to side, stairs first floor, radiator.

#### Lounge

13'2" (4.01m) x 9'6" (2.9m) Max

Wall mounted gas fire, under stairs cupboard, double glazed window to front, radiator.

## **Kitchen/Breakfast Room** 12'9" (3.89m) x 8'3" (2.51m)

Fitted kitchen units to wall and floor, work surface over, stainless steel sink with mixer tap and drainer, tiled splashback, integrated electric oven, integrated gas hob with extractor hood over, wall mounted gas boiler, double glazed window to rear, radiator, door leading to rear garden.

#### **Bathroom**

Bathroom suite comprising; bath with mixer tap and hand held shower, shower rail, hand wash basin, WC, partially tiled walls, extractor fan, obscure glass double glazed window to rear.