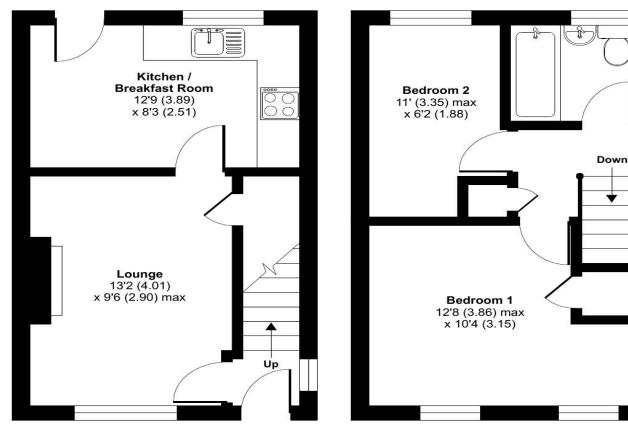

## Hunters Oak, Watton, Thetford, IP25

Approximate Area = 554 sq ft / 51.5 sq m For identification only - Not to scale

LONGSON

Floor plan produced in accordance with RICS Property Measurement 2nd Edition, Incorporating International Property Measurement Standards (IPMS2 Residential). © ntchecom 2025. Produced for Longsons. REF: 1293622

**GROUND FLOOR** 

FIRST FLOOR

#### Lounge

13'2" (4.01m) x 9'6" (2.9m) Max

Wall mounted gas fire, under stairs cupboard, double glazed window to front, radiator.

## **Kitchen/Breakfast Room** 12'9" (3.89m) x 8'3" (2.51m)

Fitted kitchen units to wall and floor, work surface over, stainless steel sink with mixer tap and drainer, tiled splashback, integrated electric oven, integrated gas hob with extractor hood over, wall mounted gas boiler, double glazed window to rear, radiator, door leading to rear garden.

## **Bedroom One**

12'8" (3.86m) Max x 10'4" (3.15m) Two double glazed windows to front, built-in cupboard, radiator.

## **Bedroom Two**

11'0" (3.35m) Max x 6'2" (1.88m) Double glazed window to rear, radiator.