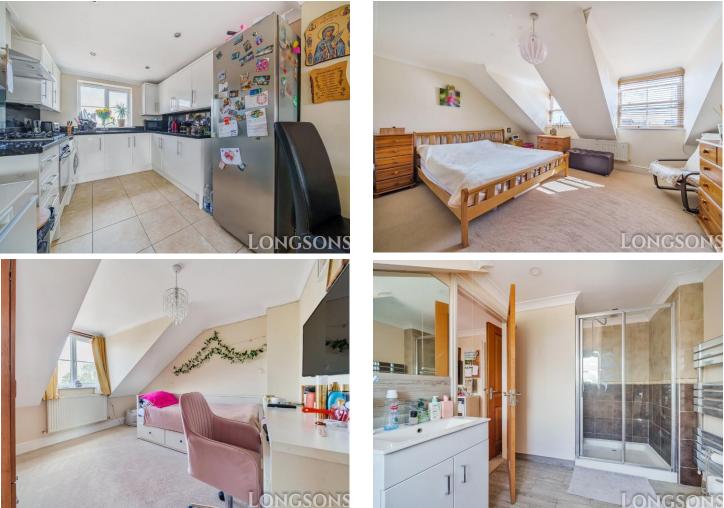

### **Open Plan** Kitchen/Dining/Lounge 28'10" (8.79m) x 14'6" (4.42m)

Fitted kitchen units to wall and floor, work surface over. stainless steel sink unit with mixer tap and drainer, integrated electric oven with gas hob and extractor hood over, space and plumbing for washing machine, space for tall upright fridge/freezer, UPVC double glazed window to rear, tiles to floor, two UPVC double glazed windows to front in lounge area, two radiators.

## **Bedroom Three**

10'4" (3.15m) x 8'9" (2.67m) UPVC double glazed window to rear, radiator.

## **Bedroom One**

17'8" (5.38m) x 12'11" (3.94m) Two UPVC double glazed windows to front, radiator, door to en-suite shower room.

## **En-suite Shower Room**

Shower cubicle, wash basin set within fitted cabinet, WC, towel radiator, tiled splashback, obscure glass UPVC double glazed window to rear, extractor fan.