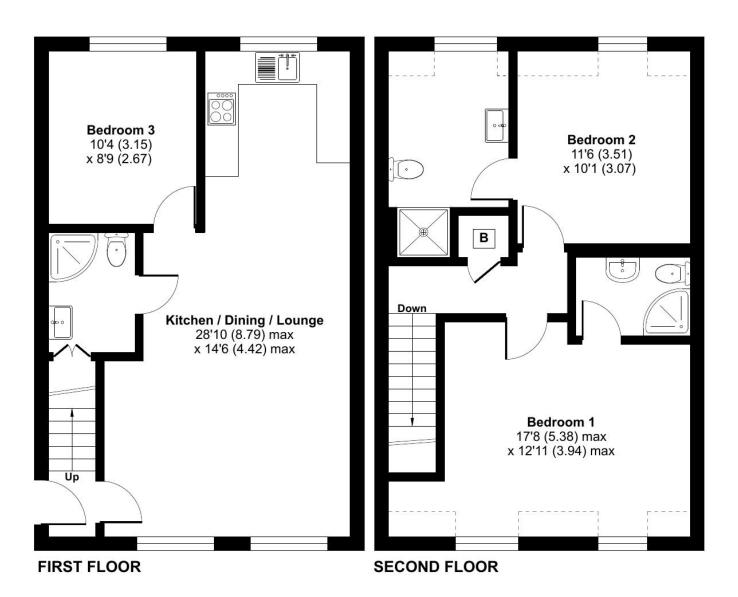

## Price £180,000 Leasehold

Norwich Road, Watton, Thetford, IP25

Approximate Area = 1010 sq ft / 93.8 sq m Limited Use Area(s) = 34 sq ft / 3.1 sq m Total = 1044 sq ft / 96.9 sq m For identification only - Not to scale

> Denotes restricted head height

Ν

Floor plan produced in accordance with RICS Property Measurement Standards incorporating International Property Measurement Standards (IPMS2 Residential). © ntchecom 2024. Produced for Longsons. REF: 1188675

### **Open Plan** Kitchen/Dining/Lounge 28'10" (8.79m) x 14'6" (4.42m)

Fitted kitchen units to wall and floor, work surface over. stainless steel sink unit with mixer tap and drainer, integrated electric oven with gas hob and extractor hood over, space and plumbing for washing machine, space for tall upright fridge/freezer, UPVC double glazed window to rear, tiles to floor, two UPVC double glazed windows to front in lounge area, two radiators.

## **Bedroom Three**

10'4" (3.15m) x 8'9" (2.67m) UPVC double glazed window to rear, radiator.

## **Bedroom One**

17'8" (5.38m) x 12'11" (3.94m) Two UPVC double glazed windows to front, radiator, door to en-suite shower room.

#### **En-suite Shower Room**

Shower cubicle, wash basin set with fitted cabinet, WC.

#### **Bedroom Two**

#### 11'6" (3.51m) x 10'1" (3.07m)

UPVC double glazed window to rear, radiator, door to en-suite shower room.

## **En-suite Shower Room**

Shower cubicle, wash basin set within fitted cabinet, WC, towel radiator, tiled splashback, obscure glass UPVC double glazed window to rear, extractor fan.