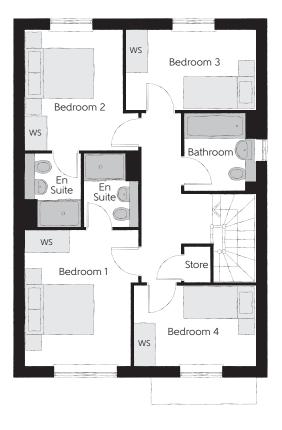

#### First Floor

| Bedroom 1          | 3.19m x 3.78m | 10′5″ x 12′5″ |
|--------------------|---------------|---------------|
| Bedroom 1 En Suite | 1.56m x 2.05m | 5′1″ x 6′9″   |
| Bedroom 2          | 2.73m x 3.35m | 9'0" x 11'0"  |
| Bedroom 2 En Suite | 1.54m x 2.05m | 5′1″ x 6′9″   |
| Bedroom 3          | 3.60m x 2.25m | 11'10" x 7'4" |
| Bedroom 4          | 3.40m x 2.22m | 11'2" x 7'4"  |
| Bathroom           | 1.98m x 2.15m | 6′6″ x 7′1″   |

Clks - Cloakroom WS - Wardrobe Space (suggestion only, wardrobe not included)