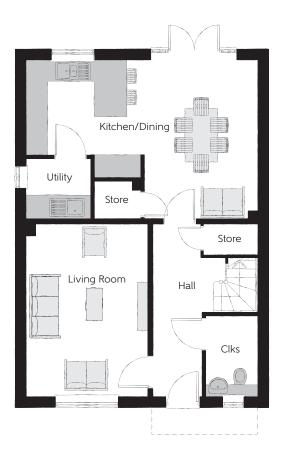

### Ground Floor

| Kitchen/Dining | 6.42m x 4.42m | 21'1" x 14'6" |
|----------------|---------------|---------------|
| Living Room    | 3.39m x 4.77m | 11'1" x 15'8" |
| Utility        | 1.78m x 1.61m | 5'10" x 5'3"  |
| Cloakroom      | 1.46m x 2.22m | 4'10" x 7'4"  |

Clks - Cloakroom WS - Wardrobe Space (suggestion only, wardrobe not included)