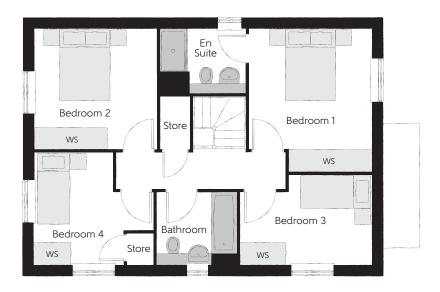

## First Floor

| Bedroom 1          | 3.97m x 3.38m | 13'0" x 11'1"  |
|--------------------|---------------|----------------|
| Bedroom 1 En Suite | 1.77m x 2.35m | 5′10″ x 7′9″   |
| Bedroom 2          | 3.38m x 3.32m | 11'1" x 10'11" |
| Bedroom 3          | 3.63m x 2.45m | 11'11" x 8'0"  |
| Bedroom 4          | 3.29m x 3.09m | 10'10" x 10'2" |
| Bathroom           | 2.20m x 1.98m | 7′3″ × 6′6″    |

Clks - Cloakroom WS - Wardrobe Space (suggestion only, wardrobe not included)

## $Furniture\ arrangements\ are\ for\ illustrative\ purposes\ only.\ Items\ are\ not\ included,\ nor\ to\ scale.$

The items shown in this key may be subject to change, and positions could vary from those indicated on this floorplan. Please refer to Sales Advisor for details of your selected plot. Computer generated image shown overleaf. External finishes, landscaping and configuration may vary from plot to plot. Please refer to Sales Advisor for further details. All dimensions are approximate and should not be used for carpet sizes, appliance spaces or furniture. We operate a policy of continuous improvement and individual features such as kitchen and bathroom layouts, doors, windows, garages and elevational treatments may vary from time to time. Consequently these particulars should be treated as general guidance only and do not constitute a contract, part of a contract or a warranty. BA/CR/210/S00/D/01/A.