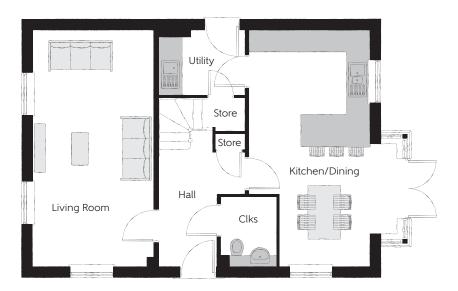

## **Ground Floor**

| Kitchen/Dining | 4.39m x 6.54m | 14'5" x 21'5"  |
|----------------|---------------|----------------|
| Living Room    | 3.33m x 6.54m | 10'11" × 21'5" |
| Utility        | 2.37m x 1.77m | 7'9" x 5'10"   |
| Cloakroom      | 1.96m x 1.52m | 6′5″ x 5′0″    |

Clks - Cloakroom WS - Wardrobe Space (suggestion only, wardrobe not included)

## $Furniture\ arrangements\ are\ for\ illustrative\ purposes\ only.\ Items\ are\ not\ included,\ nor\ to\ scale.$

The items shown in this key may be subject to change, and positions could vary from those indicated on this floorplan. Please refer to Sales Advisor for details of your selected plot. Computer generated image shown overleaf. External finishes, landscaping and configuration may vary from plot to plot. Please refer to Sales Advisor for further details. All dimensions are approximate and should not be used for carpet sizes, appliance spaces or furniture. We operate a policy of continuous improvement and individual features such as kitchen and bathroom layouts, doors, windows, garages and elevational treatments may vary from time to time. Consequently these particulars should be treated as general guidance only and do not constitute a contract, part of a contract or a warranty. BA/CR/210/S00/D/01/A.