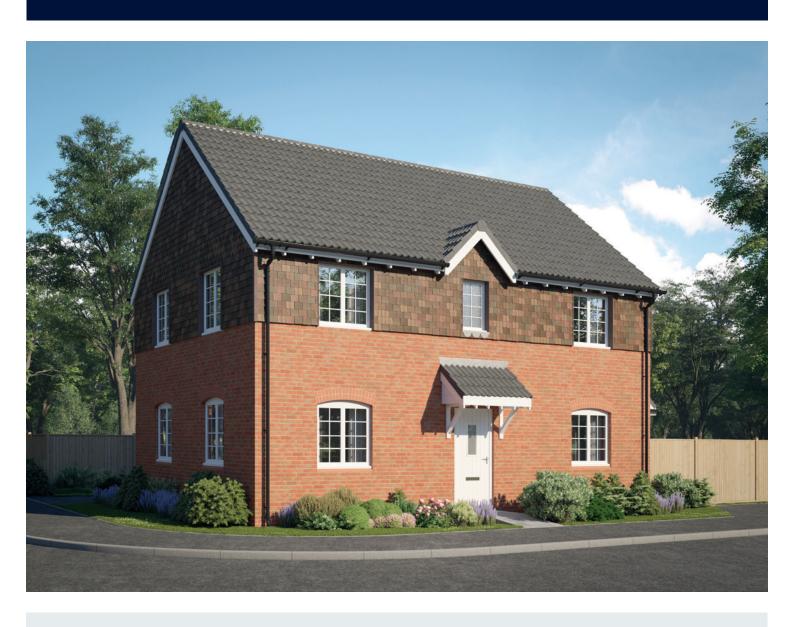

## The Baswich

FOUR BEDROOM HOME







## First Floor

| Bedroom 1          | 3.97m x 3.38m | 13'0" x 11'1"  |
|--------------------|---------------|----------------|
| Bedroom 1 En Suite | 1.77m x 2.35m | 5′10″ x 7′9″   |
| Bedroom 2          | 3.38m x 3.32m | 11'1" x 10'11" |
| Bedroom 3          | 3.63m x 2.45m | 11'11" x 8'0"  |
| Bedroom 4          | 3.29m x 3.09m | 10'10" x 10'2" |
| Bathroom           | 2.20m x 1.98m | 7′3″ × 6′6″    |



## **Ground Floor**

| Kitchen/Dining | 4.39m x 6.54m | 14'5" x 21'5"  |
|----------------|---------------|----------------|
| Living Room    | 3.33m x 6.54m | 10'11" × 21'5" |
| Utility        | 2.37m x 1.77m | 7'9" x 5'10"   |
| Cloakroom      | 1.96m x 1.52m | 6′5″ x 5′0″    |

Clks - Cloakroom WS - Wardrobe Space (suggestion only, wardrobe not included)

## $Furniture\ arrange