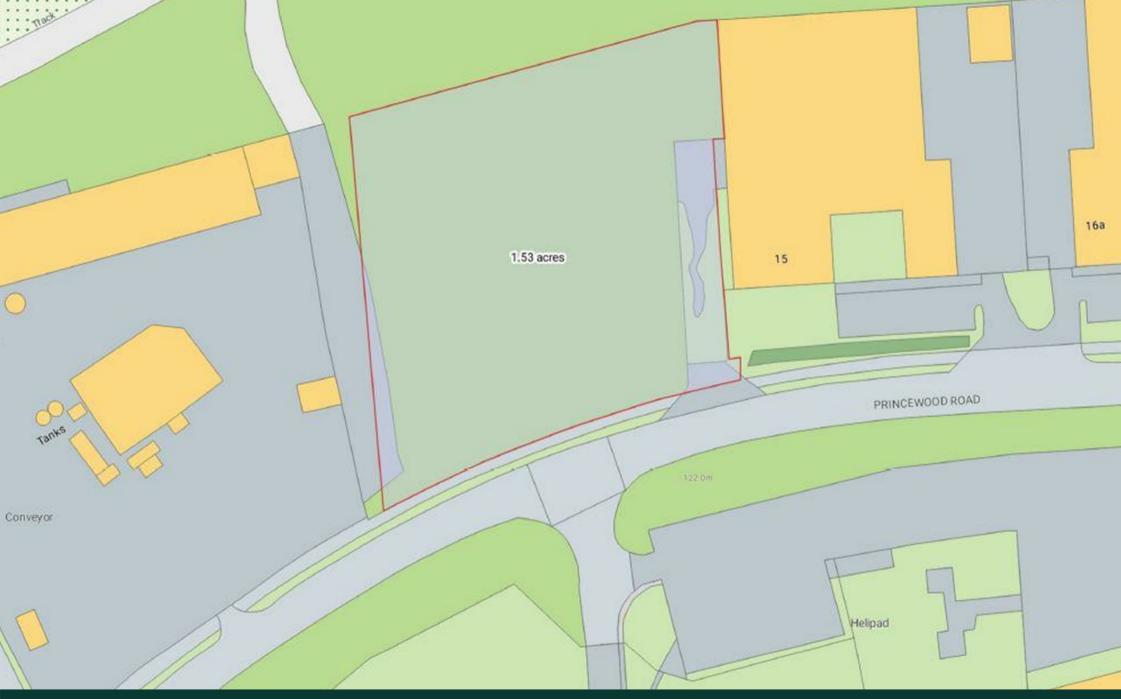

# LAND ON PRINCEWOOD ROAD

PRINCEWOOD ROAD, EARLSTREES INDUSTRIAL ESTATE,

1.53 acres of open space available to rent.

### **PROPERTY**

1.53 acres of open space available to rent, located off Princewood Road.

The land is open to possible storage and distribution (B8 Use) or Open storage subject to Planning.