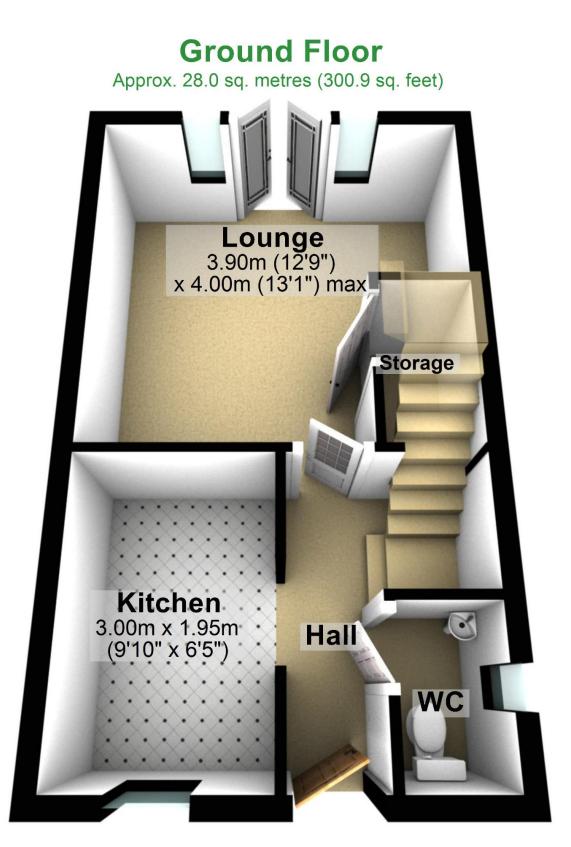

# **Property Photos**

5 Tan Yard Court, Longridge, Preston, Lancashire, PR3 3UU

Total area: approx. 55.9 sq. metres (601.8 sq. feet) Creation Date 14/05/2025

5 Tan Yard Court, Longridge, Preston, Lancashire, PR3 3UU

Total area: approx. 55.9 sq. metres (601.8 sq. feet)