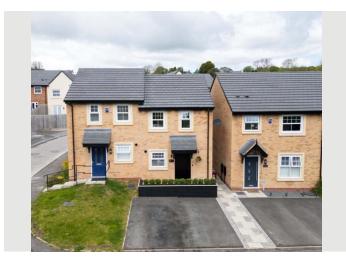

Creation Date 14/05/2025

# **Property Details**

# 5 Tan Yard Court, Longridge, Preston, Lancashire, PR3 3UU

OIRO **£219,950** 



# **Property Photos**













 $\begin{array}{c} \text{Creation Date} \\ 14/05/2025 \end{array}$ 

# **Property Photos**













 $\begin{array}{c} \text{Creation Date} \\ 14/05/2025 \end{array}$ 

# **Property Photos**









5 Tan Yard Court, Longridge, Preston, Lancashire, PR3 3UU



Total area: approx. 55.9 sq. metres (601.8 sq. feet) Creation Date 14/05/2025



5 Tan Yard Court, Longridge, Preston, Lancashire, PR3 3UU



Total area: approx. 55.9 sq. metres (601.8 sq. feet)







# **Property EPC**





# **Property Info**

| Property Type<br>House |
|------------------------|
| House                  |
| Tiouse                 |
| Property Style         |
| Semi-Detached          |
| Bedrooms               |
| 2                      |
| Bathroom               |
| 2                      |
| Recept