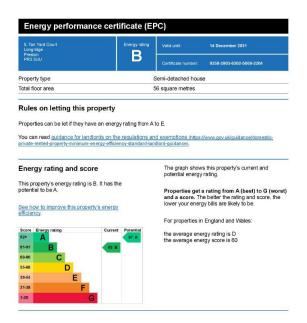

Creation Date 14/05/2025

# **Property Details**

# 5 Tan Yard Court, Longridge, Preston, Lancashire, PR3 3UU

OIRO **£219,950** 



# **Property Photos**













 $\begin{array}{c} \text{Creation Date} \\ 14/05/2025 \end{array}$ 

# **Property Photos**













 $\begin{array}{c} \text{Creation Date} \\ 14/05/2025 \end{array}$ 

# **Property Photos**









5 Tan Yard Court, Longridge, Preston, Lancashire, PR3 3UU



Total area: approx. 55.9 sq. metres (601.8 sq. feet) Creation Date 14/05/2025



5 Tan Yard Court, Longridge, Preston, Lancashire, PR3 3UU



Total area: approx. 55.9 sq. metres (601.8 sq. feet)







# **Property EPC**





# **Property Info**

| Property Type<br>House |
|------------------------|
| House                  |
| Tiouse                 |
| Property Style         |
| Semi-Detached          |
| Bedrooms               |
| 2                      |
| Bathroom               |
| 2                      |
| Receptions             |
| 1                      |
| Tenure Type            |
| Freehold               |
| Floor Area             |
| 601.8                  |
| Agency Type            |
| Sole                   |
| Parking                |
| Allocated Parking      |
| Туре                   |
| Sales                  |
| Electricity            |
| Mains Supply           |

# **Property Info**

| MainsSewerageMains SupplyHeatingGas CentralBroadbandFTTCAccessibility-RestrictionsConditionGoodFlooded