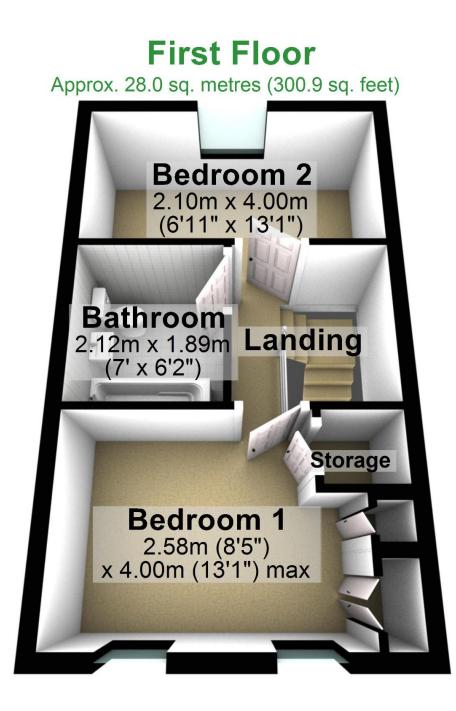

# **Property Photos**

5 Tan Yard Court, Longridge, Preston, Lancashire, PR3 3UU

Total area: approx. 55.9 sq. metres (601.8 sq. feet) Creation Date 14/05/2025

5 Tan Yard Court, Longridge, Preston, Lancashire, PR3 3UU

Total area: approx. 55.9 sq. metres (601.8 sq. feet)