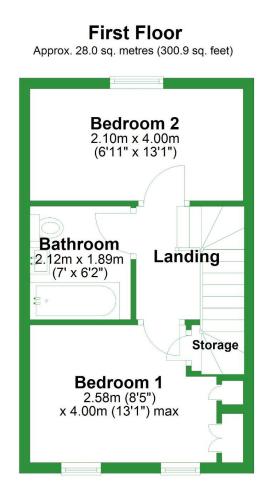

# **Property Photos**

5 Tan Yard Court, Longridge, Preston, Lancashire, PR3 3UU

Total area: approx. 55.9 sq. metres (601.8 sq. feet) Creation Date 14/05/2025

5 Tan Yard Court, Longridge, Preston, Lancashire, PR3 3UU

Total area: approx. 55.9 sq. metres (601.8 sq. feet)