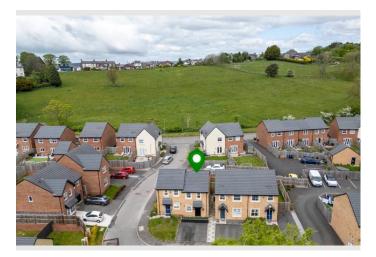

# 5 Tan Yard Court, Longridge, Preston, Lancashire, PR3 3UU

OIRO **£219,950** 

# **Property Photos**

 $\begin{array}{c} \text{Creation Date} \\ 14/05/2025 \end{array}$ 