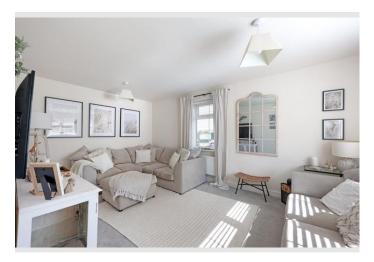

#### **Key Features**

Three spacious bedrooms

Master bedroom with en-suite shower room

Stylish lounge with plenty of natural light

Contemporary kitchen/diner with integrated appliances and space for family dining

#### Agents Perspective

Step inside and you'll find a warm, welcoming lounge, a hallway housing a downstairs WC and convenient storage, then through to the open-plan kitchen and dining area, perfect for entertaining or family mealtimes. Upstairs, the master bedroom boasts its own en-suite, while two further bedrooms and a sleek family bathroom complete the layout. Externally, youll find a driveway and a private garden perfect for relaxing on those warm summer evenings.