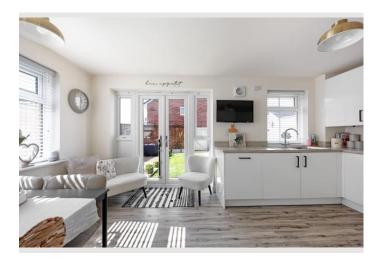

#### **Key Features**

Three spacious bedrooms

Master bedroom with en-suite shower room

Stylish lounge with plenty of natural light

Contemporary kitchen/diner with integrated appliances and space for family dining

#### Agents Perspective

Step inside and you'll find a warm, welcoming lounge, a hallway housing a downstairs WC and convenient storage, then through to the open-plan kitchen and dining area, perfect for entertaining or family mealtimes. Upstairs, the master bedroom boasts its own en-suite, while two further bedrooms and a sleek family bathroom complete the layout. Externally, youll find a driveway and a private garden perfect for relaxing on those warm summer evenings.