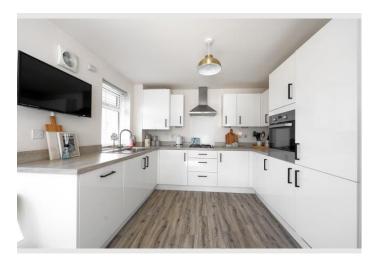

#### **Key Features**

Three spacious bedrooms

Master bedroom with en-suite shower room

Stylish lounge with plenty of natural light

Contemporary kitchen/diner with integrated appliances and space for family dining

#### Agents Perspective

Step inside and you'll find a warm, welcoming lounge, a hallway housing a downstairs WC and convenient storage, then through to the open-plan kitchen and dining area, perfect for entertaining or family mealtimes. Upstairs, the master bedroom boasts its own en-suite, while two further bedrooms and a sleek family bathroom complete the layout. Externally, youll find a driveway and a private garden perfect for relaxing on those warm summer evenings.