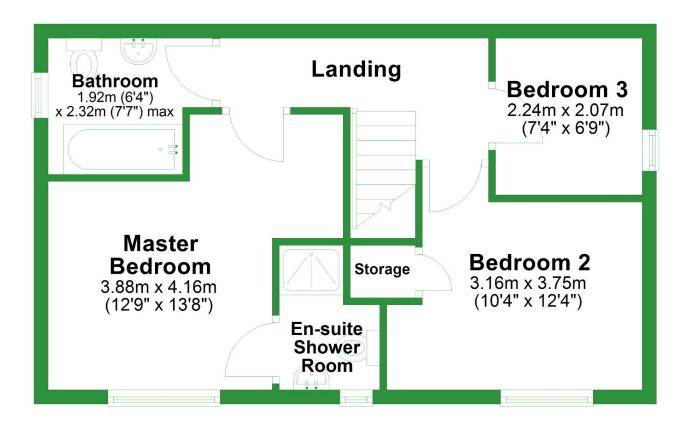

#### **Ground Floor**

Approx. 41.5 sq. metres (446.8 sq. feet)

Total area: approx. 83.5 sq. metres (898.6 sq. feet)

33, Foxglove Drive, Longridge, Preston, Lancashire, PR3 2RP

**First Floor** 

Approx. 42.0 sq. metres (451.8 sq. feet)

#### **Ground Floor**

Approx. 41.5 sq. metres (446.8 sq. feet)

Total area: approx. 83.5 sq. metres (898.6 sq. feet)

33, Foxglove Drive, Longridge, Preston, Lancashire, PR3 2RP

First Floor

Approx. 42.0 sq. metres (451.8 sq. feet)