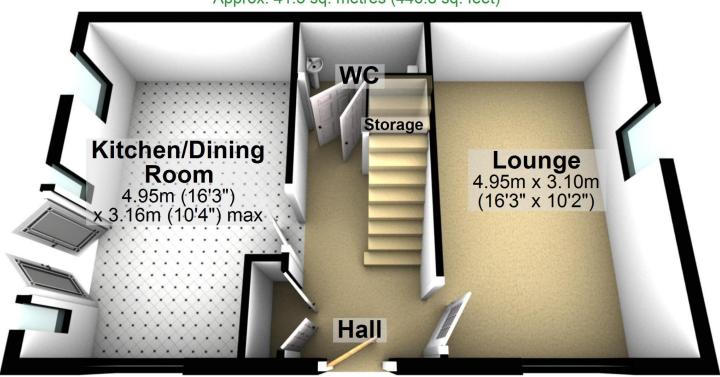

#### **Ground Floor**

Approx. 41.5 sq. metres (446.8 sq. feet)

Total area: approx. 83.5 sq. metres (898.6 sq. feet)

33, Foxglove Drive, Longridge, Preston, Lancashire, PR3 2RP

**First Floor** 

Approx. 42.0 sq. metres (451.8 sq. feet)

#### **Ground Floor**

Approx. 41.5 sq. metres (446.8 sq. feet)

Total area: approx. 83.5 sq. metres (898.6 sq. feet)

33, Foxglove Drive, Longridge, Preston, Lancashire, PR3 2RP

First Floor

Approx. 42.0 sq. metres (451.8 sq. feet)