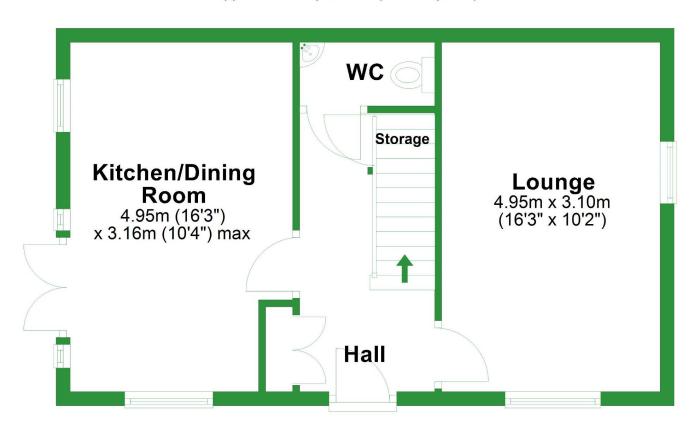

#### **Ground Floor**

Approx. 41.5 sq. metres (446.8 sq. feet)

Total area: approx. 83.5 sq. metres (898.6 sq. feet)

33, Foxglove Drive, Longridge, Preston, Lancashire, PR3 2RP

**First Floor** 

Approx. 42.0 sq. metres (451.8 sq. feet)

#### **Ground Floor**

Approx. 41.5 sq. metres (446.8 sq. feet)

Total area: approx. 83.5 sq. metres (898.6 sq. feet)

33, Foxglove Drive, Longridge, Preston, Lancashire, PR3 2RP

First Floor

Approx. 42.0 sq. metres (451.8 sq. feet)