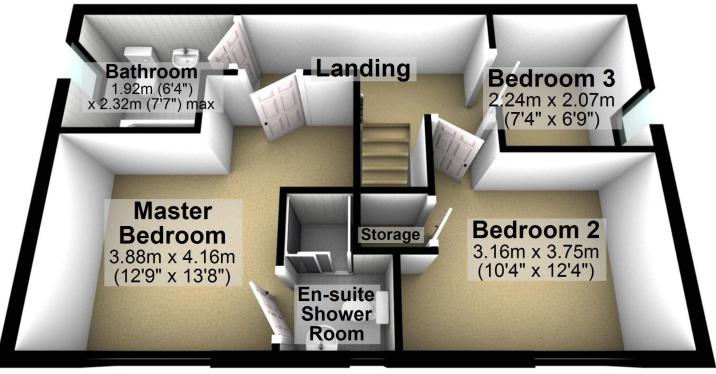

#### **Ground Floor**

Approx. 41.5 sq. metres (446.8 sq. feet)

Total area: approx. 83.5 sq. metres (898.6 sq. feet)

33, Foxglove Drive, Longridge, Preston, Lancashire, PR3 2RP

**First Floor** 

Approx. 42.0 sq. metres (451.8 sq. feet)

#### **Ground Floor**

Approx. 41.5 sq. metres (446.8 sq. feet)

Total area: approx. 83.5 sq. metres (898.6 sq. feet)

33, Foxglove Drive, Longridge, Preston, Lancashire, PR3 2RP

First Floor

Approx. 42.0 sq. metres (451.8 sq. feet)