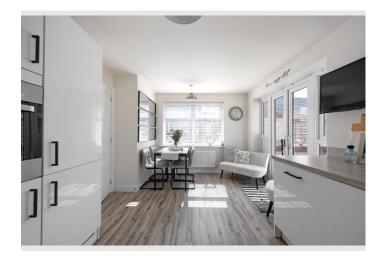

#### Agents Perspective

Step inside and you'll find a warm, welcoming lounge, a hallway housing a downstairs WC and convenient storage, then through to the open-plan kitchen and dining area, perfect for entertaining or family mealtimes. Upstairs, the master bedroom boasts its own en-suite, while two further bedrooms and a sleek family bathroom complete the layout. Externally, youll find a driveway and a private garden perfect for relaxing on those warm summer evenings.