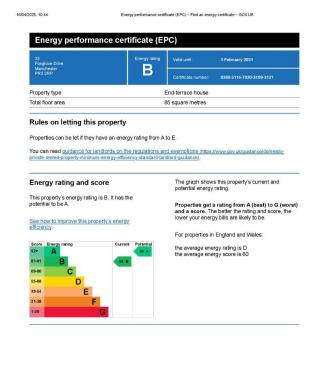

# **Property Details**

33, Foxglove Drive, Longridge, Preston, Lancashire, PR3 2RP

OIRO **£249,950** 













































33, Foxglove Drive, Longridge, Preston, Lancashire, PR3 2RP

#### **Ground Floor**

Approx. 41.5 sq. metres (446.8 sq. feet)



Total area: approx. 83.5 sq. metres (898.6 sq. feet)

33, Foxglove Drive, Longridge, Preston, Lancashire, PR3 2RP

**First Floor** 

Approx. 42.0 sq. metres (451.8 sq. feet)



33, Foxglove Drive, Longridge, Preston, Lancashire, PR3 2RP

#### **Ground Floor**

Approx. 41.5 sq. metres (446.8 sq. feet)



Total area: approx. 83.5 sq. metres (898.6 sq. feet)

33, Foxglove Drive, Longridge, Preston, Lancashire, PR3 2RP

First Floor

Approx. 42.0 sq. metres (451.8 sq. feet)



#### **Property EPC**



## **Property Info**

33, Foxglove Drive, Longridge, Preston, Lancashire, PR3 2RP

| Property Type  |
|----------------|
| House          |
| Property Style |
| Semi-Detached  |
| Bedrooms       |
| 3              |
| Bathroom       |
| 2              |
| Receptions     |
| 1              |
| Tenure Type    |
| Freehold       |
| Floor Area     |
| 898.6          |
| Agency Type    |
| Sole           |
| Parking        |
| Drive          |
| Type           |
| Sales          |
| Electricity    |
| Mains Supply   |

Creation Date **29/04/2025** 

## **Property Info**

33, Foxglove Drive, Longridge, Preston, Lancashire, PR3 2RP

| Water Su    | upply              |  |
|-------------|--------------------|--|
| Mains       |                    |  |
| Sewerage    | je                 |  |
| M