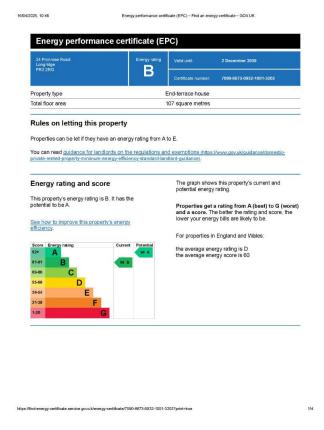

ox. 34.9 sq. metres (375.7 sq. feet)



Total area: approx. 104.7 sq. metres (1127.2 sq. feet)

**Creation Date** 

25/04/2025

**First Floor** Approx. 34.9 sq. metres (375.7 sq. feet) **Bedroom 2** 2.95m x 4.03m (9'8" x 13'3") **Bathroom** Landing 2.13m x 1.69m (7' x 5'6") **Bedroom 3** 3.38m x 4.03m (11'1" x 13'3")

24 Primrose Road, Longridge, Preston, Lancashire, PR3 2RG

**Second Floor** 

Approx. 34.9 sq. metres (375.7 sq. feet)



24 Primrose Road, Longridge, Preston, Lancashire, PR3 2RG



Total area: approx. 104.7 sq. metres (1127.2 sq. feet)

First Floor
Approx. 34.9 sq. metres (375.7 sq. feet)

Bedroom 2
2.95m x 4.03m
(9'8" x 13'3")

Bathroom
2.13m x 1.69m
(7' x 5'6")

(7' x 5'6")

Bedroom 3
3.38m x 4.03m
(11'1" x 13'3")

Creation Date **25/04/2025** 





### **Property EPC**



# **Property Info**

24 Primrose Road, Longridge, Preston, Lancashire, PR3 2RG

| Property Type     |
|-------------------|
| House             |
| Property Style    |
| Semi-Detached     |
| Bedrooms          |
| 3                 |
| Bathroom          |
| 2                 |
| Receptions        |
| 1                 |
| Tenure Type       |
| Freehold          |
| Floor Area        |
| 1127.2            |
| Agency Type       |
| Sole              |
| Parking           |
| Allocated Parking |
| Type              |
| Sales             |
| Electricity       |
| Mains Supply      |

Creation Date **25/04/2025** 

# **Property Info**

24 Primrose Road, Longridge, Preston, Lancashire, PR3 2RG

| Water Supply               |
|----------------------------|
| Mains                      |
| Sewer