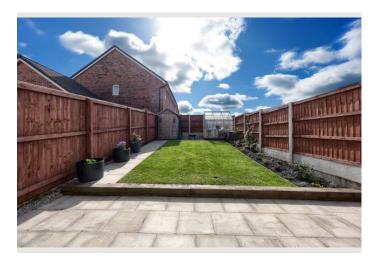

Allocated parking for two vehicles

Enclosed garden with lawn and mature planting

Popular and well-connected residential area

Externally, the property enjoys a well-maintained rear garden, with mature planted borders and a lawned area, perfect for relaxing. There is also allocated parking for two vehicles.