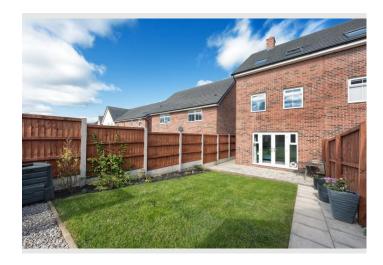

Externally, the property enjoys a well-maintained rear garden, with mature planted borders and a lawned area, perfect for relaxing. There is also allocated parking for two vehicles.