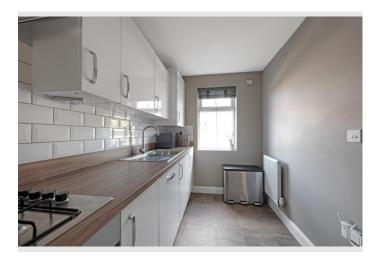

#### Key Features

Spacious three-storey townhouse

Three double bedrooms, including a top-floor master suite

Fully fitted kitchen with modern appliances

Ground floor WC and Family bathroom

Master with en-suite and Velux window

#### Agents Perspective

Step through the front door into a welcoming hallway that leads to a modern fully fitted kitchen. A convenient ground floor WC adds practicality, while the generously sized lounge at the rear offers a perfect space to relax or entertain. French doors open directly onto the private rear garden, blending indoor and outdoor living seamlessly. The first floor boasts two well-proportioned double bedrooms and a modern family bathroom, complete with quality fixtures and fittings. Occupying the entire top floor is an impressive master bedroom suite, flooded with natural light thanks to a large Velux windows. This tranquil retreat also benefits from a private en-suite shower room, offering comfort and privacy.