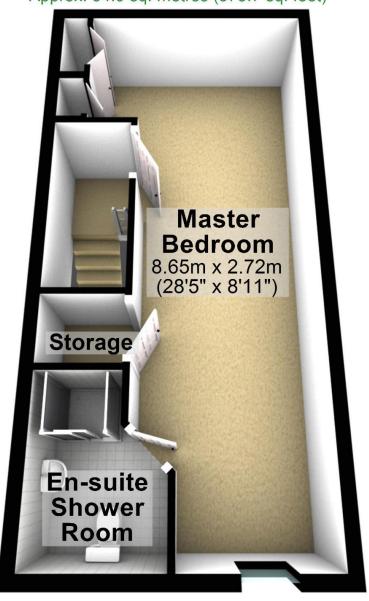

24 Primrose Road, Longridge, Preston, Lancashire, PR3 2RG

**Second Floor** 

Approx. 34.9 sq. metres (375.7 sq. feet)

24 Primrose Road, Longridge, Preston, Lancashire, PR3 2RG

Total area: approx. 104.7 sq. metres (1127.2 sq. feet)