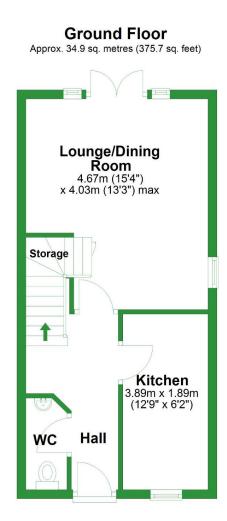

#### **Ground Floor**

Approx. 34.9 sq. metres (375.7 sq. feet)

Total area: approx. 104.7 sq. metres (1127.2 sq. feet)

**Creation Date** 

25/04/2025

**First Floor** Approx. 34.9 sq. metres (375.7 sq. feet) **Bedroom 2** 2.95m x 4.03m (9'8" x 13'3") **Bathroom** Landing 2.13m x 1.69m (7' x 5'6") **Bedroom 3** 3.38m x 4.03m (11'1" x 13'3")