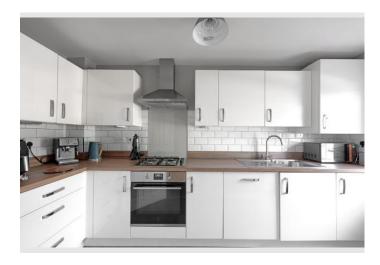

#### Key Features

Spacious three-storey townhouse

Three double bedrooms, including a top-floor master suite

Fully fitted kitchen with modern appliances

Ground floor WC and Family bathroom

Master with en-suite and Velux window

#### Agents Perspective

Step through the front door into a welcoming hallway that leads to a modern fully fitted kitchen. A convenient ground floor WC adds practicality, while the generously sized lounge at the rear offers a perfect space to relax or entertain. French doors open directly onto the private rear garden, blending indoor and outdoor living seamlessly. The first floor boasts two well-proportioned double bedrooms and a modern family bathroom, complete with quality fixtures and fittings. Occupying the entire top floor is an impressive master bedroom suite, flooded with natural light thanks to a large Velux windows. This tranquil retreat also benefits from a private en-suite shower room, offering comfort and privacy.