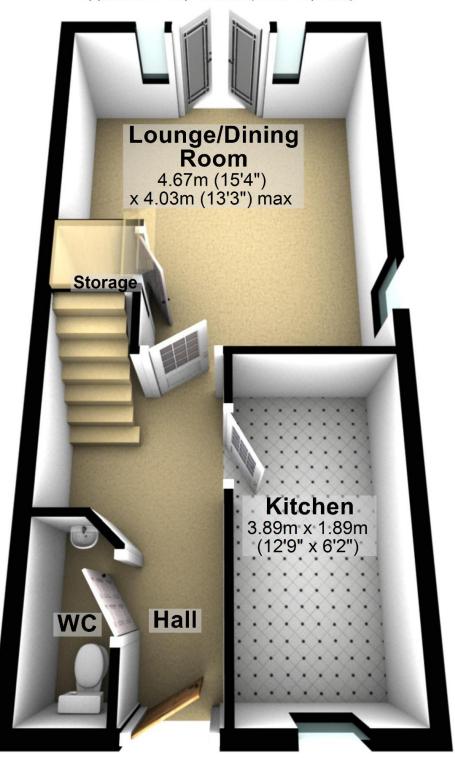

#### **Ground Floor**

Approx. 34.9 sq. metres (375.7 sq. feet)

Total area: approx. 104.7 sq. metres (1127.2 sq. feet)

**Creation Date** 

25/04/2025

**First Floor** Approx. 34.9 sq. metres (375.7 sq. feet) **Bedroom 2** 2.95m x 4.03m (9'8" x 13'3") **Bathroom** Landing 2.13m x 1.69m (7' x 5'6") **Bedroom 3** 3.38m x 4.03m (11'1" x 13'3")