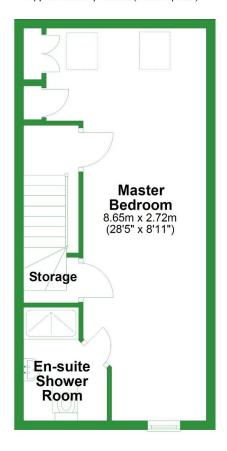

24 Primrose Road, Longridge, Preston, Lancashire, PR3 2RG

**Second Floor** 

Approx. 34.9 sq. metres (375.7 sq. feet)

24 Primrose Road, Longridge, Preston, Lancashire, PR3 2RG

Total area: approx. 104.7 sq. metres (1127.2 sq. feet)

#### Key Features

Spacious three-storey townhouse

Three double bedrooms, including a top-floor master suite

Fully fitted kitchen with modern appliances

Ground floor WC and Family bathroom

Master with en-suite and Velux window

#### Agents Perspective

Step through the front door into a welcoming hallway that leads to a modern fully fitted kitchen. A convenient ground floor WC adds practicality, while the generously sized lounge at the rear offers a perfect space to relax or entertain. French doors open directly onto the private rear garden, blending indoor and outdoor living seamlessly. The first floor boasts two well-proportioned double bedrooms and a modern family bathroom, complete with quality fixtures and fittings. Occupying the entire top floor is an impressive master bedroom suite, flooded with natural light thanks to a large Velux windows. This tranquil retreat also benefits from a private en-suite shower room, offering comfort and privacy.