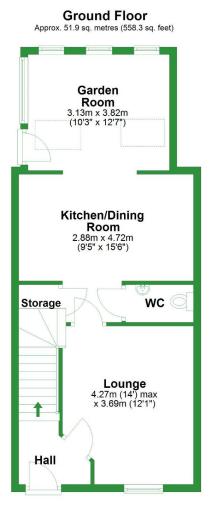

7, Tattersall Road, Whittingham, Preston, Lancashire, PR3 2JF

Total area: approx. 91.4 sq. metres (983.6 sq. feet)

 $\frac{\text{Creation Date}}{03/04/2025}$ 

Total area: approx. 91.4 sq. metres (983.6 sq. feet)

### Stunning Three-Bedroom Semi-Detached Home in Whittingham

Welcome to this beautifully designed three-bedroom semi-detached home, offering modern living with high-quality finishes and numerous upgrades throughout. Situated in the sought-after village of Whittingham, this exceptional property is perfect for families or professionals looking for style, space, and comfort.

#### Agent's Perspective

Step inside the property to find Karndean flooring throughout the ground floor, a spacious lounge, a downstairs WC, and a fully fitted kitchen featuring recent upgrades for a sleek and functional space. The kitchen/diner flows seamlessly into the stunning sunroom, complete with a feature fireplace, Sky Vista windows, and a bright, airy feelideal for relaxing or entertaining. Upstairs, the master bedroom boasts a private en-suite, while two further generously sized double bedrooms provide ample space for family or guests. The family bathroom is finished to a high standard, offering both style and practicality. Outside, the beautifully landscaped rear garden is a true highlight, featuring Indian stone paving, a composite decking area, artificial turf, and plant borders, creating the perfect low-maintenance retreat and a multi-car driveway provides convenient parking. The property also benefits from Hive heating throughout, ensuring efficiency and comfort all year round.