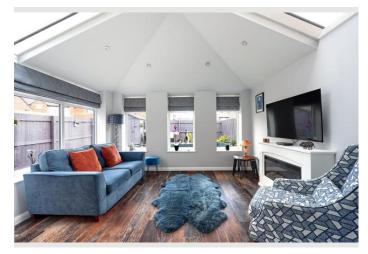

#### Agent's Perspective

Step inside the property to find Karndean flooring throughout the ground floor, a spacious lounge, a downstairs WC, and a fully fitted kitchen featuring recent upgrades for a sleek and functional space. The kitchen/diner flows seamlessly into the stunning sunroom, complete with a feature fireplace, Sky Vista windows, and a bright, airy feelideal for relaxing or entertaining. Upstairs, the master bedroom boasts a private en-suite, while two further generously sized double bedrooms provide ample space for family or guests. The family bathroom is finished to a high standard, offering both style and practicality. Outside, the beautifully landscaped rear garden is a true highlight, featuring Indian stone paving, a composite decking area, artificial turf, and plant borders, creating the perfect low-maintenance retreat and a multi-car driveway provides convenient parking. The property also benefits from Hive heating throughout, ensuring efficiency and comfort all year round.