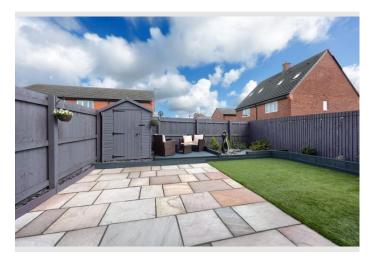

#### Agent's Perspective

Step inside the property to find Karndean flooring throughout the ground floor, a spacious lounge, a downstairs WC, and a fully fitted kitchen featuring recent upgrades for a sleek and functional space. The kitchen/diner flows seamlessly into the stunning sunroom, complete with a feature fireplace, Sky Vista windows, and a bright, airy feelideal for relaxing or entertaining. Upstairs, the master bedroom boasts a private en-suite, while two further generously sized double bedrooms provide ample space for family or guests. The family bathroom is finished to a high standard, offering both style and practicality. Outside, the beautifully landscaped rear garden is a true highlight, featuring Indian stone paving, a composite decking area, artificial turf, and plant borders, creating the perfect low-maintenance retreat and a multi-car driveway provides convenient parking. The property also benefits from Hive heating throughout, ensuring efficiency and comfort all year round.