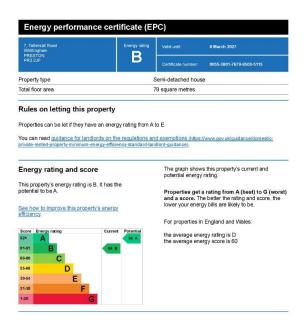

Creation Date 03/04/2025

# **Property Details**

# 7, Tattersall Road, Whittingham, Preston, Lancashire, PR3 2JF

OIRO **£249,950** 















 $\frac{\text{Creation Date}}{03/04/2025}$ 













7, Tattersall Road, Whittingham, Preston, Lancashire, PR3 2JF













 $\frac{\text{Creation Date}}{03/04/2025}$ 





7, Tattersall Road, Whittingham, Preston, Lancashire, PR3 2JF



Total area: approx. 91.4 sq. metres (983.6 sq. feet)

 $\frac{\text{Creation Date}}{03/04/2025}$ 







Total area: approx. 91.4 sq. metres (983.6 sq. feet)







# **Property EPC**





# **Property Info**

| Property Type  |
|----------------|
| House          |
|                |
| Property Style |
| Semi-Detached  |
| Bedrooms       |
| 3              |
| Bathroom       |
| 2              |
| Receptions     |
| 3              |
| Tenure Type    |
| Leasehold      |
| Floor Area     |
| 983.6          |
| Agency Type    |
| Sole           |
| Parking        |
| Drive          |
| Туре           |
| Sales          |
| Electricity    |
| Mains Supply   |

# **Property Info**

| Water Supply               |
|----------------------------|
| Mains                      |
| Sewerage                   |
| Mains Supply               |
| Heating                    |
| Gas Central                |
| Broadband                  |
| FTTC, FTTP                 |
| Accessibility