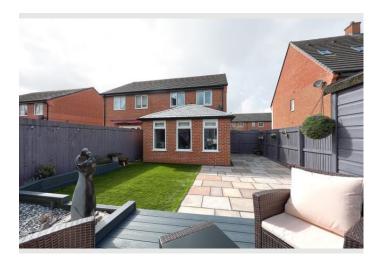

#### Agent's Perspective

Step inside the property to find Karndean flooring throughout the ground floor, a spacious lounge, a downstairs WC, and a fully fitted kitchen featuring recent upgrades for a sleek and functional space. The kitchen/diner flows seamlessly into the stunning sunroom, complete with a feature fireplace, Sky Vista windows, and a bright, airy feelideal for relaxing or entertaining. Upstairs, the master bedroom boasts a private en-suite, while two further generously sized double bedrooms provide ample space for family or guests. The family bathroom is finished to a high standard, offering both style and practicality. Outside, the beautifully landscaped rear garden is a true highlight, featuring Indian stone paving, a composite decking area, artificial turf, and plant borders, creating the perfect low-maintenance retreat and a multi-car driveway provides convenient parking. The property also benefits from Hive heating throughout, ensuring efficiency and comfort all year round.