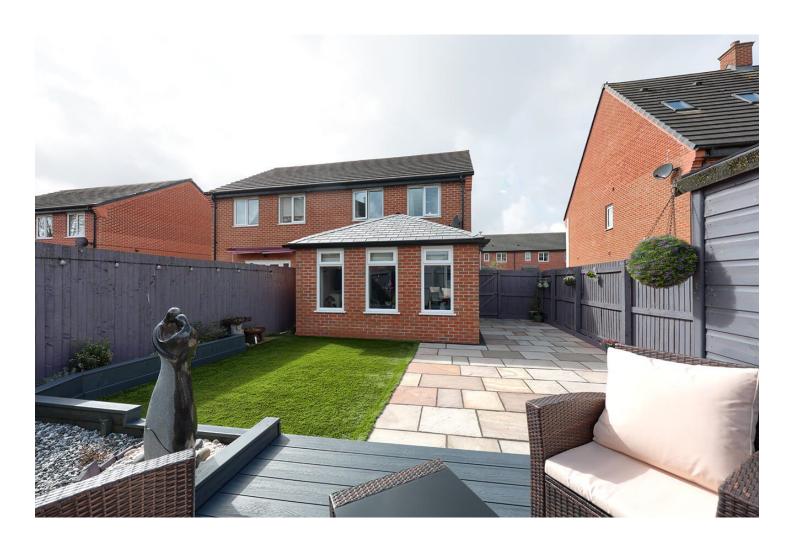

#### Agent's Perspective

Step inside the property to find Karndean flooring throughout the ground floor, a spacious lounge, a downstairs WC, and a fully fitted kitchen featuring recent upgrades for a sleek and functional space. The kitchen/diner flows seamlessly into the stunning sunroom, complete with a feature fireplace, Sky Vista windows, and a bright, airy feelideal for relaxing or entertaining. Upstairs, the master bedroom boasts a private en-suite, while two further generously sized double bedrooms provide ample space for family or guests. The family bathroom is finished to a high standard, offering both style and practicality. Outside, the beautifully landscaped rear garden is a true highlight, featuring Indian stone paving, a composite decking area, artificial turf, and plant borders, creating the perfect low-maintenance retreat and a multi-car driveway provides convenient parking. The property also benefits from Hive heating throughout, ensuring efficiency and comfort all year round.