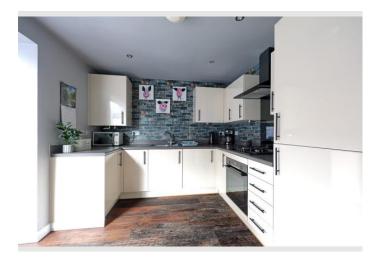

#### Agent's Perspective

Step inside the property to find Karndean flooring throughout the ground floor, a spacious lounge, a downstairs WC, and a fully fitted kitchen featuring recent upgrades for a sleek and functional space. The kitchen/diner flows seamlessly into the stunning sunroom, complete with a feature fireplace, Sky Vista windows, and a bright, airy feelideal for relaxing or entertaining. Upstairs, the master bedroom boasts a private en-suite, while two further generously sized double bedrooms provide ample space for family or guests. The family bathroom is finished to a high standard, offering both style and practicality. Outside, the beautifully landscaped rear garden is a true highlight, featuring Indian stone paving, a composite decking area, artificial turf, and plant borders, creating the perfect low-maintenance retreat and a multi-car driveway provides convenient parking. The property also benefits from Hive heating throughout, ensuring efficiency and comfort all year round.