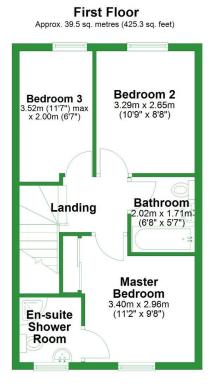

7, Tattersall Road, Whittingham, Preston, Lancashire, PR3 2JF

Total area: approx. 91.4 sq. metres (983.6 sq. feet)

 $\frac{\text{Creation Date}}{03/04/2025}$ 

Total area: approx. 91.4 sq. metres (983.6 sq. feet)

#### Agent's Perspective

Step inside the property to find Karndean flooring throughout the ground floor, a spacious lounge, a downstairs WC, and a fully fitted kitchen featuring recent upgrades for a sleek and functional space. The kitchen/diner flows seamlessly into the stunning sunroom, complete with a feature fireplace, Sky Vista windows, and a bright, airy feelideal for relaxing or entertaining. Upstairs, the master bedroom boasts a private en-suite, while two further generously sized double bedrooms provide ample space for family or guests. The family bathroom is finished to a high standard, offering both style and practicality. Outside, the beautifully landscaped rear garden is a true highlight, featuring Indian stone paving, a composite decking area, artificial turf, and plant borders, creating the perfect low-maintenance retreat and a multi-car driveway provides convenient parking. The property also benefits from Hive heating throughout, ensuring efficiency and comfort all year round.