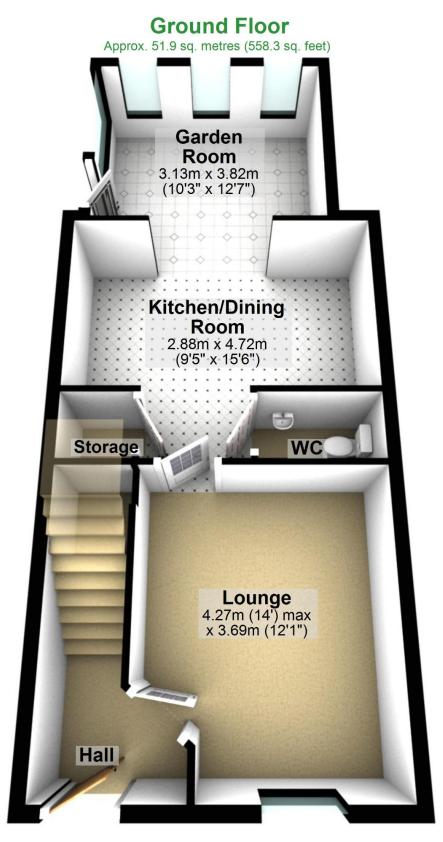

7, Tattersall Road, Whittingham, Preston, Lancashire, PR3 2JF

Total area: approx. 91.4 sq. metres (983.6 sq. feet)

 $\frac{\text{Creation Date}}{03/04/2025}$ 

Total area: approx. 91.4 sq. metres (983.6 sq. feet)

### Stunning Three-Bedroom Semi-Detached Home in Whittingham

Welcome to this beautifully designed three-bedroom semi-detached home, offering modern living with high-quality finishes and numerous upgrades throughout. Situated in the sought-after village of Whittingham, this exceptional property is perfect for families or professionals looking for style, space, and comfort.

#### Agent's Perspective

Step inside the property to find Karndean flooring throughout the ground floor, a spacious lounge, a downstairs WC, and a fully fitted kitchen featuring recent upgrades for a sleek and functional space. The kitchen/diner flows seamlessly into the stunning sunroom, complete with a feature fireplace, Sky Vista windows, and a bright, airy feelideal for relaxing or entertaining. Upstairs, the master bedroom boasts a private en-suite, while two further generously sized double bedrooms provide ample space for family or guests. The family bathroom is finished to a high standard, offering both style and practicality. Outside, the beautifully landscaped rear garden is a true highlight, featuring Indian stone paving, a composite decking area, artificial turf, and plant borders, creating the perfect low-maintenance retreat and a multi-car driveway provides convenient parking. The property also benefits from Hive heating throughout, ensuring efficiency and comfort all year round.