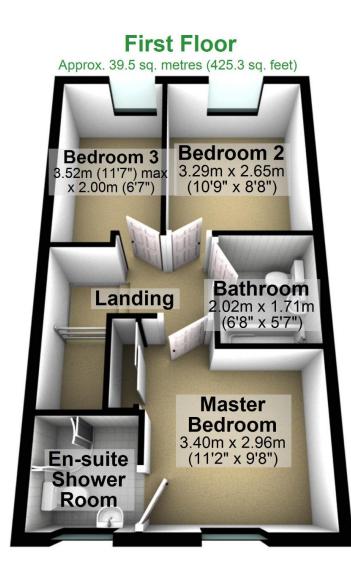

7, Tattersall Road, Whittingham, Preston, Lancashire, PR3 2JF

Total area: approx. 91.4 sq. metres (983.6 sq. feet)

 $\frac{\text{Creation Date}}{03/04/2025}$ 

Total area: approx. 91.4 sq. metres (983.6 sq. feet)

#### Agent's Perspective

Step inside the property to find Karndean flooring throughout the ground floor, a spacious lounge, a downstairs WC, and a fully fitted kitchen featuring recent upgrades for a sleek and functional space. The kitchen/diner flows seamlessly into the stunning sunroom, complete with a feature fireplace, Sky Vista windows, and a bright, airy feelideal for relaxing or entertaining. Upstairs, the master bedroom boasts a private en-suite, while two further generously sized double bedrooms provide ample space for family or guests. The family bathroom is finished to a high standard, offering both style and practicality. Outside, the beautifully landscaped rear garden is a true highlight, featuring Indian stone paving, a composite decking area, artificial turf, and plant borders, creating the perfect low-maintenance retreat and a multi-car driveway provides convenient parking. The property also benefits from Hive heating throughout, ensuring efficiency and comfort all year round.