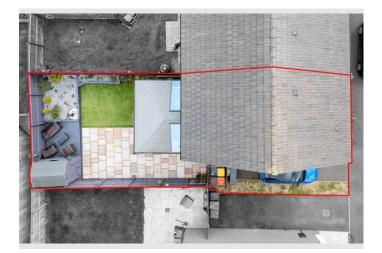

#### Agent's Perspective

Step inside the property to find Karndean flooring throughout the ground floor, a spacious lounge, a downstairs WC, and a fully fitted kitchen featuring recent upgrades for a sleek and functional space. The kitchen/diner flows seamlessly into the stunning sunroom, complete with a feature fireplace, Sky Vista windows, and a bright, airy feelideal for relaxing or entertaining. Upstairs, the master bedroom boasts a private en-suite, while two further generously sized double bedrooms provide ample space for family or guests. The family bathroom is finished to a high standard, offering both style and practicality. Outside, the beautifully landscaped rear garden is a true highlight, featuring Indian stone paving, a composite decking area, artificial turf, and plant borders, creating the perfect low-maintenance retreat and a multi-car driveway provides convenient parking. The property also benefits from Hive heating throughout, ensuring efficiency and comfort all year round.