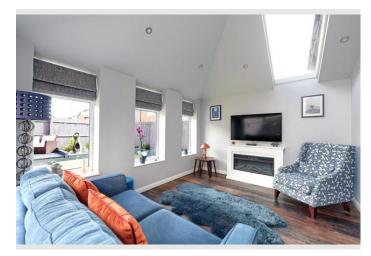

Key Features New-build three-bedroom semi-detached home Spacious lounge Fully fitted kitchen with recent upgrades Stunning sunroom with feature fireplace Master bedroom with fitted wardrobes and en-suite Two further double bedrooms Beautifully landscaped rear garden Hive heating system throughout Multi-car driveway for ample parking High-quality finishes & upgrades throughout

#### Agent's Perspective

Step inside the property to find Karndean flooring throughout the ground floor, a spacious lounge, a downstairs WC, and a fully fitted kitchen featuring recent upgrades for a sleek and functional space. The kitchen/diner flows seamlessly into the stunning sunroom, complete with a feature fireplace, Sky Vista windows, and a bright, airy feelideal for relaxing or entertaining. Upstairs, the master bedroom boasts a private en-suite, while two further generously sized double bedrooms provide ample space for family or guests. The family bathroom is finished to a high standard, offering both style and practicality. Outside, the beautifully landscaped rear garden is a true highlight, featuring Indian stone paving, a composite decking area, artificial turf, and plant borders, creating the perfect low-maintenance retreat and a multi-car driveway provides convenient parking. The property also benefits from Hive heating throughout, ensuring efficiency and comfort all year round.