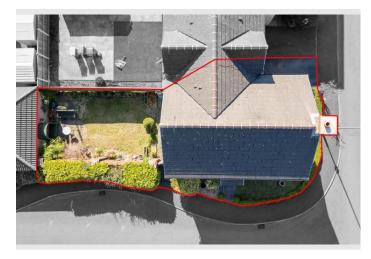

# 2 Crofts Drive, Grimsargh, Preston, Lancashire, PR2 5LW

OIRO **£235,000** 

2 Crofts Drive, Grimsargh, Preston, Lancashire, PR2 5LW

 $\frac{\text{Creation Date}}{01/05/2025}$ 

 $\frac{\text{Creation Date}}{01/05/2025}$ 

2 Crofts Drive, Grimsargh, Preston, Lancashire, PR2 5LW

 $\frac{\text{Creation Date}}{01/05/2025}$ 

2 Crofts Drive, Grimsargh, Preston, Lancashire, PR2 5LW