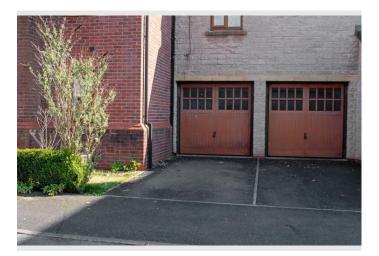

#### Key Features

Sought-after location in Grimsargh Lounge filled with natural light Open-plan kitchen diner with garden access Downstairs WC for added convenience Master bedroom with ensuite Two additional bedrooms and a three-piece family bathroom Private rear garden with a seating area Garage and off road parking Close to local amenities and transport links

Upstairs, the master bedroom features its own ensuite shower room, while two further bedrooms offer flexible accommodation for family living or home working. A three-piece family bathroom completes the first floor. Externally, the property enjoys a private rear garden with a dedicated seating area, perfect for summer evenings. The garage provides parking and storage.