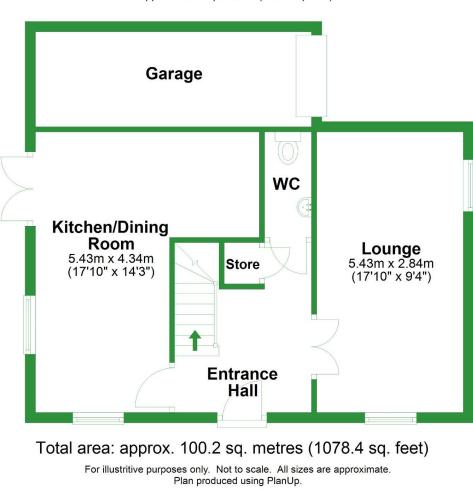

#### **Ground Floor** Approx. 55.3 sq. metres (594.8 sq. feet) Garage M **Kitchen/Dining** Room Lounge 5.43m x 4.34m 5.43m x 2.84m Store (17'10" x 14'3") (17'10" x 9'4") Entrance Hall

#### Total area: approx. 100.2 sq. metres (1078.4 sq. feet)

For illustritive purposes only. Not to scale. All sizes are approximate. Plan produced using PlanUp.

2 Crofts Drive, Grimsargh, Preston, Lancashire, PR2 5LW