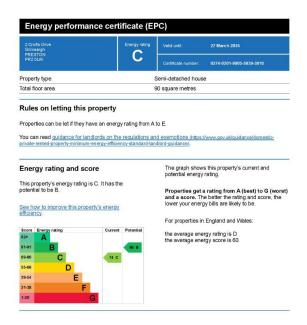

2025}$ 





2 Crofts Drive, Grimsargh, Preston, Lancashire, PR2 5LW

#### **Ground Floor** Approx. 55.3 sq. metres (594.8 sq. feet) Garage M **Kitchen/Dining** Room Lounge 5.43m x 4.34m 5.43m x 2.84m Store (17'10" x 14'3") (17'10" x 9'4") Entrance Hall

#### Total area: approx. 100.2 sq. metres (1078.4 sq. feet)

For illustritive purposes only. Not to scale. All sizes are approximate. Plan produced using PlanUp.

2 Crofts Drive, Grimsargh, Preston, Lancashire, PR2 5LW

#### **First Floor**

Approx. 44.9 sq. metres (483.6 sq. feet)



2 Crofts Drive, Grimsargh, Preston, Lancashire, PR2 5LW



Ground Floor

Approx. 55.3 sq. metres (594.8 sq. feet)



2 Crofts Drive, Grimsargh, Preston, Lancashire, PR2 5LW



#### First Floor

Approx. 44.9 sq. metres (483.6 sq. feet)



## **Property EPC**





## **Property Info**

| Property Type  |
|----------------|
| House          |
| Property Style |
| Semi-Detached  |
| Bedrooms       |
| 3              |
| Bathroom       |
| 2              |
| Receptions     |
| 1              |
| Tenure Type    |
| Freehold       |
| Floor Area     |
| 1078.4         |
| Agency Type    |
| Sole           |
| Parking        |
| Garage         |
| Туре           |
| Sales          |
| Electricity    |
| Mains Supply   |

## **Property Info**

| Water Supply               |
|----------------------------|
| Mains                      |
| Sewerage                   |
| Mains Supply               |
| Heating                    |
| Gas Central                |
| Broadband                  |
| FTTC, FTTP                 |
| Accessibility              |
| _