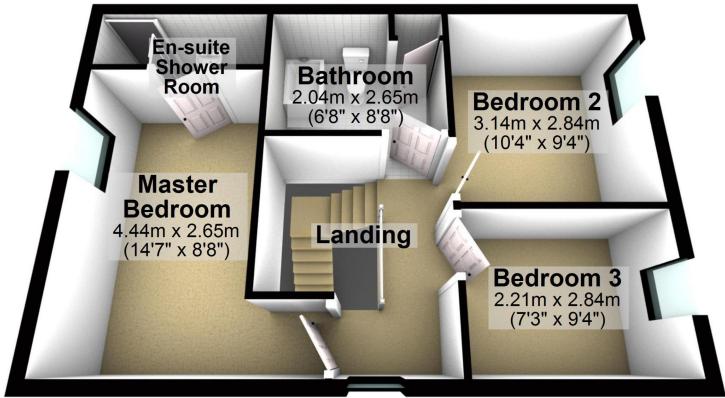

#### **First Floor**

Approx. 44.9 sq. metres (483.6 sq. feet)

2 Crofts Drive, Grimsargh, Preston, Lancashire, PR2 5LW

Ground Floor

Approx. 55.3 sq. metres (594.8 sq. feet)

2 Crofts Drive, Grimsargh, Preston, Lancashire, PR2 5LW

#### First Floor

Approx. 44.9 sq. metres (483.6 sq. feet)