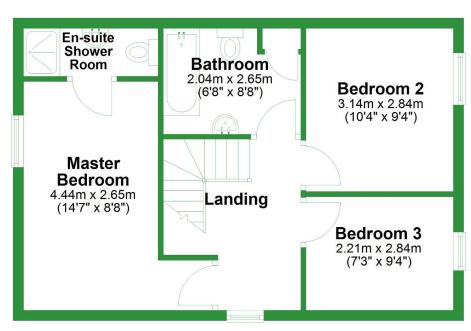

#### **First Floor**

Approx. 44.9 sq. metres (483.6 sq. feet)

2 Crofts Drive, Grimsargh, Preston, Lancashire, PR2 5LW

Ground Floor

Approx. 55.3 sq. metres (594.8 sq. feet)

2 Crofts Drive, Grimsargh, Preston, Lancashire, PR2 5LW

#### First Floor

Approx. 44.9 sq. metres (483.6 sq. feet)