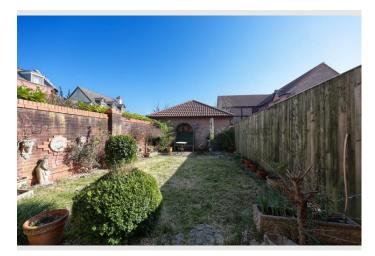

#### Key Features

Sought-after location in Grimsargh Lounge filled with natural light Open-plan kitchen diner with garden access Downstairs WC for added convenience Master bedroom with ensuite Two additional bedrooms and a three-piece family bathroom Private rear garden with a seating area Garage and off road parking Close to local amenities and transport links

Upstairs, the master bedroom features its own ensuite shower room, while two further bedrooms offer flexible accommodation for family living or home working. A three-piece family bathroom completes the first floor. Externally, the property enjoys a private rear garden with a dedicated seating area, perfect for summer evenings. The garage provides parking and storage.