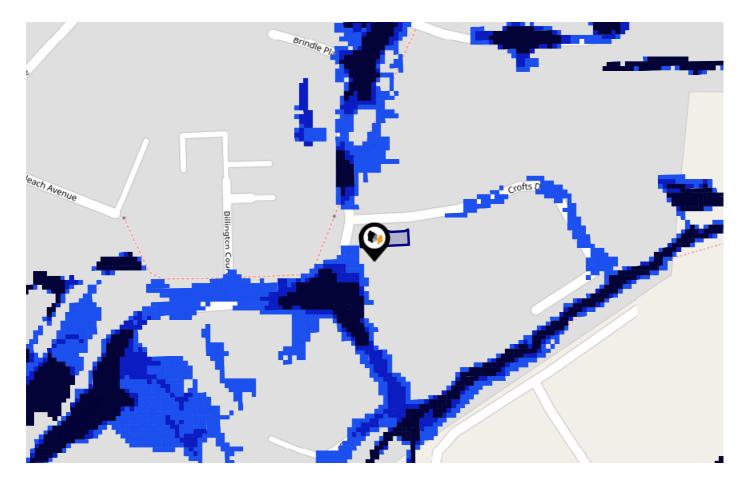

### Flood Risk Rivers & Seas - Flood Risk

This map shows the chance of flooding from rivers and / or the sea, taking into account flood defences and their condition.

#### Risk Rating: Very low

The map does not contain sufficient information for it to be used to determine flood risk to individual properties, but it does give you an indication of whether your area may be affected by surface water flooding at this risk level.

- High Risk an area which has a chance of flooding of greater than 1 in 30 (3.3%) in any one year.
- Medium Risk an area which has a chance of flooding of greater than 1 in 100 (1.0%) in any one year.
- Low Risk an area which has a chance of flooding of greater than 1 in 1000 (0.25%) in any one year.
- **Very Low Risk -** an area in which the risk is below 1 in 1000 (0.25%) in any one year.