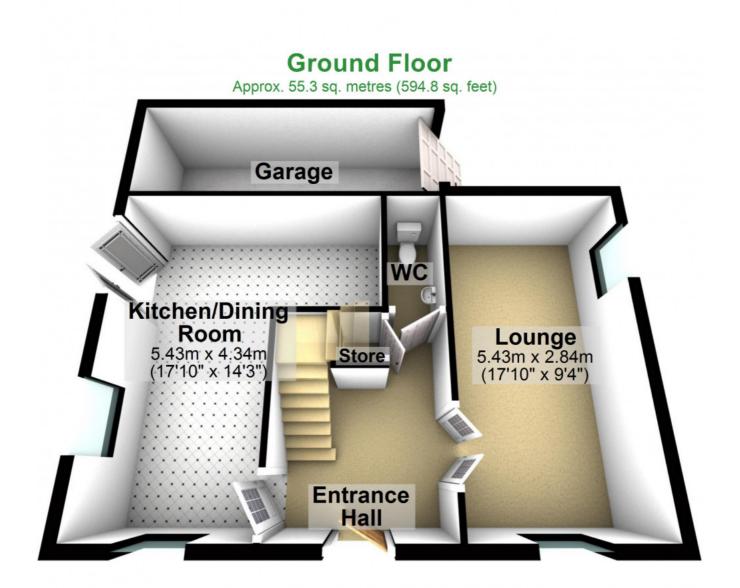

## Gallery Floorplan

### **CROFTS DRIVE, GRIMSARGH, PRESTON, PR2**

### Total area: approx. 100.2 sq. metres (1078.4 sq. feet)

For illustritive purposes only. Not to scale. All sizes are approximate. Plan produced using PlanUp.

Detached

+49.45%

Semi-Detached

+42.52%

Terraced