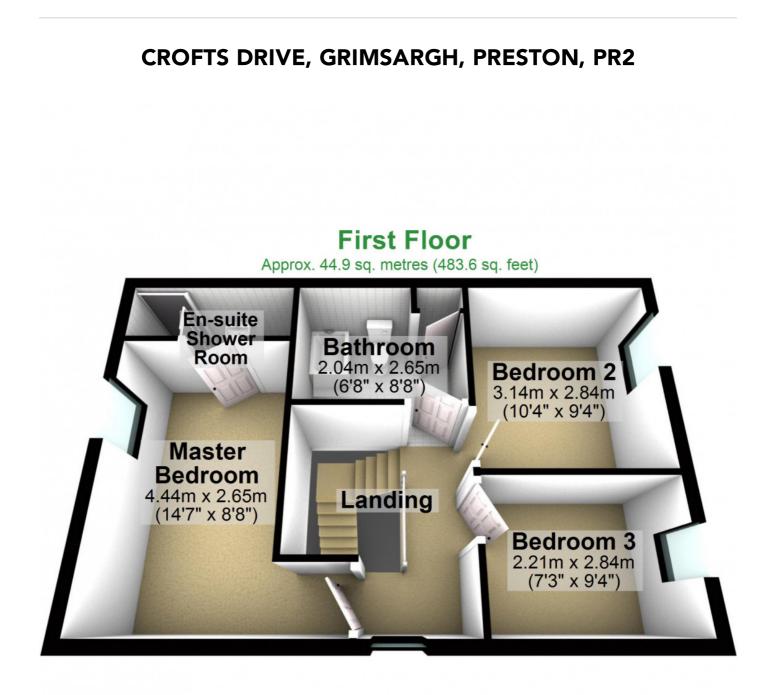

## Gallery Floorplan

### **CROFTS DRIVE, GRIMSARGH, PRESTON, PR2**

### Total area: approx. 100.2 sq. metres (1078.4 sq. feet)

For illustritive purposes only. Not to scale. All sizes are approximate. Plan produced using PlanUp.

Detached

+49.45%

Semi-Detached

+42.52%

Terraced