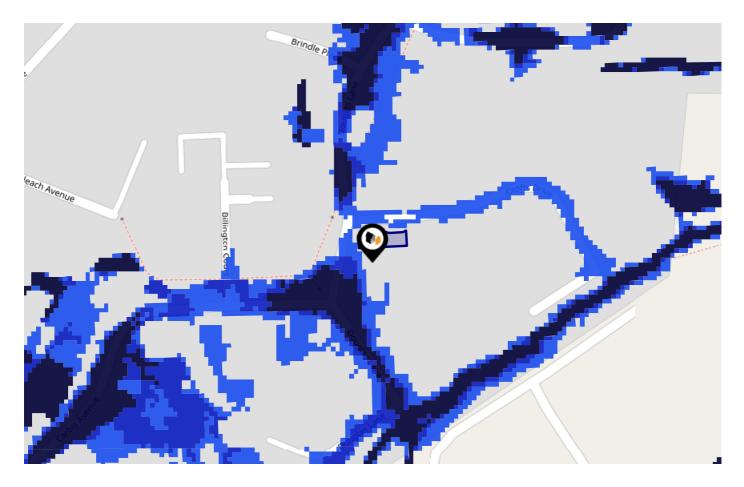

### Flood Risk Surface Water - Flood Risk

This map shows the chance of flooding where rainwater has nowhere to drain. This kind of flooding can occur far from rivers or seas.

#### Risk Rating: Very low

The map does not contain sufficient information for it to be used to determine flood risk to individual properties, but it does give you an indication of whether your area may be affected by surface water flooding at this risk level.

- High Risk an area which has a chance of flooding of greater than 1 in 30 (3.3%) in any one year.
- Medium Risk an area which has a chance of flooding of greater than 1 in 100 (1.0%) in any one year.
- Low Risk an area which has a chance of flooding of greater than 1 in 1000 (0.25%) in any one year.
- Very Low Risk an area in which the risk is below 1 in 1000 (0.25%) in any one year.