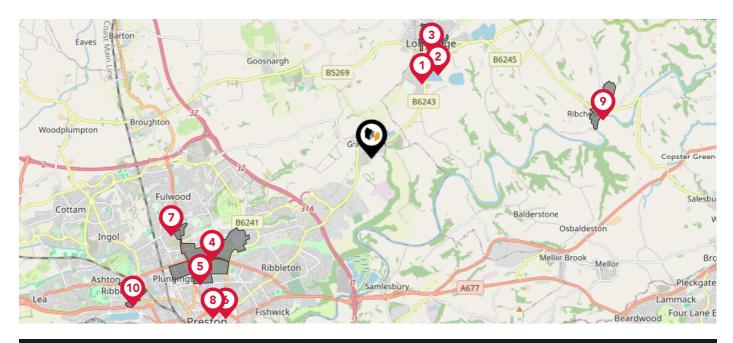

### Maps Conservation Areas

This map displays nearby official conservation areas. Every local authority in England has at least one conservation area. Most are designated by the Council as the local planning authority, though Historic England and the Secretary of State also have the power to create them.

#### Nearby Conservation Areas

| , <b>,</b> |                                         |
|------------|-----------------------------------------|
|            | Newtown, Longridge                      |
| 2          | St Lawrence's Church, Longridge         |
| 3          | Longridge                               |
| 4          | Fulwood Conservation Area               |
| 5          | Moor Park (Preston)                     |
| 6          | Deepdale Enclosure Conservation Area    |
| 7          | Harris Childrens Home Conservation Area |
| 8          | St Ignatius Square Conservation Area    |
| Ø          | Ribchester                              |
| 10         | Ashton Conservation Area                |