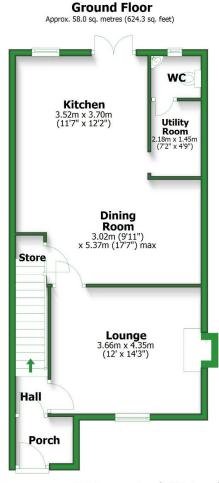

#### **Property Photos**

10 Preston Road, Ribchester, Preston, Lancashire, PR3 3XL

Creation Date 19/02/2025

Total area: approx. 113.6 sq. metres (1223.0 sq. feet) For illustritive purposes only. Not to scale. All sizes are approximate. Plan produced using PlanUp.