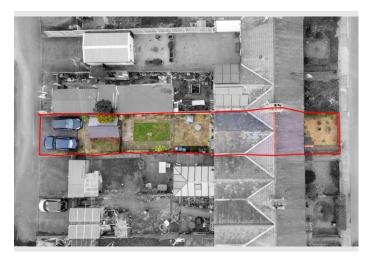

#### **Property Photos**

10 Preston Road, Ribchester, Preston, Lancashire, PR3 3XL

Creation Date 19/02/2025

Total area: approx. 113.6 sq. metres (1223.0 sq. feet) For illustritive purposes only. Not to scale. All sizes are approximate. Plan produced using PlanUp.