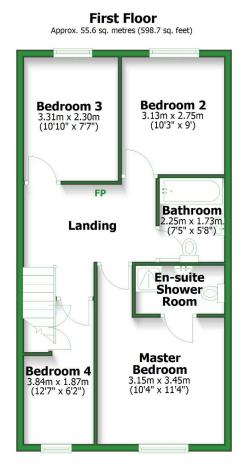

#### **Property Photos**

10 Preston Road, Ribchester, Preston, Lancashire, PR3 3XL

Creation Date 19/02/2025

Total area: approx. 113.6 sq. metres (1223.0 sq. feet) For illustritive purposes only. Not to scale. All sizes are approximate. Plan produced using PlanUp.