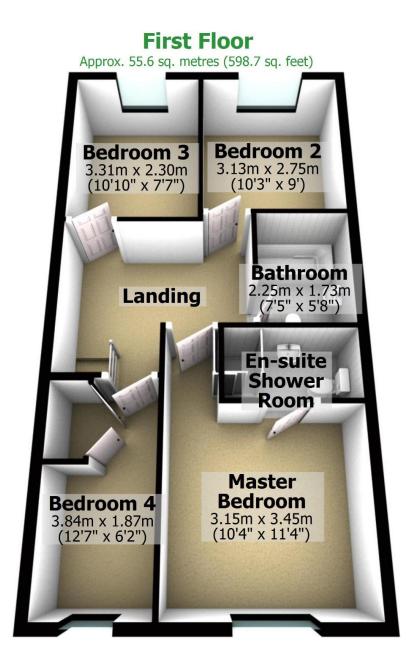

#### **Property Photos**

10 Preston Road, Ribchester, Preston, Lancashire, PR3 3XL

Creation Date 19/02/2025

Total area: approx. 113.6 sq. metres (1223.0 sq. feet) For illustritive purposes only. Not to scale. All sizes are approximate. Plan produced using PlanUp.