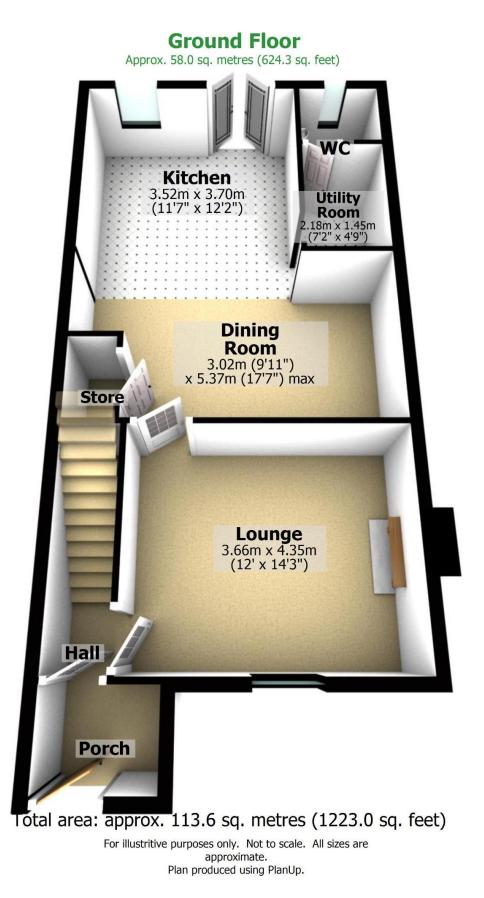

#### **Property Photos**

10 Preston Road, Ribchester, Preston, Lancashire, PR3 3XL

Creation Date 19/02/2025

Total area: approx. 113.6 sq. metres (1223.0 sq. feet) For illustritive purposes only. Not to scale. All sizes are approximate. Plan produced using PlanUp.