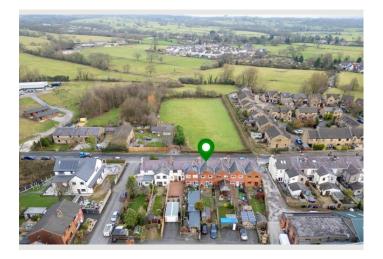

#### **Property Photos**

10 Preston Road, Ribchester, Preston, Lancashire, PR3 3XL

Creation Date 19/02/2025

#### **Property Photos**

10 Preston Road, Ribchester, Preston, Lancashire, PR3 3XL

Creation Date 19/02/2025

Total area: approx. 113.6 sq. metres (1223.0 sq. feet) For illustritive purposes only. Not to scale. All sizes are approximate. Plan produced using PlanUp.