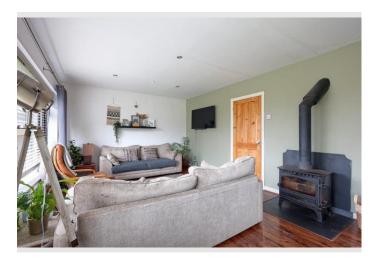

#### Agents Perspective

The heart of the home is the spacious open-plan lounge, kitchen, and dining area, thoughtfully designed to suit both family life and entertaining. A feature log burner adds warmth and character, making it a cosy space to relax year round. The ground floor also boasts two generously sized double bedrooms and a convenient WC. Upstairs, you'll find two double bedrooms, including a master bedroom with built-in storage, and a contemporary family bathroom. Step outside to the expansive gardens, perfect for outdoor activities or simply enjoying the tranquillity of this rural setting. A large decking area provides an ideal spot for al fresco dining or enjoying summer evenings. The property also features a driveway with ample parking, a garage equipped with electricity and plumbing, and plenty of storage options.

#### **Property Description**

2, Elston Green, Grimsargh, Preston, Lancashire, PR2 5LR

Clients Perspective

This house has been a home for us for 7 years and we have loved every minute of it. Some of our favourite memories are of cosy nights sipping hot chocolate next to the log burner during the winter and family barbecues during the summer on the decking while the children run around in the large gardens. Another feature we love is the open plan setting of the kitchen and living room which allow us to cook at the kitchen island while being able to keep an eye into the next room. We also love the view out of the master bedroom window of a farmers field of sheep and lambs.