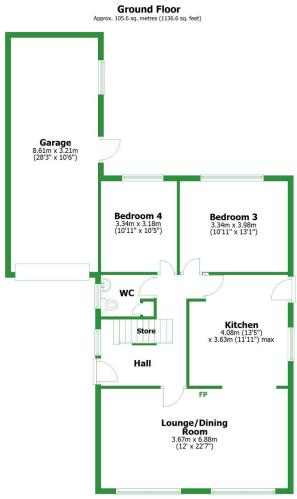

2, Elston Green, Grimsargh, Preston, Lancashire, PR2 5LR

Total area: approx. 150.6 sq. metres (1621.0 sq. feet)

For illustritive purposes only. Not to scale. All sizes are approximate. Plan produced using PlanUp.

2, Elston Green, Grimsargh, Preston, Lancashire, PR2 5LR

2, Elston Green, Grimsargh, Preston, Lancashire, PR2 5LR

Total area: approx. 150.6 sq. metres (1621.0 sq. feet)
For illustritive purposes only. Not to scale. All sizes are approximate.
Plan produced using PlanUp.

# **Property Info**

2, Elston Green, Grimsargh, Preston, Lancashire, PR2 5LR

| Property Type  |
|----------------|
| House          |
| Property Style |
| Detached       |
| Bedrooms       |
| 4              |
| Bathroom       |
| 1              |
| Receptions     |
| 2              |
| Tenure Type    |
| Freehold       |
| Floor Area     |
| 1621.0         |
| Agency Type    |
|                |
| Parking        |
| Garage         |
| Туре           |
| Sales          |
| Electricity    |
| Mains Supply   |

#### Agents Perspective

The heart of the home is the spacious open-plan lounge, kitchen, and dining area, thoughtfully designed to suit both family life and entertaining. A feature log burner adds warmth and character, making it a cosy space to relax year round. The ground floor also boasts two generously sized double bedrooms and a convenient WC. Upstairs, you'll find two double bedrooms, including a master bedroom with built-in storage, and a contemporary family bathroom. Step outside to the expansive gardens, perfect for outdoor activities or simply enjoying the tranquillity of this rural setting. A large decking area provides an ideal spot for al fresco dining or enjoying summer evenings. The property also features a driveway with ample parking, a garage equipped with electricity and plumbing, and plenty of storage options.