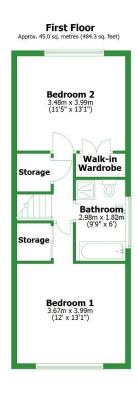

2, Elston Green, Grimsargh, Preston, Lancashire, PR2 5LR

Total area: approx. 150.6 sq. metres (1621.0 sq. feet)

For illustritive purposes only. Not to scale. All sizes are approximate. Plan produced using PlanUp.

2, Elston Green, Grimsargh, Preston, Lancashire, PR2 5LR

2, Elston Green, Grimsargh, Preston, Lancashire, PR2 5LR

Total area: approx. 150.6 sq. metres (1621.0 sq. feet)
For illustritive purposes only. Not to scale. All sizes are approximate.
Plan produced using PlanUp.