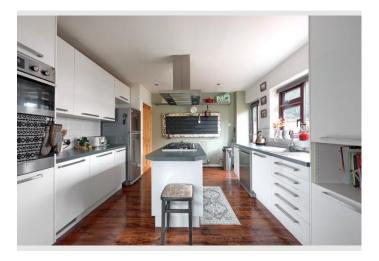

#### Agents Perspective

The heart of the home is the spacious open-plan lounge, kitchen, and dining area, thoughtfully designed to suit both family life and entertaining. A feature log burner adds warmth and character, making it a cosy space to relax year round. The ground floor also boasts two generously sized double bedrooms and a convenient WC. Upstairs, you'll find two double bedrooms, including a master bedroom with built-in storage, and a contemporary family bathroom. Step outside to the expansive gardens, perfect for outdoor activities or simply enjoying the tranquillity of this rural setting. A large decking area provides an ideal spot for al fresco dining or enjoying summer evenings. The property also features a driveway with ample parking, a garage equipped with electricity and plumbing, and plenty of storage options.

#### **Property Description**

2, Elston Green, Grimsargh, Preston, Lancashire, PR2 5LR

Clients Perspective

This house has been a home for us for 7 years and we have loved every minute of it. Some of our favourite memories are of cosy nights sipping hot chocolate next to the log burner during the winter and family barbecues during the summer on the decking while the children run around in the large gardens. Another feature we love is the open plan setting of the kitchen and living room which allow us to cook at the kitchen island while being able to keep an eye into the next room. We also love the view out of the master bedroom window of a farmers field of sheep and lambs.