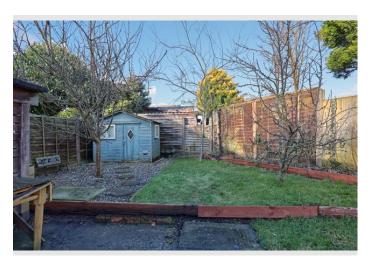

**Key Features** 

Four double bedrooms

Master bedroom with built-in storage

Open-plan lounge, kitchen, and diner with a charming log burner

Large, well-maintained gardens with a decking area

Garage with electricity and plumbing, ideal for workshop or utility use

#### Agents Perspective

The heart of the home is the spacious open-plan lounge, kitchen, and dining area, thoughtfully designed to suit both family life and entertaining. A feature log burner adds warmth and character, making it a cosy space to relax year round. The ground floor also boasts two generously sized double bedrooms and a convenient WC. Upstairs, you'll find two double bedrooms, including a master bedroom with built-in storage, and a contemporary family bathroom. Step outside to the expansive gardens, perfect for outdoor activities or simply enjoying the tranquillity of this rural setting. A large decking area provides an ideal spot for al fresco dining or enjoying summer evenings. The property also features a driveway with ample parking, a garage equipped with electricity and plumbing, and plenty of storage options.

#### **Property Description**

2, Elston Green, Grimsargh, Preston, Lancashire, PR2 5LR

Clients Perspective

This house has been a home for us for 7 years and we have loved every minute of it. Some of our favourite memories are of cosy nights sipping hot chocolate next to the log burner during the winter and family barbecues during the summer on the decking while the children run around in the large gardens. Another feature we love is the open plan setting of the kitchen and living room which allow us to cook at the kitchen island while being able to keep an eye into the next room. We also love the view out of the master bedroom window of a farmers field of sheep and lambs.