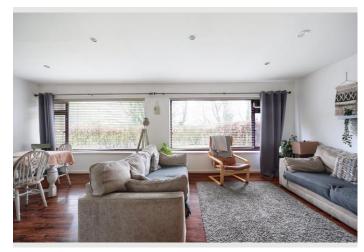

#### Agents Perspective

The heart of the home is the spacious open-plan lounge, kitchen, and dining area, thoughtfully designed to suit both family life and entertaining. A feature log burner adds warmth and character, making it a cosy space to relax year round. The ground floor also boasts two generously sized double bedrooms and a convenient WC. Upstairs, you'll find two double bedrooms, including a master bedroom with built-in storage, and a contemporary family bathroom. Step outside to the expansive gardens, perfect for outdoor activities or simply enjoying the tranquillity of this rural setting. A large decking area provides an ideal spot for al fresco dining or enjoying summer evenings. The property also features a driveway with ample parking, a garage equipped with electricity and plumbing, and plenty of storage options.

#### **Property Description**

2, Elston Green, Grimsargh, Preston, Lancashire, PR2 5LR

Clients Perspective

This house has been a home for us for 7 years and we have loved every minute of it. Some of our favourite memories are of cosy nights sipping hot chocolate next to the log burner during the winter and family barbecues during the summer on the decking while the children run around in the large gardens. Another feature we love is the open plan setting of the kitchen and living room which allow us to cook at the kitchen island while being able to keep an eye into the next room. We also love the view out of the master bedroom window of a farmers field of sheep and lambs.