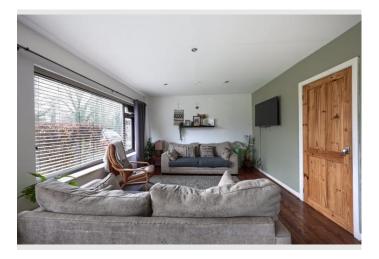

#### Agents Perspective

The heart of the home is the spacious open-plan lounge, kitchen, and dining area, thoughtfully designed to suit both family life and entertaining. A feature log burner adds warmth and character, making it a cosy space to relax year round. The ground floor also boasts two generously sized double bedrooms and a convenient WC. Upstairs, you'll find two double bedrooms, including a master bedroom with built-in storage, and a contemporary family bathroom. Step outside to the expansive gardens, perfect for outdoor activities or simply enjoying the tranquillity of this rural setting. A large decking area provides an ideal spot for al fresco dining or enjoying summer evenings. The property also features a driveway with ample parking, a garage equipped with electricity and plumbing, and plenty of storage options.