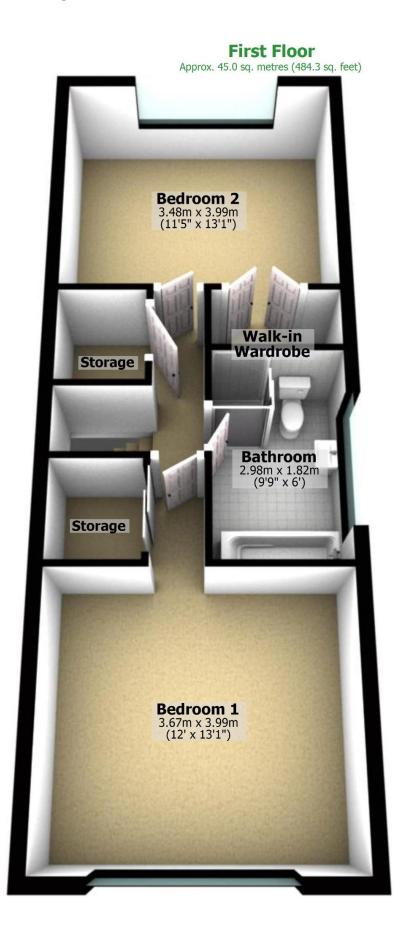

2, Elston Green, Grimsargh, Preston, Lancashire, PR2 5LR

Total area: approx. 150.6 sq. metres (1621.0 sq. feet)

For illustritive purposes only. Not to scale. All sizes are approximate. Plan produced using PlanUp.

2, Elston Green, Grimsargh, Preston, Lancashire, PR2 5LR

2, Elston Green, Grimsargh, Preston, Lancashire, PR2 5LR

Total area: approx. 150.6 sq. metres (1621.0 sq. feet)
For illustritive purposes only. Not to scale. All sizes are approximate.
Plan produced using PlanUp.

# **Property Info**

2, Elston Green, Grimsargh, Preston, Lancashire, PR2 5LR

| Property Type  |
|----------------|
| House          |
| Property Style |
| Detached       |
| Bedrooms       |
| 4              |
| Bathroom       |
| 1              |
| Receptions     |
| 2              |
| Tenure Type    |
| Freehold       |
| Floor Area     |
| 1621.0         |
| Agency Type    |
|                |
| Parking        |
| Garage         |
| Туре           |
| Sales          |
| Electricity    |
| Mains Supply   |

#### Agents Perspective

The heart of the home is the spacious open-plan lounge, kitchen, and dining area, thoughtfully designed to suit both family life and entertaining. A feature log burner adds warmth and character, making it a cosy space to relax year round. The ground floor also boasts two generously sized double bedrooms and a convenient WC. Upstairs, you'll find two double bedrooms, including a master bedroom with built-in storage, and a contemporary family bathroom. Step outside to the expansive gardens, perfect for outdoor activities or simply enjoying the tranquillity of this rural setting. A large decking area provides an ideal spot for al fresco dining or enjoying summer evenings. The property also features a driveway with ample parking, a garage equipped with electricity and plumbing, and plenty of storage options.