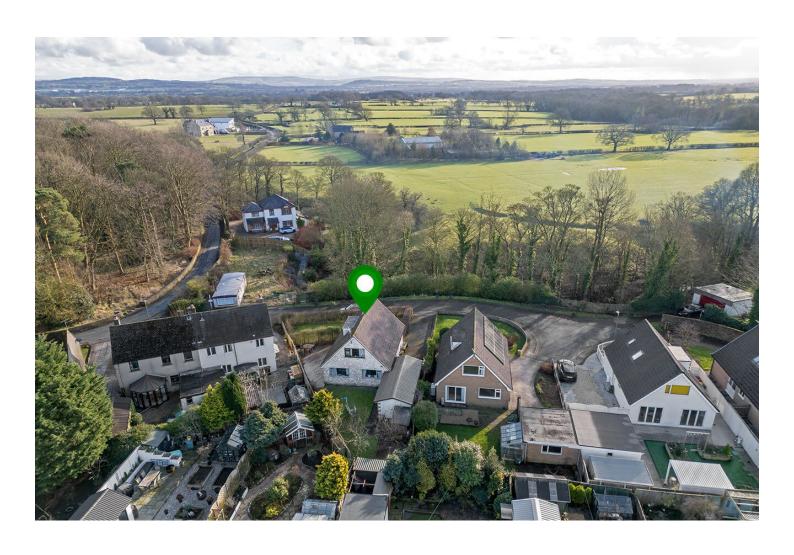

# **Property Details**

2, Elston Green, Grimsargh, Preston, Lancashire, PR2 5LR

OIRO £367,500

2, Elston Green, Grimsargh, Preston, Lancashire, PR2 5LR

 $\begin{array}{c} \text{Creation Date} \\ \textbf{09/04/2025} \end{array}$ 