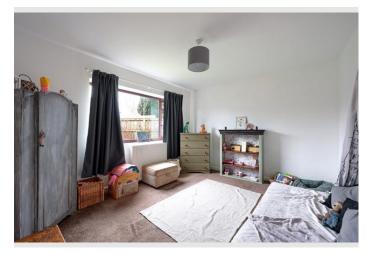

**Key Features** 

Four double bedrooms

Master bedroom with built-in storage

Open-plan lounge, kitchen, and diner with a charming log burner

Large, well-maintained gardens with a decking area

Garage with electricity and plumbing, ideal for workshop or utility use

#### Agents Perspective

The heart of the home is the spacious open-plan lounge, kitchen, and dining area, thoughtfully designed to suit both family life and entertaining. A feature log burner adds warmth and character, making it a cosy space to relax year round. The ground floor also boasts two generously sized double bedrooms and a convenient WC. Upstairs, you'll find two double bedrooms, including a master bedroom with built-in storage, and a contemporary family bathroom. Step outside to the expansive gardens, perfect for outdoor activities or simply enjoying the tranquillity of this rural setting. A large decking area provides an ideal spot for al fresco dining or enjoying summer evenings. The property also features a driveway with ample parking, a garage equipped with electricity and plumbing, and plenty of storage options.