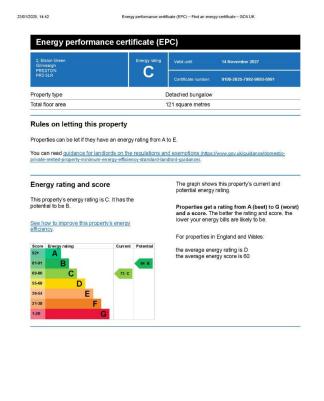

Lancashire, PR2 5LR

OIRO £367,500















2, Elston Green, Grimsargh, Preston, Lancashire, PR2 5LR













 $\begin{array}{c} \text{Creation Date} \\ \textbf{09/04/2025} \end{array}$ 

























2, Elston Green, Grimsargh, Preston, Lancashire, PR2 5LR



Total area: approx. 150.6 sq. metres (1621.0 sq. feet)

For illustritive purposes only. Not to scale. All sizes are approximate. Plan produced using PlanUp.

2, Elston Green, Grimsargh, Preston, Lancashire, PR2 5LR



2, Elston Green, Grimsargh, Preston, Lancashire, PR2 5LR



Total area: approx. 150.6 sq. metres (1621.0 sq. feet)
For illustritive purposes only. Not to scale. All sizes are approximate.
Plan produced using PlanUp.



#### **Property EPC**

2, Elston Green, Grimsargh, Preston, Lancashire, PR2 5LR



# **Property Info**

2, Elston Green, Grimsargh, Preston, Lancashire, PR2 5LR

| Property Type  |
|----------------|
| House          |
| Property Style |
| Detached       |
| Bedrooms       |
| 4              |
| Bathroom       |
| 1              |
| Receptions     |
| 2              |
| Tenure Type    |
| Freehold       |
| Floor Area     |
| 1621.0         |
| Agency Type    |
|                |
| Parking        |
| Garage         |
| Туре           |
| Sales          |
| Electricity    |
| Mains Supply   |

 $\begin{array}{c} \text{Creation Date} \\ \textbf{09/04/2025} \end{array}$ 

# **Property Info**

2, Elston Green, Grimsargh, Preston, Lancashire, PR2 5LR

| ٧ | Vater Supply               |
|---|----------------------------|
| M | 1ains                      |
| S | Sewerage