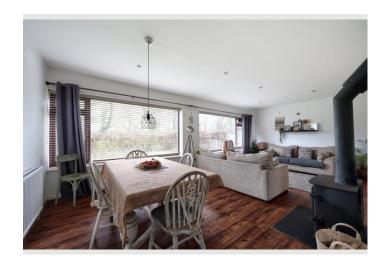

#### Agents Perspective

The heart of the home is the spacious open-plan lounge, kitchen, and dining area, thoughtfully designed to suit both family life and entertaining. A feature log burner adds warmth and character, making it a cosy space to relax year round. The ground floor also boasts two generously sized double bedrooms and a convenient WC. Upstairs, you'll find two double bedrooms, including a master bedroom with built-in storage, and a contemporary family bathroom. Step outside to the expansive gardens, perfect for outdoor activities or simply enjoying the tranquillity of this rural setting. A large decking area provides an ideal spot for al fresco dining or enjoying summer evenings. The property also features a driveway with ample parking, a garage equipped with electricity and plumbing, and plenty of storage options.

#### **Property Description**

2, Elston Green, Grimsargh, Preston, Lancashire, PR2 5LR

Clients Perspective

This house has been a home for us for 7 years and we have loved every minute of it. Some of our favourite memories are of cosy nights sipping hot chocolate next to the log burner during the winter and family barbecues during the summer on the decking while the children run around in the large gardens. Another feature we love is the open plan setting of the kitchen and living room which allow us to cook at the kitchen island while being able to keep an eye into the next room. We also love the view out of the master bedroom window of a farmers field of sheep and lambs.