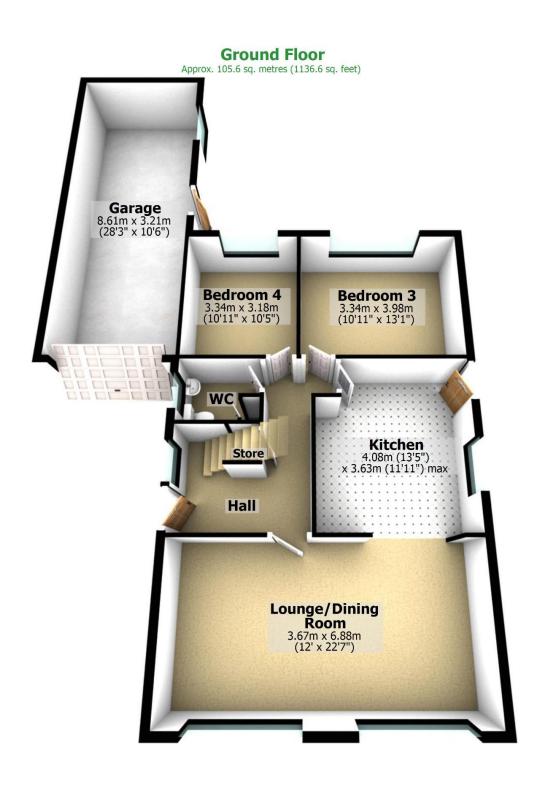

2, Elston Green, Grimsargh, Preston, Lancashire, PR2 5LR

Total area: approx. 150.6 sq. metres (1621.0 sq. feet)

For illustritive purposes only. Not to scale. All sizes are approximate. Plan produced using PlanUp.

2, Elston Green, Grimsargh, Preston, Lancashire, PR2 5LR

2, Elston Green, Grimsargh, Preston, Lancashire, PR2 5LR

Total area: approx. 150.6 sq. metres (1621.0 sq. feet)
For illustritive purposes only. Not to scale. All sizes are approximate.
Plan produced using PlanUp.

# **Property Info**

2, Elston Green, Grimsargh, Preston, Lancashire, PR2 5LR

| Property Type  |
|----------------|
| House          |
| Property Style |
| Detached       |
| Bedrooms       |
| 4              |
| Bathroom       |
| 1              |
| Receptions     |
| 2              |
| Tenure Type    |
| Freehold       |
| Floor Area     |
| 1621.0         |
| Agency Type    |
|                |
| Parking        |
| Garage         |
| Туре           |
| Sales          |
| Electricity    |
| Mains Supply   |

#### Agents Perspective

The heart of the home is the spacious open-plan lounge, kitchen, and dining area, thoughtfully designed to suit both family life and entertaining. A feature log burner adds warmth and character, making it a cosy space to relax year round. The ground floor also boasts two generously sized double bedrooms and a convenient WC. Upstairs, you'll find two double bedrooms, including a master bedroom with built-in storage, and a contemporary family bathroom. Step outside to the expansive gardens, perfect for outdoor activities or simply enjoying the tranquillity of this rural setting. A large decking area provides an ideal spot for al fresco dining or enjoying summer evenings. The property also features a driveway with ample parking, a garage equipped with electricity and plumbing, and plenty of storage options.