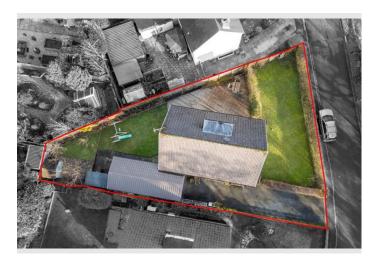

2, Elston Green, Grimsargh, Preston, Lancashire, PR2 5LR

Total area: approx. 150.6 sq. metres (1621.0 sq. feet)

For illustritive purposes only. Not to scale. All sizes are approximate. Plan produced using PlanUp.

2, Elston Green, Grimsargh, Preston, Lancashire, PR2 5LR

2, Elston Green, Grimsargh, Preston, Lancashire, PR2 5LR

Total area: approx. 150.6 sq. metres (1621.0 sq. feet)
For illustritive purposes only. Not to scale. All sizes are approximate.
Plan produced using PlanUp.