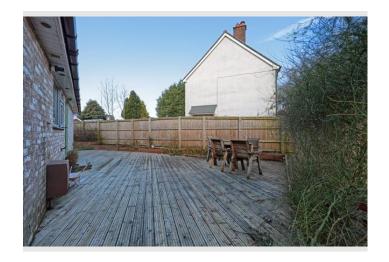

**Key Features** 

Four double bedrooms

Master bedroom with built-in storage

Open-plan lounge, kitchen, and diner with a charming log burner

Large, well-maintained gardens with a decking area

Garage with electricity and plumbing, ideal for workshop or utility use

#### Agents Perspective

The heart of the home is the spacious open-plan lounge, kitchen, and dining area, thoughtfully designed to suit both family life and entertaining. A feature log burner adds warmth and character, making it a cosy space to relax year round. The ground floor also boasts two generously sized double bedrooms and a convenient WC. Upstairs, you'll find two double bedrooms, including a master bedroom with built-in storage, and a contemporary family bathroom. Step outside to the expansive gardens, perfect for outdoor activities or simply enjoying the tranquillity of this rural setting. A large decking area provides an ideal spot for al fresco dining or enjoying summer evenings. The property also features a driveway with ample parking, a garage equipped with electricity and plumbing, and plenty of storage options.

#### **Property Description**

2, Elston Green, Grimsargh, Preston, Lancashire, PR2 5LR

Clients Perspective

This house has been a home for us for 7 years and we have loved every minute of it. Some of our favourite memories are of cosy nights sipping hot chocolate next to the log burner during the winter and family barbecues during the summer on the decking while the children run around in the large gardens. Another feature we love is the open plan setting of the kitchen and living room which allow us to cook at the kitchen island while being able to keep an eye into the next room. We also love the view out of the master bedroom window of a farmers field of sheep and lambs.