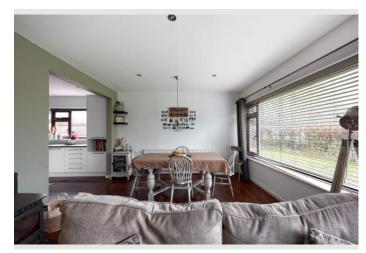

#### Agents Perspective

The heart of the home is the spacious open-plan lounge, kitchen, and dining area, thoughtfully designed to suit both family life and entertaining. A feature log burner adds warmth and character, making it a cosy space to relax year round. The ground floor also boasts two generously sized double bedrooms and a convenient WC. Upstairs, you'll find two double bedrooms, including a master bedroom with built-in storage, and a contemporary family bathroom. Step outside to the expansive gardens, perfect for outdoor activities or simply enjoying the tranquillity of this rural setting. A large decking area provides an ideal spot for al fresco dining or enjoying summer evenings. The property also features a driveway with ample parking, a garage equipped with electricity and plumbing, and plenty of storage options.

#### **Property Description**

2, Elston Green, Grimsargh, Preston, Lancashire, PR2 5LR

Clients Perspective

This house has been a home for us for 7 years and we have loved every minute of it. Some of our favourite memories are of cosy nights sipping hot chocolate next to the log burner during the winter and family barbecues during the summer on the decking while the children run around in the large gardens. Another feature we love is the open plan setting of the kitchen and living room which allow us to cook at the kitchen island while being able to keep an eye into the next room. We also love the view out of the master bedroom window of a farmers field of sheep and lambs.