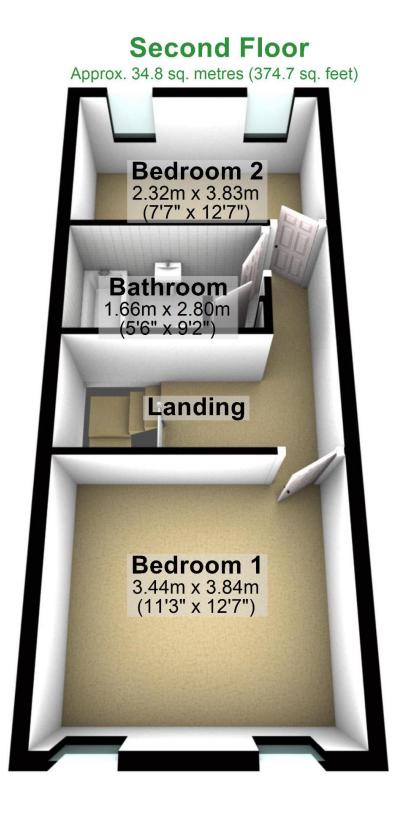

# **Property Photos**

10 Goose Lane Cottages, Goose Lane, Chipping, Preston, Lancashire, PR3 2QF

Total area: approx. 75.9 sq. metres (816.7 sq. feet)

For illustritive purposes only. Not to scale. All sizes are approximate. Plan produced using PlanUp.