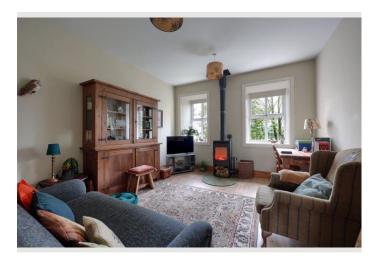

#### A cosy two bedroom home on the outskirts of Chipping.

Deceptively Spacious Two-Bedroom Terraced property in the Heart of the Ribble Valley.

Welcome to 10 Goose Lane Cottages, a uniquely situated two-bedroom terraced home, set over three floors, located on the outskirts of Chipping. Set within a small private development with communal green space, this lovely property offers a ground floor entrance hall with plenty of storage, a spacious lounge with a log burner, two double bedrooms, a fitted kitchen with ample storage, and a four-piece bathroom. Externally the property benefits from its own private driveway with well defined plant borders and path leading straight to your front door. Set within walking distance of Chipping village and with outstanding views of fields and fells, its an ideal home for those who appreciate both countryside charm, scenic walks and convenient access to local amenities. A perfect property for anyone looking to settle in a countryside setting.

#### From the Clients Perspective:

Weve really enjoyed living here its such a warm, welcoming home with a lovely feel, surrounded by nature and countryside. The cosy log burner in the lounge is wonderful on winter evenings. Chipping village is just a short walk away, so its easy to pop into the local shops, cafes and pubs without having to drive. Longridge, Whalley, Clitheroe and Garstang are within easy access. Plus, having Longridge, Beacon and Parlick Fell nearby is great for weekend walks and enjoying the fresh air and the starry summer night skies and sunsets are beautiful.