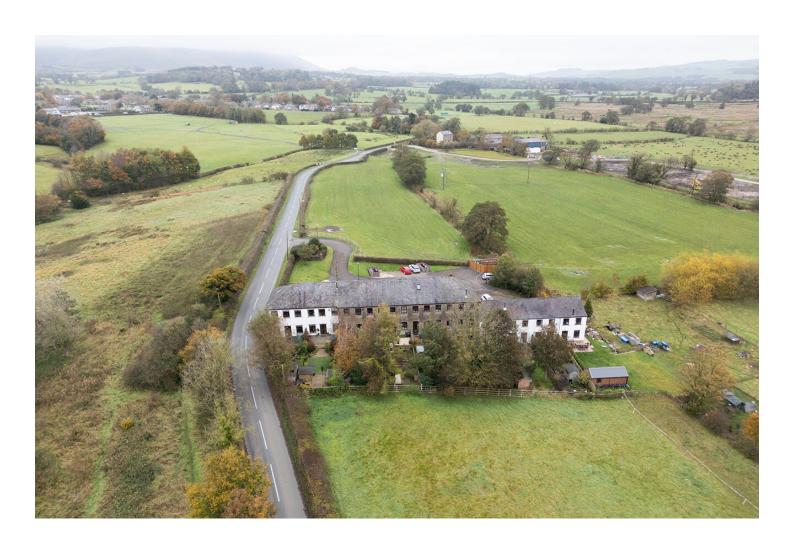

#### A cosy two bedroom home on the outskirts of Chipping.

Deceptively Spacious Two-Bedroom Terraced property in the Heart of the Ribble Valley.

Welcome to 10 Goose Lane Cottages, a uniquely situated two-bedroom terraced home, set over three floors, located on the outskirts of Chipping. Set within a small private development with communal green space, this lovely property offers a ground floor entrance hall with plenty of storage, a spacious lounge with a log burner, two double bedrooms, a fitted kitchen with ample storage, and a four-piece bathroom. Externally the property benefits from its own private driveway with well defined plant borders and path leading straight to your front door. Set within walking distance of Chipping village and with outstanding views of fields and fells, its an ideal home for those who appreciate both countryside charm, scenic walks and convenient access to local amenities. A perfect property for anyone looking to settle in a countryside setting.