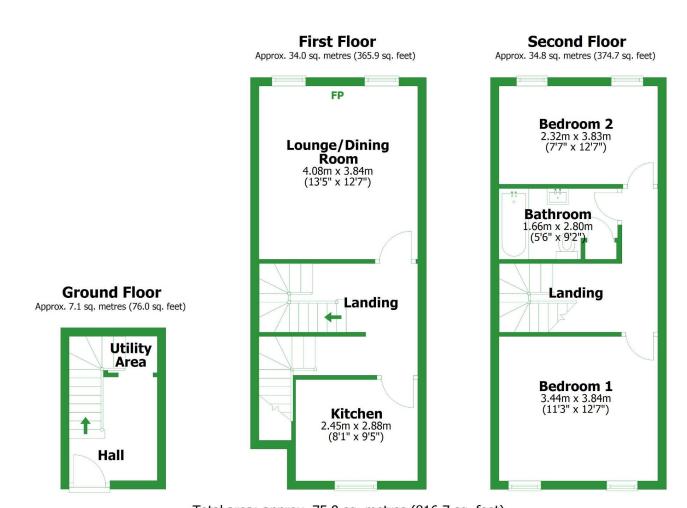

# **Property Photos**

10 Goose Lane Cottages, Goose Lane, Chipping, Preston, Lancashire, PR3 2QF

Total area: approx. 75.9 sq. metres (816.7 sq. feet)

For illustritive purposes only. Not to scale. All sizes are approximate. Plan produced using PlanUp.

#### **Ground Floor**

Approx. 7.1 sq. metres (76.0 sq. feet)

Total area: approx. 81 sq. metres (871.8 sq. feet)

For illustritive purposes only. Not to scale. All sizes are approximate.

Plan produced using PlanUp.