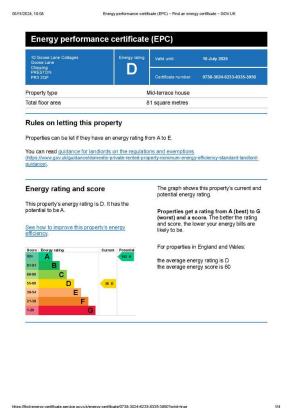

**Property Details**

10 Goose Lane Cottages, Goose Lane, Chipping, Preston, Lancashire, PR3 2QF

OIRO **£215,500** 



# **Property Photos**













# **Property Photos**













# **Property Photos**





10 Goose Lane Cottages, Goose Lane, Chipping, Preston, Lancashire, PR3 2QF



Total area: approx. 75.9 sq. metres (816.7 sq. feet)

For illustritive purposes only. Not to scale. All sizes are approximate. Plan produced using PlanUp.

10 Goose Lane Cottages, Goose Lane, Chipping, Preston, Lancashire, PR3 2QF

#### **Ground Floor**

Approx. 7.1 sq. metres (76.0 sq. feet)



Total area: approx. 81 sq. metres (871.8 sq. feet)

For illustritive purposes only. Not to scale. All sizes are approximate.

Plan produced using PlanUp.

Creation Date 30/04/2025





### **Property EPC**



# **Property Info**

10 Goose Lane Cottages, Goose Lane, Chipping, Preston, Lancashire, PR3 2QF

| Property Type     |
|-------------------|
| House             |
| Property Style    |
| Terraced          |
| Bedrooms          |
| 2                 |
| Bathroom          |
| 1                 |
| Receptions        |
| 1                 |
| Tenure Type       |
| Share of Freehold |
| Floor Area        |
| 871.8             |
| Agency Type       |
| _                 |
| Parking           |
| Private           |
| Туре              |
| Sales             |
| Electricity       |
| Mains Supply      |
|                   |

 $\begin{array}{c} \text{Creation Date} \\ 30/04/2025 \end{array}$ 

# **Property Info**

10 Goose Lane Cottages, Goose Lane, Chipping, Preston, Lancashire, PR3 2QF

| Wate