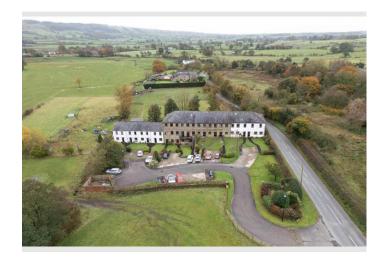

# **Property Photos**

# **Property Photos**

10 Goose Lane Cottages, Goose Lane, Chipping, Preston, Lancashire, PR3 2QF

Total area: approx. 75.9 sq. metres (816.7 sq. feet)

For illustritive purposes only. Not to scale. All sizes are approximate. Plan produced using PlanUp.