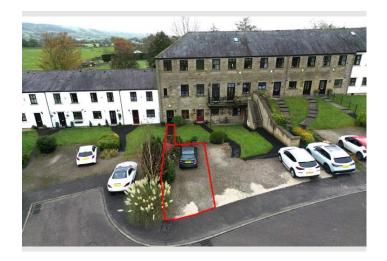

#### Feature 3

Ample Private Parking

#### A cosy two bedroom home on the outskirts of Chipping.

Deceptively Spacious Two-Bedroom Terraced property in the Heart of the Ribble Valley.

Welcome to 10 Goose Lane Cottages, a uniquely situated two-bedroom terraced home, set over three floors, located on the outskirts of Chipping. Set within a small private development with communal green space, this lovely property offers a ground floor entrance hall with plenty of storage, a spacious lounge with a log burner, two double bedrooms, a fitted kitchen with ample storage, and a four-piece bathroom. Externally the property benefits from its own private driveway with well defined plant borders and path leading straight to your front door. Set within walking distance of Chipping village and with outstanding views of fields and fells, its an ideal home for those who appreciate both countryside charm, scenic walks and convenient access to local amenities. A perfect property for anyone looking to settle in a countryside setting.