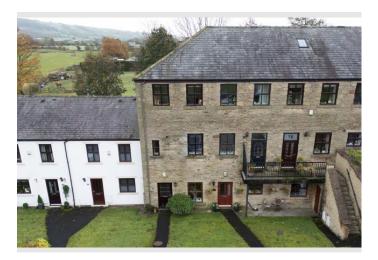

# **Property Photos**

10 Goose Lane Cottages, Goose Lane, Chipping, Preston, Lancashire, PR3 2QF

Total area: approx. 75.9 sq. metres (816.7 sq. feet)

For illustritive purposes only. Not to scale. All sizes are approximate. Plan produced using PlanUp.