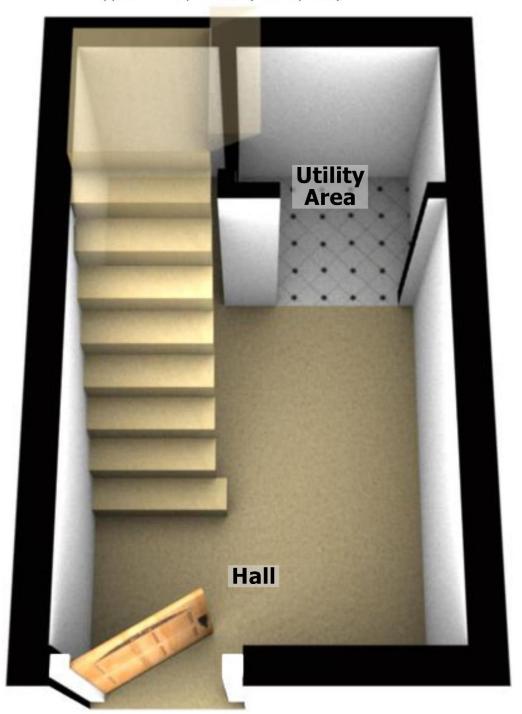

#### **Ground Floor**

Approx. 7.1 sq. metres (76.0 sq. feet)

Total area: approx. 81 sq. metres (871.8 sq. feet)

For illustritive purposes only. Not to scale. All sizes are approximate.

Plan produced using PlanUp.