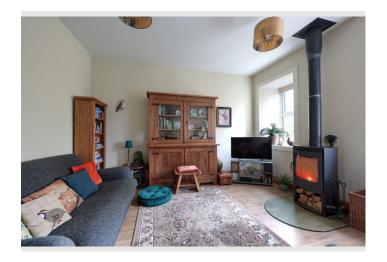

# **Property Photos**

# **Property Photos**

10 Goose Lane Cottages, Goose Lane, Chipping, Preston, Lancashire, PR3 2QF

Total area: approx. 75.9 sq. metres (816.7 sq. feet)

For illustritive purposes only. Not to scale. All sizes are approximate. Plan produced using PlanUp.

#### A cosy two bedroom home on the outskirts of Chipping.

Deceptively Spacious Two-Bedroom Terraced property in the Heart of the Ribble Valley.

Welcome to 10 Goose Lane Cottages, a uniquely situated two-bedroom terraced home, set over three floors, located on the outskirts of Chipping. Set within a small private development with communal green space, this lovely property offers a ground floor entrance hall with plenty of storage, a spacious lounge with a log burner, two double bedrooms, a fitted kitchen with ample storage, and a four-piece bathroom. Externally the property benefits from its own private driveway with well defined plant borders and path leading straight to your front door. Set within walking distance of Chipping village and with outstanding views of fields and fells, its an ideal home for those who appreciate both countryside charm, scenic walks and convenient access to local amenities. A perfect property for anyone looking to settle in a countryside setting.