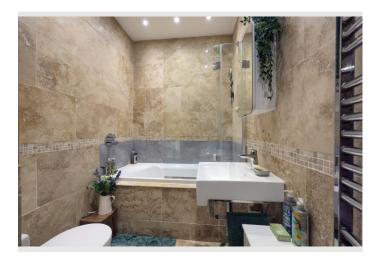

# **Property Details**

10 Goose Lane Cottages, Goose Lane, Chipping, Preston, Lancashire, PR3 2QF

OIRO **£215,500** 



# **Property Photos**













# **Property Photos**













# **Property Photos**





10 Goose Lane Cottages, Goose Lane, Chipping, Preston, Lancashire, PR3 2QF



Total area: approx. 75.9 sq. metres (816.7 sq. feet)

For illustritive purposes only. Not to scale. All sizes are approximate. Plan produced using PlanUp.

10 Goose Lane Cottages, Goose Lane, Chipping, Preston, Lancashire, PR3 2QF

#### **Ground Floor**

Approx. 7.1 sq. metres (76.0 sq. feet)



Total area: approx. 81 sq. metres (871.8 sq. feet)

For illustritive purposes only. Not to scale. All sizes are approximate.

Plan produced using PlanUp.

Creation Date 30/04/2025





### **Property EPC**



# **Property Info**

10 Goose Lane Cottages, Goose Lane, Chipping, Preston, Lancashire, PR3 2QF

| Property Type     |
|-------------------|
| House             |
| Property Style    |
|