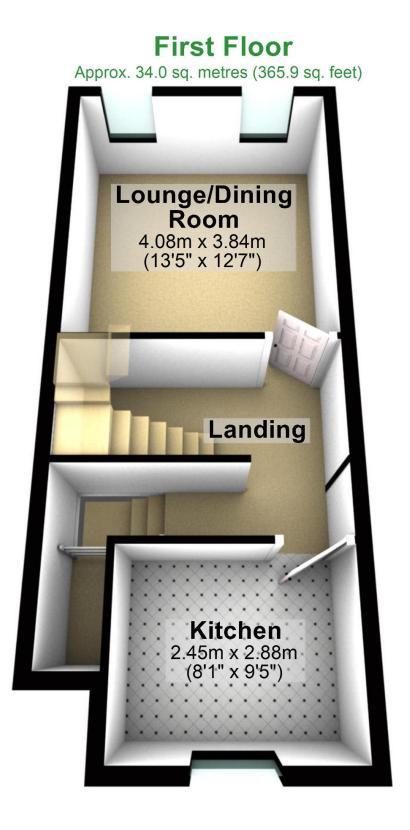

# **Property Photos**

10 Goose Lane Cottages, Goose Lane, Chipping, Preston, Lancashire, PR3 2QF

Total area: approx. 75.9 sq. metres (816.7 sq. feet)

For illustritive purposes only. Not to scale. All sizes are approximate. Plan produced using PlanUp.