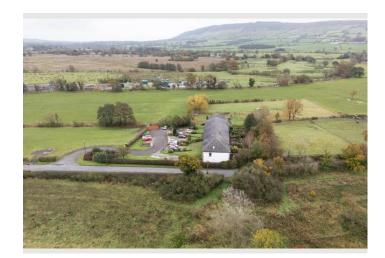

# **Property Details**

10 Goose Lane Cottages, Goose Lane, Chipping, Preston, Lancashire, PR3 2QF

OIRO **£215,500** 



# **Property Photos**













# **Property Photos**













# **Property Photos**





10 Goose Lane Cottages, Goose Lane, Chipping, Preston, Lancashire, PR3 2QF



Total area: approx. 75.9 sq. metres (816.7 sq. feet)

For illustritive purposes only. Not to scale. All sizes are approximate. Plan produced using PlanUp.

10 Goose Lane Cottages, Goose Lane, Chipping, Preston, Lancashire, PR3 2QF

#### **Ground Floor**

Approx. 7.1 sq. metres (76.0 sq. feet)



Total area: approx. 81 sq. metres (871.8 sq. feet)

For illustritive purposes only. Not to scale. All sizes are approximate.

Plan produced using PlanUp.

Creation Date 30/04/2025





### **Property EPC**



# **Property Info**

10 Goose Lane Cottages, Goose Lane, Chipping, Preston, Lancashire, PR3 2QF

| Property Type     |
|-------------------|
| House             |
| Property Style    |
| Terraced          |
| Bed