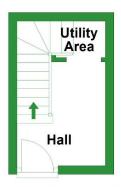

#### Ground Floor Approx. 7.1 sq. metres (76.0 sq. feet)

Total area: approx. 75.9 sq. metres (816.7 sq. feet)

For illustritive purposes only. Not to scale. All sizes are approximate. Plan produced using PlanUp.

#### **Ground Floor**

Approx. 7.1 sq. metres (76.0 sq. feet)

Total area: approx. 75.9 sq. metres (816.7 sq. feet)

For illustritive purposes only. Not to scale. All sizes are approximate.

Plan produced using PlanUp.