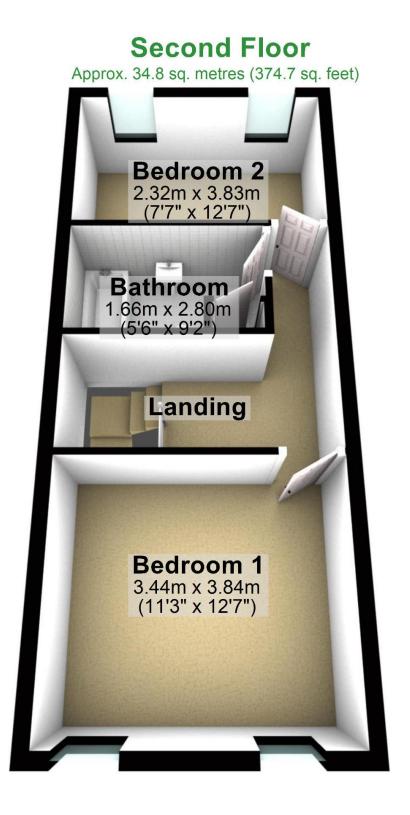

#### Ground Floor Approx. 7.1 sq. metres (76.0 sq. feet)

Total area: approx. 75.9 sq. metres (816.7 sq. feet)

For illustritive purposes only. Not to scale. All sizes are approximate. Plan produced using PlanUp.

#### **Ground Floor**

Approx. 7.1 sq. metres (76.0 sq. feet)

Total area: approx. 75.9 sq. metres (816.7 sq. feet)

For illustritive purposes only. Not to scale. All sizes are approximate.

Plan produced using PlanUp.