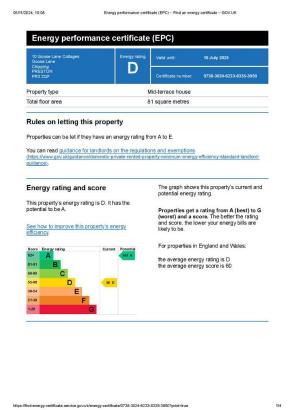

e, PR3 2QF













 $\begin{array}{c} \text{Creation Date} \\ \textbf{03}/\textbf{02}/\textbf{2025} \end{array}$ 

# **Property Photos**







10 Goose Lane Cottages, Goose Lane, Chipping, Preston, Lancashire, PR3 2QF

#### Ground Floor Approx. 7.1 sq. metres (76.0 sq. feet)



Total area: approx. 75.9 sq. metres (816.7 sq. feet)

For illustritive purposes only. Not to scale. All sizes are approximate. Plan produced using PlanUp.





10 Goose Lane Cottages, Goose Lane, Chipping, Preston, Lancashire, PR3 2QF

#### **Ground Floor**

Approx. 7.1 sq. metres (76.0 sq. feet)



Total area: approx. 75.9 sq. metres (816.7 sq. feet)

For illustritive purposes only. Not to scale. All sizes are approximate.

Plan produced using PlanUp.

Creation Date **03/02/2025** 





### **Property EPC**



# **Property Info**

10 Goose Lane Cottages, Goose Lane, Chipping, Preston, Lancashire, PR3 2QF

| Property Type     |
|-------------------|
| House             |
| Property Style    |
| Terraced          |
| Bedrooms          |
| 2                 |
| Bathroom          |
| 1                 |
| Receptions        |
| 1                 |
| Tenure Type       |
| Share of Freehold |
| Floor Area        |
| 816.77            |
| Agency Type       |
| _                 |
| Parking           |
| Private           |
| Type              |
| Sales             |
| Electricity       |
| Mains Supply      |

 $\begin{array}{c} \text{Creation Date} \\ \textbf{03/02/2025} \end{array}$ 

# **Property Info**

10 Goose Lane Cottages, Goose Lane, Chipping, Preston, Lancashire, PR3 2QF

| Water Supply