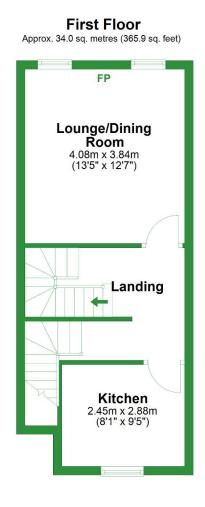

#### A cosy two bedroom home on the outskirts of Chipping.

Deceptively Spacious Two-Bedroom Terraced property in the Heart of the Ribble Valley.

Welcome to 10 Goose Lane Cottages, a uniquely situated two-bedroom terraced home, set over three floors, located on the outskirts of Chipping. Set within a small private development with communal green space, this lovely property offers a ground floor entrance hall with plenty of storage, a spacious lounge with a log burner, two double bedrooms, a fitted kitchen with ample storage, and a four-piece bathroom. Set within walking distance of Chipping village and with outstanding views of fields and fells, its an ideal home for those who appreciate both countryside charm, scenic walks and convenient access to local amenities. A perfect property for anyone looking to settle in a countryside setting.