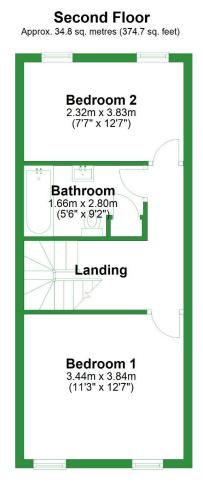

#### A cosy two bedroom home on the outskirts of Chipping.

Deceptively Spacious Two-Bedroom Terraced property in the Heart of the Ribble Valley.

Welcome to 10 Goose Lane Cottages, a uniquely situated two-bedroom terraced home, set over three floors, located on the outskirts of Chipping. Set within a small private development with communal green space, this lovely property offers a ground floor entrance hall with plenty of storage, a spacious lounge with a log burner, two double bedrooms, a fitted kitchen with ample storage, and a four-piece bathroom. Set within walking distance of Chipping village and with outstanding views of fields and fells, its an ideal home for those who appreciate both countryside charm, scenic walks and convenient access to local amenities. A perfect property for anyone looking to settle in a countryside setting.