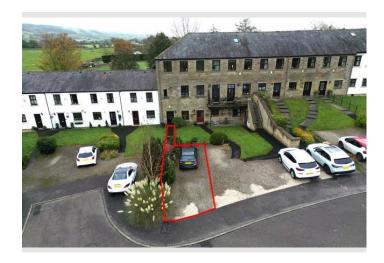

# **Property Photos**

10 Goose Lane Cottages, Goose Lane, Chipping, Preston, Lancashire, PR3 2QF

 $\begin{array}{c} \text{Creation Date} \\ \textbf{03}/\textbf{02}/\textbf{2025} \end{array}$ 

# **Property Photos**

10 Goose Lane Cottages, Goose Lane, Chipping, Preston, Lancashire, PR3 2QF

10 Goose Lane Cottages, Goose Lane, Chipping, Preston, Lancashire, PR3 2QF

#### Feature 3

Ample Private Parking