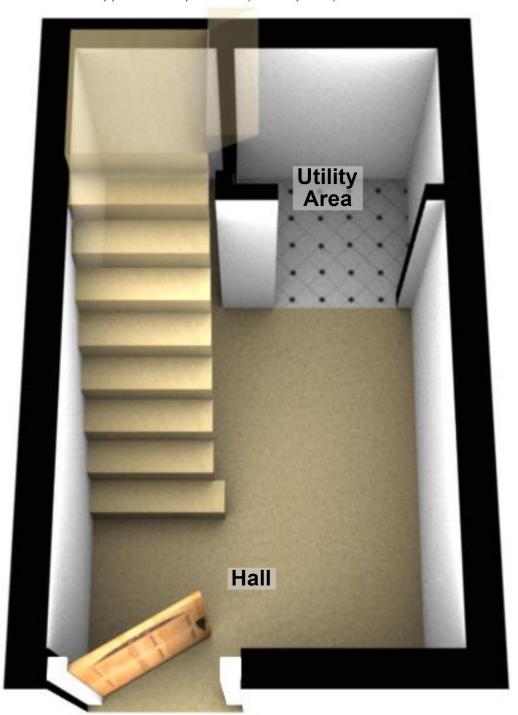

#### Ground Floor Approx. 7.1 sq. metres (76.0 sq. feet)

Total area: approx. 75.9 sq. metres (816.7 sq. feet)

For illustritive purposes only. Not to scale. All sizes are approximate. Plan produced using PlanUp.

#### **Ground Floor**

Approx. 7.1 sq. metres (76.0 sq. feet)

Total area: approx. 75.9 sq. metres (816.7 sq. feet)

For illustritive purposes only. Not to scale. All sizes are approximate.

Plan produced using PlanUp.