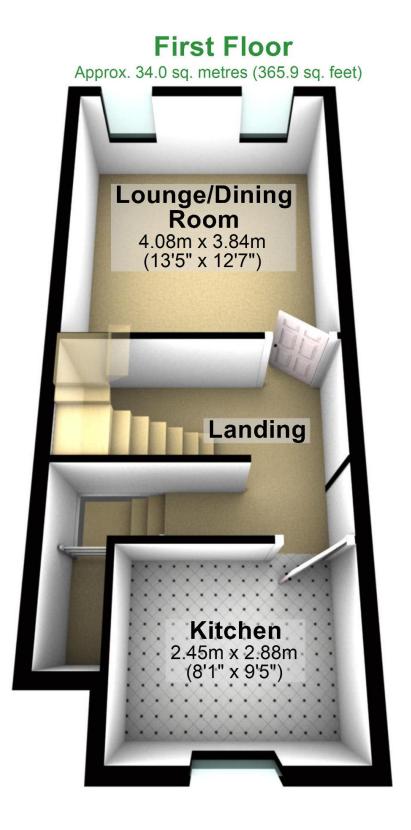

#### Ground Floor Approx. 7.1 sq. metres (76.0 sq. feet)

Total area: approx. 75.9 sq. metres (816.7 sq. feet)

For illustritive purposes only. Not to scale. All sizes are approximate. Plan produced using PlanUp.

#### **Ground Floor**

Approx. 7.1 sq. metres (76.0 sq. feet)

Total area: approx. 75.9 sq. metres (816.7 sq. feet)

For illustritive purposes only. Not to scale. All sizes are approximate.

Plan produced using PlanUp.