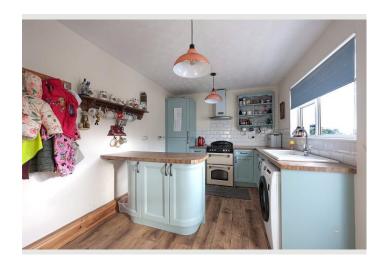

### Feature 3

Open Plan Kitche/dining Area

### Three bedroom home in stunning location.

Charming 3-Bedroom End Terrace with Stunning Views

**Key Features** 

Three-bedroom end terrace home

Lounge with wood burner

Open-plan kitchen/dining area

Garden and parking

### From the Agents Perspective:

8 Sea View is a wonderful find. From the moment you step into this property, you can see this house is designed for comfortable living. The lounge with a wood burner creates a lovely space to relax, and the open-plan kitchen and dining area, complete with its own wood burner, is perfect for family meals or entertaining friends. Upstairs, there are three bedrooms and a three-piece family bathroom, all laid out for practical living.