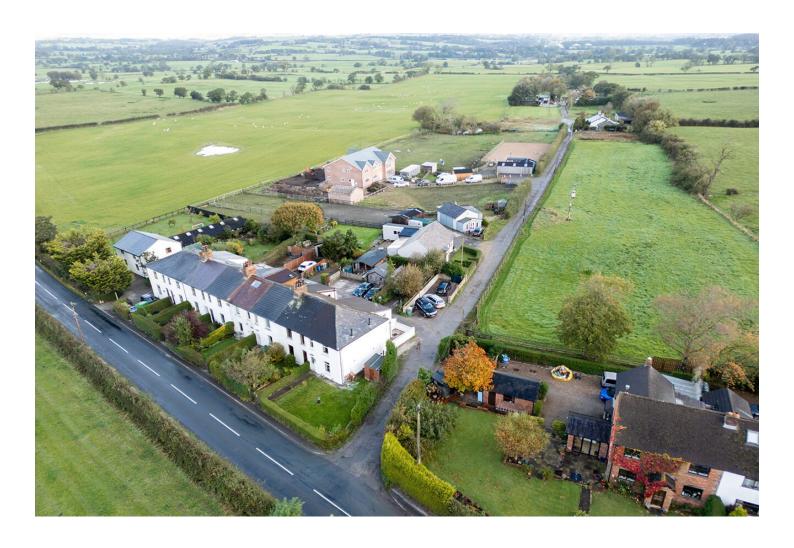

### Feature 5

Stunning Views

### Feature 6

**Rural Location** 

Stunning views

Short drive to Longridge and Garstang

Rural location

Option to purchase equestrian land and stables - separate negotiation

Welcome to 8 Sea View, a delightful three - bedroom end-terrace home located in Goosnargh. This well loved property features a cosy lounge with a wood burner, an open-plan kitchen/dining area, With an option for equestrian land and stables available, this home offers plenty of possibilities. Just a short drive to Longridge and only 20 minutes to Garstang, the location is ideal for countryside living with easy access to local amenities.