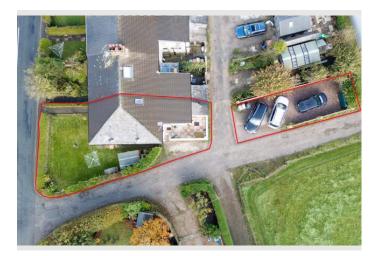

# **Property Details**

8 Sea View, Inglewhite Road, Goosnargh, Preston, Lancashire, PR3 2EB

OIRO **£229,950** 



# **Property Photos**













# **Property Photos**













# **Property Photos**











8 Sea View, Inglewhite Road, Goosnargh, Preston, Lancashire, PR3 2EB



For illustritive purposes only. Not to scale. All sizes are approximate.

Plan produced using PlanUp.

Creation Date 14/02/2025

**First Floor** Approx. 50.2 sq. metres (540.7 sq. feet) **Bathroom** 1.64m x 2.80m (5'5" x 9'2") **Bedroom 3** 2.02m x 1.87m (6'8" x 6'2") **Bedroom 2** 3.94m x 3.12m (12'11" x 10'3") Landing **Bedroom 1** 3.91m x 4.96m (12'10" x 16'3")

8 Sea View, Inglewhite Road, Goosnargh, Preston, Lancashire, PR3 2EB

# Ground Floor Approx. 50.2 sq. metres (540.7 sq. feet) Kitchen 3.77m x 2.80m (12'4" x 9'2") Storage Dining Room 3.94m x 3.90m (12'11" x 12'10") Lounge 3.91m x 3.90m (12'10" x 12'10")

Total area: approx. 100.5 s