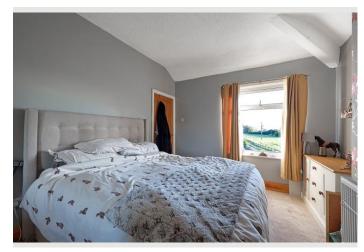

**First Floor** Approx. 50.2 sq. metres (540.7 sq. feet) **Bathroom** 1.64m x 2.80m (5'5" x 9'2") **Bedroom 3** 2.02m x 1.87m (6'8" x 6'2") **Bedroom 2** 3.94m x 3.12m (12'11" x 10'3") Landing **Bedroom 1** 3.91m x 4.96m (12'10" x 16'3")