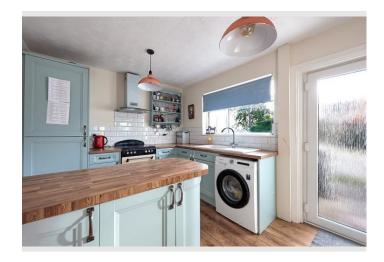

# **Property Details**

8 Sea View, Inglewhite Road, Goosnargh, Preston, Lancashire, PR3 2EB

OIRO **£229,950** 



# **Property Photos**













# **Property Photos**













# **Property Photos**











8 Sea View, Inglewhite Road, Goosnargh, Preston, Lancashire, PR3 2EB



For illustritive purposes only. Not to scale. All sizes are approximate.

Plan produced using PlanUp.

Creation Date 14/02/2025

**First Floor** Approx. 50.2 sq. metres (540.7 sq. feet) **Bathroom** 1.64m x 2.80m (5'5" x 9'2") **Bedroom 3** 2.02m x 1.87m (6'8" x 6'2") **Bedroom 2** 3.94m x 3.12m (12'11" x 10'3") Landing **Bedroom 1** 3.91m x 4.96m (12'10" x 16'3")

8 Sea View, Inglewhite Road, Goosnargh, Preston, Lancashire, PR3 2EB

# Ground Floor Approx. 50.2 sq. metres (540.7 sq. feet) Kitchen 3.77m x 2.80m (12'4" x 9'2") Storage Dining Room 3.94m x 3.90m (12'11" x 12'10") Lounge 3.91m x 3.90m (12'10" x 12'10")

Total area: approx. 100.5 sq.