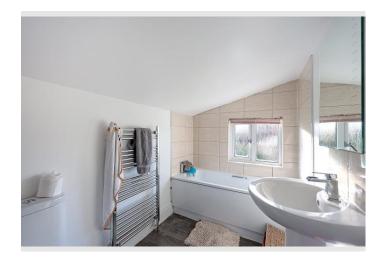

**First Floor** Approx. 50.2 sq. metres (540.7 sq. feet) **Bathroom** 1.64m x 2.80m (5'5" x 9'2") **Bedroom 3** 2.02m x 1.87m (6'8" x 6'2") **Bedroom 2** 3.94m x 3.12m (12'11" x 10'3") Landing **Bedroom 1** 3.91m x 4.96m (12'10" x 16'3")