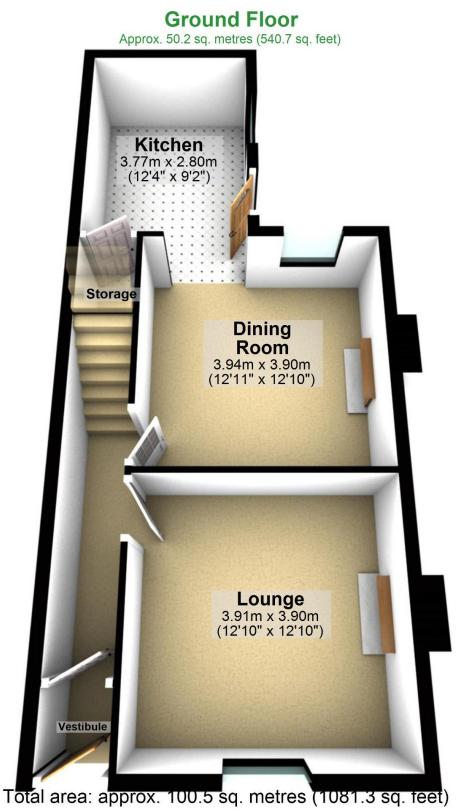

# Ground Floor Approx. 50.2 sq. metres (540.7 sq. feet) Kitchen 3.77m x 2.80m (12'4" x 9'2") Storage Dining Room 3.94m x 3.90m (12'11" x 12'10") Lounge 3.91m x 3.90m (12'10" x 12'10")

Total area: approx. 100.5 sq. metres (1081.3 sq. feet)

For illustritive purposes only. Not to scale. All sizes are approximate.

Plan produced using PlanUp.