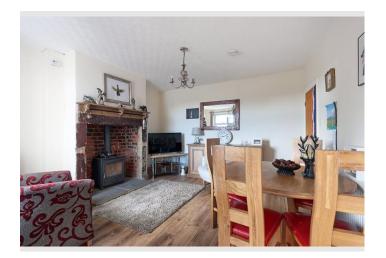

### Feature 3

Open Plan Kitche/dining Area

### Three bedroom home in stunning location.

Charming 3-Bedroom End Terrace with Stunning Views

**Key Features** 

Three-bedroom end terrace home

Lounge with wood burner

Open-plan kitchen/dining area

Garden and parking

### From the Agents Perspective:

8 Sea View is a wonderful find. From the moment you step into this property, you can see this house is designed for comfortable living. The lounge with a wood burner creates a lovely space to relax, and the open-plan kitchen and dining area, complete with its own wood burner, is perfect for family meals or entertaining friends. Upstairs, there are three bedrooms and a three-piece family bathroom, all laid out for practical living.