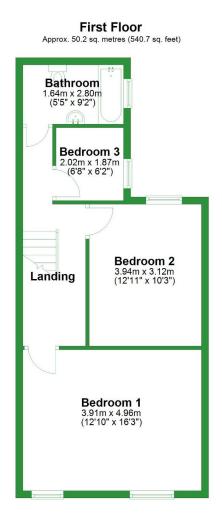

**First Floor** Approx. 50.2 sq. metres (540.7 sq. feet) **Bathroom** 1.64m x 2.80m (5'5" x 9'2") **Bedroom 3** 2.02m x 1.87m (6'8" x 6'2") **Bedroom 2** 3.94m x 3.12m (12'11" x 10'3") Landing **Bedroom 1** 3.91m x 4.96m (12'10" x 16'3")

For illustritive purposes only. Not to scale. All sizes are approximate.

Plan produced using PlanUp.