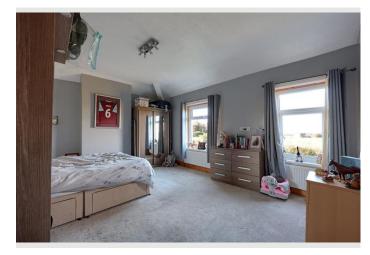

**First Floor** Approx. 50.2 sq. metres (540.7 sq. feet) **Bathroom** 1.64m x 2.80m (5'5" x 9'2") **Bedroom 3** 2.02m x 1.87m (6'8" x 6'2") **Bedroom 2** 3.94m x 3.12m (12'11" x 10'3") Landing **Bedroom 1** 3.91m x 4.96m (12'10" x 16'3")