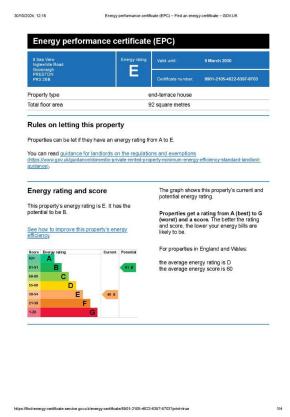

illustritive purposes only. Not to scale. All sizes are approximate.

Plan produced using PlanUp.

Creation Date 14/02/2025

**First Floor** Approx. 50.2 sq. metres (540.7 sq. feet) **Bathroom** 1.64m x 2.80m (5'5" x 9'2") **Bedroom 3** 2.02m x 1.87m (6'8" x 6'2") **Bedroom 2** 3.94m x 3.12m (12'11" x 10'3") Landing **Bedroom 1** 3.91m x 4.96m (12'10" x 16'3")

8 Sea View, Inglewhite Road, Goosnargh, Preston, Lancashire, PR3 2EB

# Ground Floor Approx. 50.2 sq. metres (540.7 sq. feet) Kitchen 3.77m x 2.80m (12'4" x 9'2") Storage Dining Room 3.94m x 3.90m (12'11" x 12'10") Lounge 3.91m x 3.90m (12'10" x 12'10")

Total area: approx. 100.5 sq. metres (1081.3 sq. feet)

For illustritive purposes only. Not to scale. All sizes are approximate.

Plan produced using PlanUp.



# **Property EPC**



# **Property Info**

8 Sea View, Inglewhite Road, Goosnargh, Preston, Lancashire, PR3 2EB

| Property Type  |
|----------------|
| House          |
| Property Style |
| End of Terrace |
| Bedrooms       |
| 3              |
| Bathroom       |
| 1              |
| Receptions     |
| 2              |
| Tenure Type    |
| Freehold       |
| Floor Area     |
| 1081.3         |
| Agency Type    |
| Sole           |
| Parking        |
| Rear           |
| Туре           |
| Sales          |
| Electricity    |
| Mains Supply   |

**Creation Date** 

14/02/2025

# **Property Info**

8 Sea View, Inglewhite Road, Goosnargh, Preston, Lancashire, PR3 2EB

| Water Supply               |
|----------------------------|
| Mains                      |
| Sewerage                   |
| Private Supply