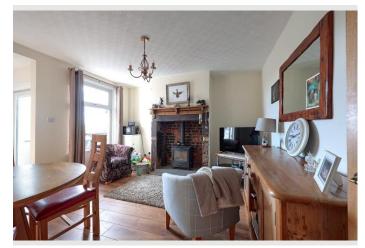

### Feature 2

Lounge With Wood Burner

### Three bedroom home in stunning location.

Charming 3-Bedroom End Terrace with Stunning Views

**Key Features** 

Three-bedroom end terrace home

Lounge with wood burner

Open-plan kitchen/dining area

Garden and parking

### From the Agents Perspective:

8 Sea View is a wonderful find. From the moment you step into this property, you can see this house is designed for comfortable living. The lounge with a wood burner creates a lovely space to relax, and the open-plan kitchen and dining area, complete with its own wood burner, is perfect for family meals or entertaining friends. Upstairs, there are three bedrooms and a three-piece family bathroom, all laid out for practical living.