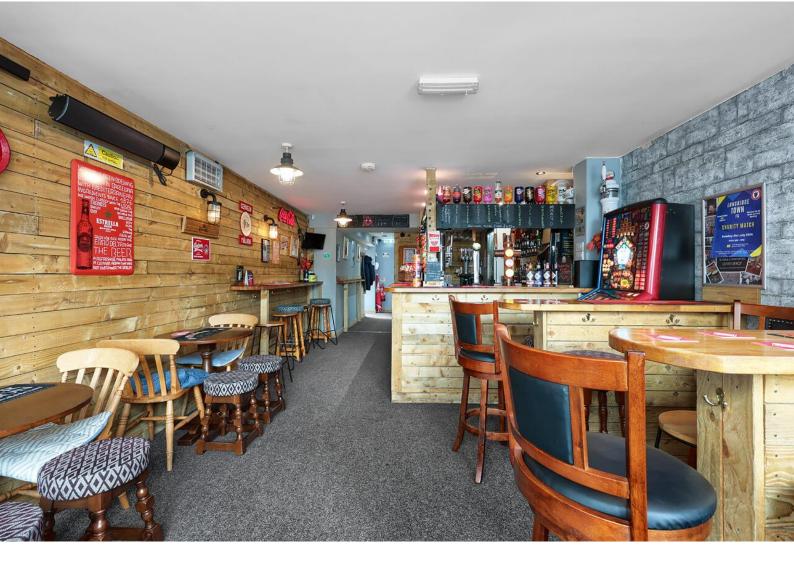

## INTERNAL

Set across two floors at 1137 square feet of prime location on a busy high street, this readymade business briefly comprises a ground floor, fully fitted bar, space to accommodate up 40 occupants with built in seating areas, relevant décor, wood panelled walls, large double glazed window looking onto the high street with seating, carpeted flooring, a chiller and access to rear yard.