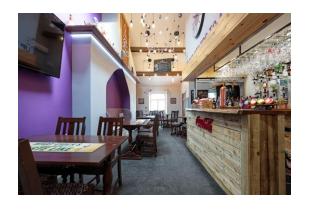

## INTERNAL

Set across two floors at 1137 square feet of prime location on a busy high street, this readymade business briefly comprises a ground floor, fully fitted bar, space to accommodate up 40 occupants with built in seating areas, relevant décor, wood panelled walls, large double glazed window looking onto the high street with seating, carpeted flooring, a chiller and access to rear yard.