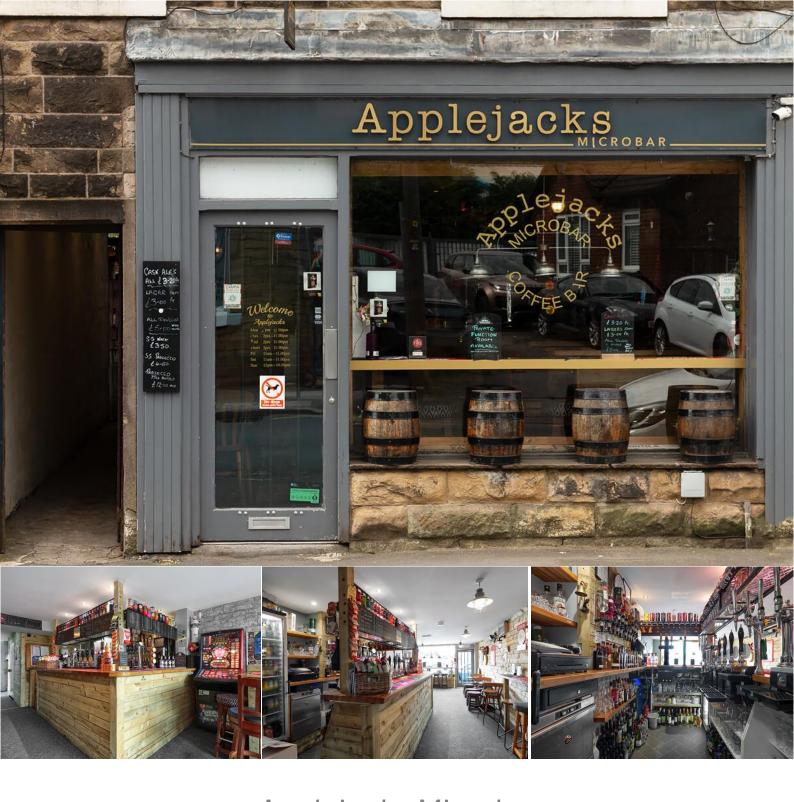

## Applejacks Microbar, Longridge £140,000 five year lease rent £1200 monthly

A unique opportunity to purchase a well established, high profile business on a busy high street in the popular village of Longridge.

## INTERNAL

Set across two floors at 1137 square feet of prime location on a busy high street, this readymade business briefly comprises a ground floor, fully fitted bar, space to accommodate up 40 occupants with built in seating areas, relevant décor, wood panelled walls, large double glazed window looking onto the high street with seating, carpeted flooring, a chiller and access to rear yard.