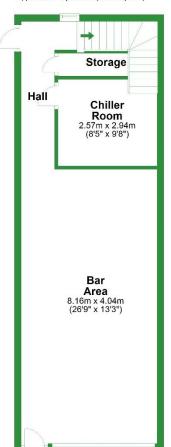

## INTERNAL

Set across two floors at 1137 square feet of prime location on a busy high street, this readymade business briefly comprises a ground floor, fully fitted bar, space to accommodate up 40 occupants with built in seating areas, relevant décor, wood panelled walls, large double glazed window looking onto the high street with seating, carpeted flooring, a chiller and access to rear yard.

## **Ground Floor**

First Floor Approx. 50.7 sq. metres (546.2 sq. feet) Approx. 54.9 sq. metres (590.9 sq. feet)

Total area: approx. 105.6 sq. metres (1137.1 sq. feet)

For illustritive purposes only. Not to scale. All sizes are approximate. Plan produced using PlanUp.