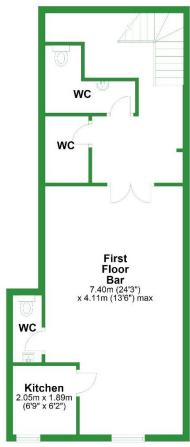

Head upstairs and find a private function room with a fully fitted bar, space to accommodate up to 30 people, large screen TV, double glazed window to the front, carpeted flooring, public WC's, kitchen and staff WC.

## **Ground Floor**

First Floor Approx. 50.7 sq. metres (546.2 sq. feet) Approx. 54.9 sq. metres (590.9 sq. feet)

Total area: approx. 105.6 sq. metres (1137.1 sq. feet)

For illustritive purposes only. Not to scale. All sizes are approximate. Plan produced using PlanUp.