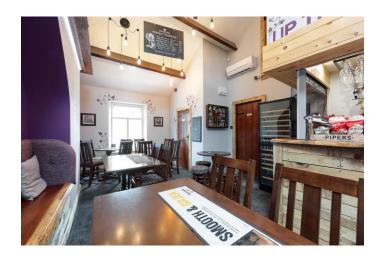

Head upstairs and find a private function room with a fully fitted bar, space to accommodate up to 30 people, large screen TV, double glazed window to the front, carpeted flooring, public WC's, kitchen and staff WC.