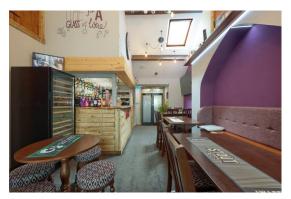

Head upstairs and find a private function room with a fully fitted bar, space to accommodate up to 30 people, large screen TV, double glazed window to the front, carpeted flooring, public WC's, kitchen and staff WC.