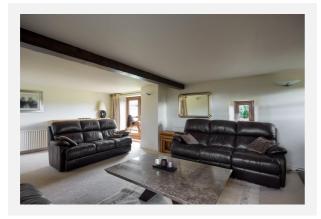

### **STONEYGATE LANE, KNOWLE GREEN, PRESTON, PR3**

#### Property

| Туре:            | Detached                                   | Tenure: | Freehold |  |
|------------------|--------------------------------------------|---------|----------|--|
| Bedrooms:        | 4                                          |         |          |  |
| Floor Area:      | 2,230 ft <sup>2</sup> / 207 m <sup>2</sup> |         |          |  |
| Plot Area:       | 0.29 acres                                 |         |          |  |
| Council Tax :    | Band G                                     |         |          |  |
| Annual Estimate: | £3,662                                     |         |          |  |
| Title Number:    | LA745482                                   |         |          |  |