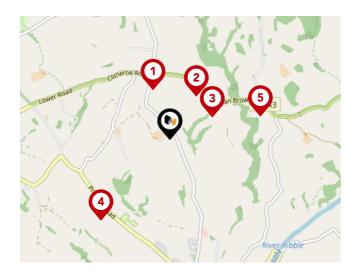

### Area Schools

|          |                                                                                                                                 | Nursery | Primary | Secondary | College | Private |
|----------|---------------------------------------------------------------------------------------------------------------------------------|---------|---------|-----------|---------|---------|
| •        | Brook View School Ofsted Rating: Good   Pupils: 7   Distance: 1.02                                                              |         |         |           |         |         |
| 2        | Ribchester St Wilfrid's Church of England Voluntary Aided<br>Primary School<br>Ofsted Rating: Good   Pupils: 77   Distance:1.43 |         |         |           |         |         |
| 3        | Hillside Specialist School and College<br>Ofsted Rating: Good   Pupils: 108   Distance: 1.77                                    |         |         |           |         |         |
| 4        | St Joseph's Roman Catholic Primary School, Hurst Green<br>Ofsted Rating: Good   Pupils: 110   Distance:2.5                      |         |         |           |         |         |
| 5        | Longridge Church of England Primary School<br>Ofsted Rating: Good   Pupils: 195   Distance:2.62                                 |         |         |           |         |         |
| 6        | St Cecilia's RC High School<br>Ofsted Rating: Good   Pupils: 562   Distance:2.81                                                |         |         |           |         |         |
| <b>7</b> | <b>Stonyhurst College</b><br>Ofsted Rating: Not Rated   Pupils: 722   Distance:2.83                                             |         |         |           |         |         |
| 8        | Longridge St Wilfrid's Roman Catholic Primary School Ofsted Rating: Good   Pupils: 198   Distance:2.87                          |         |         |           |         |         |

### Area **Schools**

| Grimsargh<br>B6243<br>B6243<br>B6243<br>B6243<br>B6243<br>B6243<br>B6243<br>B6243<br>B6243<br>B6243<br>B6243<br>B6243<br>B6243<br>B6243<br>B6243<br>B6243<br>B6243<br>B6245<br>B6245<br>B6245<br>B6245<br>B6245<br>B6245<br>B6245<br>B6245<br>B6245<br>B6245<br>B6245<br>B6245<br>B6245<br>B6245<br>B6245<br>B6245<br>B6245<br>B6245<br>B6245<br>B6245<br>B6245<br>B6245<br>B6245<br>B6245<br>B6245<br>B6245<br>B6245<br>B6245<br>B6245<br>B6245<br>B6245<br>B6245<br>B6245<br>B6245<br>B6245<br>B6245<br>B6245<br>B6245<br>B6245<br>B6245<br>B6245<br>B6245<br>B6245<br>B6245<br>B6245<br>B6245<br>B6245<br>B6245<br>B6245<br>B6245<br>B6245<br>B6245<br>B6245<br>B6245<br>B6245<br>B6245<br>B6245<br>B6245<br>B6245<br>B6245<br>B6245<br>B6245<br>B6245<br>B6245<br>B6245<br>B6245<br>B6245<br>B6245<br>B6245<br>B6245<br>B6245<br>B6245<br>B6245<br>B6245<br>B6245<br>B6245<br>B6245<br>B6245<br>B6245<br>B6245<br>B6245<br>B6245<br>B6245<br>B6245<br>B6245<br>B6245<br>B6245<br>B6245<br>B6245<br>B6245<br>B6245<br>B6245<br>B6245<br>B6245<br>B6245<br>B6245<br>B6245<br>B6245<br>B6245<br>B6245<br>B6245<br>B6245<br>B6245<br>B6245<br>B6245<br>B6245<br>B6245<br>B6245<br>B6245<br>B6245<br>B6245<br>B6245<br>B6245<br>B6245<br>B6245<br>B6245<br>B6245<br>B6245<br>B6245<br>B6245<br>B6245<br>B6245<br>B6245<br>B6245<br>B6245<br>B6245<br>B6245<br>B6245<br>B6245<br>B6245<br>B6245<br>B6245<br>B6245<br>B6245<br>B6245<br>B6245<br>B6245<br>B6245<br>B6245<br>B6245<br>B6245<br>B6245<br>B6245<br>B6245<br>B6245<br>B6245<br>B6245<br>B6245<br>B6245<br>B6245<br>B6245<br>B6245<br>B6245<br>B6245<br>B6245<br>B6245<br>B6245<br>B6245<br>B6245<br>B6245<br>B6245<br>B6245<br>B6245<br>B6245<br>B6245<br>B6245<br>B6245<br>B6245<br>B6245<br>B6245<br>B6245<br>B6245<br>B6245<br>B6245<br>B6245<br>B6245<br>B6245<br>B6245<br>B6245<br>B6245<br>B6245<br>B6245<br>B6245<br>B6245<br>B6245<br>B6245<br>B6245<br>B6245<br>B6245<br>B6245<br>B6245<br>B6245<br>B6245<br>B6245<br>B6245<br>B6245<br>B6245<br>B6245<br>B6245<br>B6245<br>B6245<br>B6245<br>B6245<br>B6245<br>B6245<br>B6245<br>B6245<br>B6245<br>B6245<br>B6245<br>B6245<br>B6245<br>B6245<br>B6245<br>B6245<br>B6245<br>B6245<br>B6245<br>B6245<br>B6245<br>B6245<br>B6245<br>B6245<br>B6245<br>B6245<br>B6245<br>B6245<br>B6245<br>B6245<br>B6245<br>B6245<br>B6245<br>B6245<br>B6245<br>B6245<br>B6245<br>B6245<br>B6245<br>B6245<br>B6245<br>B6245<br>B6245<br>B6245<br>B6245<br>B6245<br>B6245<br>B6245<br>B6245<br>B6245<br>B6245<br>B6245<br>B6245<br>B6245<br>B6245<br>B6245<br>B6245<br>B6245<br>B6245<br>B6245<br>B6245<br>B6245<br>B6245<br>B6245<br>B6245<br>B6245<br>B6245<br>B6245<br>B6245<br>B6245<br>B6245<br>B6245<br>B6245<br>B6245<br>B6245<br>B6245<br>B6245<br>B6245<br>B6245<br>B6245<br>B6245<br>B6245<br>B6245<br>B6245<br>B6245<br>B6245<br>B6245<br>B6245<br>B6245<br>B6245<br>B6245<br>B6245<br>B6245<br>B6245<br>B6245<br>B6245<br>B6245<br>B6245<br>B6245<br>B6245<br>B6245<br>B6245<br>B6245<br>B6245<br>B6245<br>B6245<br>B6245<br>B625<br>B625<br>B625<br>B625<br>B625<br>B625<br>B625<br>B62 |         | Hurst Green  | Brockhall Village | B6246<br>Wha<br>Billington<br>Great Ha |
|-----------------------------------------------------------------------------------------------------------------------------------------------------------------------------------------------------------------------------------------------------------------------------------------------------------------------------------------------------------------------------------------------------------------------------------------------------------------------------------------------------------------------------------------------------------------------------------------------------------------------------------------------------------------------------------------------------------------------------------------------------------------------------------------------------------------------------------------------------------------------------------------------------------------------------------------------------------------------------------------------------------------------------------------------------------------------------------------------------------------------------------------------------------------------------------------------------------------------------------------------------------------------------------------------------------------------------------------------------------------------------------------------------------------------------------------------------------------------------------------------------------------------------------------------------------------------------------------------------------------------------------------------------------------------------------------------------------------------------------------------------------------------------------------------------------------------------------------------------------------------------------------------------------------------------------------------------------------------------------------------------------------------------------------------------------------------------------------------------------------------------------------------------------------------------------------------------------------------------------------------------------------------------------------------------------------------------------------------------------------------------------------------------------------------------------------------------------------------------------------------------------------------------------------------------------------------------------------------------------------------------------------------------------------------------------------------------------------------------------------------------------------------------------------------------------------------------------------------------------------------------------------------------------------------------------------------------------------------------------------------------------------------------------------------------------------------------------------------------|---------|--------------|-------------------|----------------------------------------|
|                                                                                                                                                                                                                                                                                                                                                                                                                                                                                                                                                                                                                                                                                                                                                                                                                                                                                                                                                                                                                                                                                                                                                                                                                                                                                                                                                                                                                                                                                                                                                                                                                                                                                                                                                                                                                                                                                                                                                                                                                                                                                                                                                                                                                                                                                                                                                                                                                                                                                                                                                                                                                                                                                                                                                                                                                                                                                                                                                                                                                                                                                                     | Nursery | Primary Seco | ondary Colle      | ege Private                            |

|     |                                                                                                                                  | Nursery | Primary | Secondary | College | Private |
|-----|----------------------------------------------------------------------------------------------------------------------------------|---------|---------|-----------|---------|---------|
| 9   | Longridge High School<br>Ofsted Rating: Requires improvement   Pupils: 821   Distance:2.88                                       |         |         |           |         |         |
| 10  | Salesbury Church of England Primary School<br>Ofsted Rating: Good   Pupils: 279   Distance:2.95                                  |         |         |           |         |         |
| (1) | Barnacre Road Primary School<br>Ofsted Rating: Not Rated   Pupils:0   Distance:2.97                                              |         |         |           |         |         |
| 12  | Balderstone St Leonard's Church of England Voluntary Aided<br>Primary School<br>Ofsted Rating: Good   Pupils: 98   Distance:3.36 |         |         |           |         |         |
| 13  | Alston Lane Catholic Primary School, Longridge<br>Ofsted Rating: Good   Pupils: 241   Distance:3.46                              |         |         |           |         |         |
| 14  | St Mary's Roman Catholic Primary School, Osbaldeston<br>Ofsted Rating: Good   Pupils: 78   Distance:3.57                         |         |         |           |         |         |
| 15  | Brabins Endowed School<br>Ofsted Rating: Outstanding   Pupils: 83   Distance:3.81                                                |         |         |           |         |         |
| 16  | St Mary's Roman Catholic Primary School, Chipping<br>Ofsted Rating: Good   Pupils: 40   Distance:3.9                             |         |         |           |         |         |