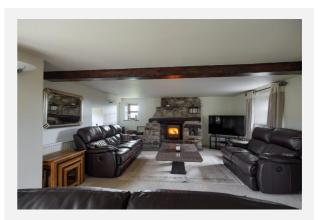

### **STONEYGATE LANE, KNOWLE GREEN, PRESTON, PR3**

#### Property

| Туре:            | Detached                                   | Tenure: | Freehold |  |
|------------------|--------------------------------------------|---------|----------|--|
| Bedrooms:        | 4                                          |         |          |  |
| Floor Area:      | 2,230 ft <sup>2</sup> / 207 m <sup>2</sup> |         |          |  |
| Plot Area:       | 0.29 acres                                 |         |          |  |
| Council Tax :    | Band G                                     |         |          |  |
| Annual Estimate: | £3,662                                     |         |          |  |
| Title Number:    | LA745482                                   |         |          |  |