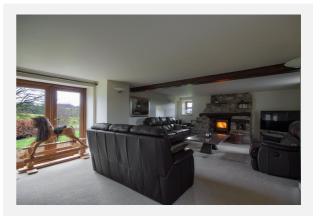

### **STONEYGATE LANE, KNOWLE GREEN, PRESTON, PR3**

### Property **Overview**

#### Property

| Туре:            | Detached                                   | Tenure: | Freehold |  |
|------------------|--------------------------------------------|---------|----------|--|
| Bedrooms:        | 4                                          |         |          |  |
| Floor Area:      | 2,230 ft <sup>2</sup> / 207 m <sup>2</sup> |         |          |  |
| Plot Area:       | 0.29 acres                                 |         |          |  |
| Council Tax :    | Band G                                     |         |          |  |
| Annual Estimate: | £3,662                                     |         |          |  |
| Title Number:    | LA745482                                   |         |          |  |