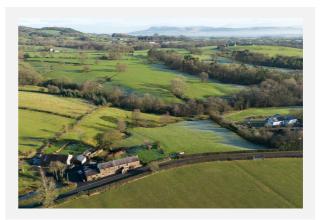

| Ribble valley |           | d Broadband     | •            |
|---------------------------------------|---------------|-----------|-----------------|--------------|
| <b>Conservation Area:</b>             | No            | (Standard | d - Superfast - | · Ultrafast) |
| Flood Risk:                           |               | _         |                 |              |
| <ul> <li>Rivers &amp; Seas</li> </ul> | No Risk       | 8         | 69              | -            |
| <ul> <li>Surface Water</li> </ul>     | Very Low      | mb/s      | mb/s            | mb/s         |
|                                       |               |           |                 | 8            |

#### Mobile Coverage:

(based on calls indoors)



Satellite/Fibre TV Availability:











































































### STONEYGATE LANE, KNOWLE GREEN, PRESTON, PR3



First Floor Approx. 83.3 sq. metres (896.2 sq. feet)



Total area: approx. 207.2 sq. metres (2230.8 sq. feet) For illustritive purposes only. Not to scale. All sizes are approximate. Plan produced using Planup.





#### STONEYGATE LANE, KNOWLE GREEN, PRESTON, PR3





Total area: approx. 207.2 sq. metres (2230.8 sq. feet) For illustritive purposes only. Not to scale. All sizes are approximate Plan produced using Plantp.



### Property EPC - Certificate







### Property EPC - Additional Data



#### **Additional EPC Data**

| Property Type:                  | House                                                 |
|---------------------------------|---------------------------