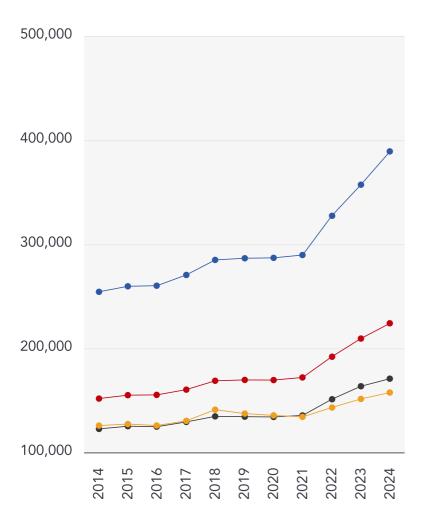

### Market House Price Statistics

Detached

+53.05%

Semi-Detached

+47.66%

Terraced

Flat