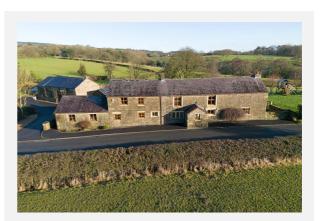

### **STONEYGATE LANE, KNOWLE GREEN, PRESTON, PR3**

### Property **Overview**

#### Property

| Туре:            | Detached                                   | Tenure: | Freehold |  |
|------------------|--------------------------------------------|---------|----------|--|
| Bedrooms:        | 4                                          |         |          |  |
| Floor Area:      | 2,230 ft <sup>2</sup> / 207 m <sup>2</sup> |         |          |  |
| Plot Area:       | 0.29 acres                                 |         |          |  |
| Council Tax :    | Band G                                     |         |          |  |
| Annual Estimate: | £3,662                                     |         |          |  |
| Title Number:    | LA745482                                   |         |          |  |