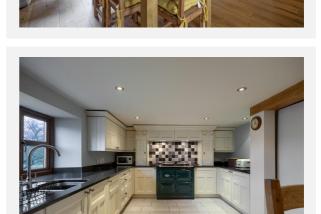

### **STONEYGATE LANE, KNOWLE GREEN, PRESTON, PR3**

#### Property

| Туре:            | Detached                                   | Tenure: | Freehold |  |
|------------------|--------------------------------------------|---------|----------|--|
| Bedrooms:        | 4                                          |         |          |  |
| Floor Area:      | 2,230 ft <sup>2</sup> / 207 m <sup>2</sup> |         |          |  |
| Plot Area:       | 0.29 acres                                 |         |          |  |
| Council Tax :    | Band G                                     |         |          |  |
| Annual Estimate: | £3,662                                     |         |          |  |
| Title Number:    | LA745482                                   |         |          |  |