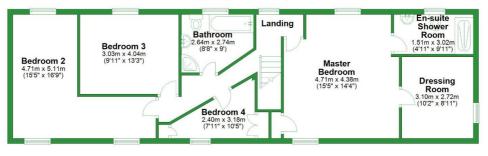

### STONEYGATE LANE, KNOWLE GREEN, PRESTON, PR3

First Floor Approx. 83.3 sq. metres (896.2 sq. feet)

Total area: approx. 207.2 sq. metres (2230.8 sq. feet) For illustritive purposes only. Not to scale. All sizes are approximate. Plan produced using Planup.