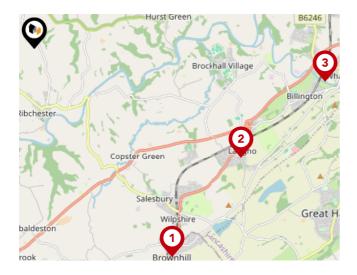

#### National Rail Stations

| Pin | Name                                   | Distance   |
|-----|----------------------------------------|------------|
|     | Ramsgreave & Wilpshire<br>Rail Station | 4.37 miles |
| 2   | Langho Rail Station                    | 4.09 miles |
| 3   | Whalley Rail Station                   | 5.13 miles |

#### Trunk Roads/Motorways

| Pin | Name    | Distance   |
|-----|---------|------------|
| 1   | M65 J3  | 8.11 miles |
| 2   | M6 J31  | 6.18 miles |
| 3   | M65 J6  | 6.74 miles |
| 4   | M65 J4  | 8.35 miles |
| 5   | M6 J31A | 5.81 miles |