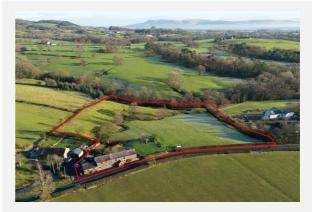

ibble valley |           | d Broadband     | •            |
|---------------------------------------|---------------|-----------|-----------------|--------------|
| <b>Conservation Area:</b>             | No            | (Standard | d - Superfast - | · Ultrafast) |
| Flood Risk:                           |               | _         |                 |              |
| <ul> <li>Rivers &amp; Seas</li> </ul> | No Risk       | 8         | 69              | -            |
| <ul> <li>Surface Water</li> </ul>     | Very Low      | mb/s      | mb/s            | mb/s         |
|                                       |               |           |                 | 8            |

#### Mobile Coverage:

(based on calls indoors)



Satellite/Fibre TV Availability:











































































### STONEYGATE LANE, KNOWLE GREEN, PRESTON, PR3



First Floor Approx. 83.3 sq. metres (896.2 sq. feet)



Total area: approx. 207.2 sq. metres (2230.8 sq. feet) For illustritive purposes only. Not to scale. All sizes are approximate. Plan produced using Planup.





#### STONEYGATE LANE, KNOWLE GREEN, PRESTON, PR3





Total area: approx. 207.2 sq. metres (2230.8 sq. feet) For illustritive purposes only. Not to scale. All sizes are approximate Plan produced using Plantp.



### Property EPC - Certificate







### Property EPC - Additional Data



#### **Additional EPC Data**

| Property Type:                  | House                                                 |
|---------------------------------|-------------------------------------------------