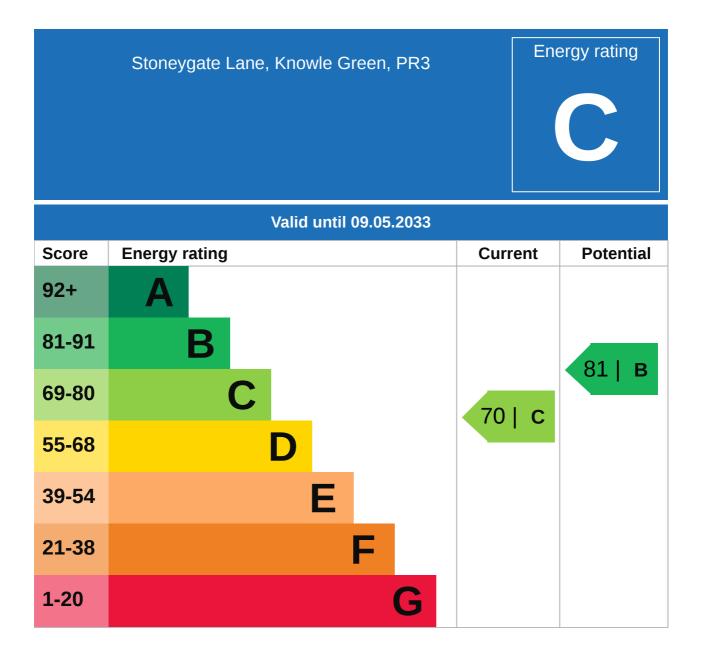

### Property EPC - Certificate

### Property EPC - Additional Data

#### **Additional EPC Data**

| Property Type:                  | House                                                 |
|---------------------------------|-------------------------------------------------------|
| Build Form:                     | Detached                                              |
| Transaction Type:               | Marketed sale                                         |
| Energy Tariff:                  | Single                                                |
| Main Fuel:                      | Mains gas (not community)                             |
| Main Gas:                       | Yes                                                   |
| Flat Top Storey:                | No                                                    |
| Top Storey:                     | 0                                                     |
| Glazing Type:                   | Double glazing installed during or after 2002         |
| Previous Extension:             | 1                                                     |
| Open Fireplace:                 | 0                                                     |
| Ventilation:                    | Natural                                               |
| Walls:                          | Sandstone or limestone, as built, insulated (assumed) |
| Walls Energy:                   | Good                                                  |
| Roof:                           | Pitched, 250 mm loft insulation                       |
| Roof Energy:                    | Good                                                  |
| Main Heating:                   | Boiler and radiators, mains gas                       |
| Main Heating<br>Controls:       | Programmer, room thermostat and TRVs                  |
| Hot Water System:               | From main system                                      |
| Hot Water Energy<br>Efficiency: | Good                                                  |
| Lighting:                       | Low energy lighting in 78% of fixed outlets           |
| Floors:                         | Solid, no insulation (assumed)                        |
| Total Floor Area:               | 193 m <sup>2</sup>                                    |