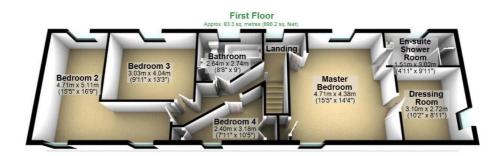

### STONEYGATE LANE, KNOWLE GREEN, PRESTON, PR3

First Floor Approx. 83.3 sq. metres (896.2 sq. feet)

Total area: approx. 207.2 sq. metres (2230.8 sq. feet) For illustritive purposes only. Not to scale. All sizes are approximate. Plan produced using Planup.