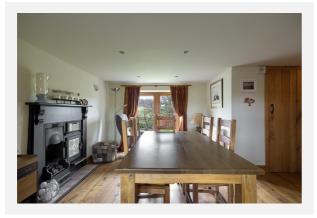

### **STONEYGATE LANE, KNOWLE GREEN, PRESTON, PR3**

#### Property

| Туре:            | Detached                                   | Tenure: | Freehold |  |
|------------------|--------------------------------------------|---------|----------|--|
| Bedrooms:        | 4                                          |         |          |  |
| Floor Area:      | 2,230 ft <sup>2</sup> / 207 m <sup>2</sup> |         |          |  |
| Plot Area:       | 0.29 acres                                 |         |          |  |
| Council Tax :    | Band G                                     |         |          |  |
| Annual Estimate: | £3,662                                     |         |          |  |
| Title Number:    | LA745482                                   |         |          |  |