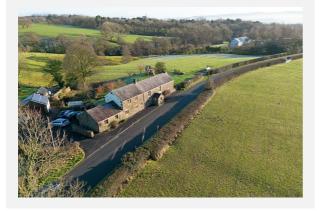

### **STONEYGATE LANE, KNOWLE GREEN, PRESTON, PR3**

### Property **Overview**

#### Property

| Туре:            | Detached                                   | Tenure: | Freehold |  |
|------------------|--------------------------------------------|---------|----------|--|
| Bedrooms:        | 4                                          |         |          |  |
| Floor Area:      | 2,230 ft <sup>2</sup> / 207 m <sup>2</sup> |         |          |  |
| Plot Area:       | 0.29 acres                                 |         |          |  |
| Council Tax :    | Band G                                     |         |          |  |
| Annual Estimate: | £3,662                                     |         |          |  |
| Title Number:    | LA745482                                   |         |          |  |