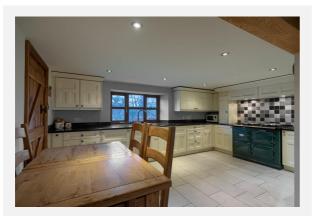

### **STONEYGATE LANE, KNOWLE GREEN, PRESTON, PR3**

#### Property

| Туре:            | Detached                                   | Tenure: | Freehold |  |
|------------------|--------------------------------------------|---------|----------|--|
| Bedrooms:        | 4                                          |         |          |  |
| Floor Area:      | 2,230 ft <sup>2</sup> / 207 m <sup>2</sup> |         |          |  |
| Plot Area:       | 0.29 acres                                 |         |          |  |
| Council Tax :    | Band G                                     |         |          |  |
| Annual Estimate: | £3,662                                     |         |          |  |
| Title Number:    | LA745482                                   |         |          |  |