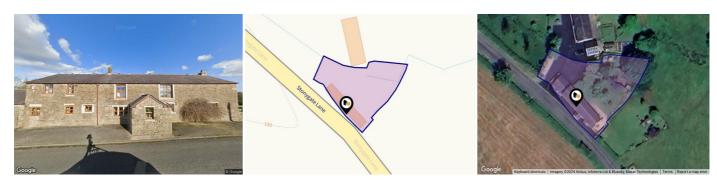

### **STONEYGATE LANE, KNOWLE GREEN, PRESTON, PR3**

#### Property

| Туре:            | Detached                                   | Tenure: | Freehold |  |
|------------------|--------------------------------------------|---------|----------|--|
| Bedrooms:        | 4                                          |         |          |  |
| Floor Area:      | 2,230 ft <sup>2</sup> / 207 m <sup>2</sup> |         |          |  |
| Plot Area:       | 0.29 acres                                 |         |          |  |
| Council Tax :    | Band G                                     |         |          |  |
| Annual Estimate: | £3,662                                     |         |          |  |
| Title Number:    | LA745482                                   |         |          |  |