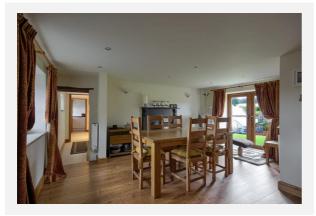

### **STONEYGATE LANE, KNOWLE GREEN, PRESTON, PR3**

#### Property

| Туре:            | Detached                                   | Tenure: | Freehold |  |
|------------------|--------------------------------------------|---------|----------|--|
| Bedrooms:        | 4                                          |         |          |  |
| Floor Area:      | 2,230 ft <sup>2</sup> / 207 m <sup>2</sup> |         |          |  |
| Plot Area:       | 0.29 acres                                 |         |          |  |
| Council Tax :    | Band G                                     |         |          |  |
| Annual Estimate: | £3,662                                     |         |          |  |
| Title Number:    | LA745482                                   |         |          |  |