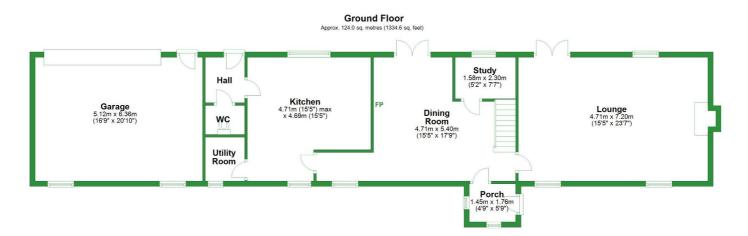

#### STONEYGATE LANE, KNOWLE GREEN, PRESTON, PR3

Total area: approx. 207.2 sq. metres (2230.8 sq. feet) For illustritive purposes only. Not to scale. All sizes are approximate Plan produced using Plantp.