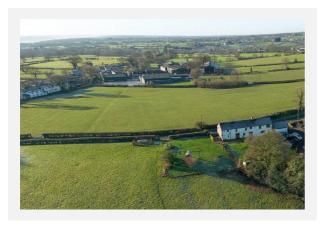

### **STONEYGATE LANE, KNOWLE GREEN, PRESTON, PR3**

### Property **Overview**

#### Property

| Туре:            | Detached                                   | Tenure: | Freehold |  |
|------------------|--------------------------------------------|---------|----------|--|
| Bedrooms:        | 4                                          |         |          |  |
| Floor Area:      | 2,230 ft <sup>2</sup> / 207 m <sup>2</sup> |         |          |  |
| Plot Area:       | 0.29 acres                                 |         |          |  |
| Council Tax :    | Band G                                     |         |          |  |
| Annual Estimate: | £3,662                                     |         |          |  |
| Title Number:    | LA745482                                   |         |          |  |