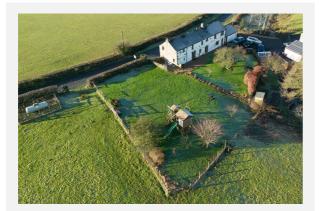

### **STONEYGATE LANE, KNOWLE GREEN, PRESTON, PR3**

#### Property

| Туре:            | Detached                                   | Tenure: | Freehold |  |
|------------------|--------------------------------------------|---------|----------|--|
| Bedrooms:        | 4                                          |         |          |  |
| Floor Area:      | 2,230 ft <sup>2</sup> / 207 m <sup>2</sup> |         |          |  |
| Plot Area:       | 0.29 acres                                 |         |          |  |
| Council Tax :    | Band G                                     |         |          |  |
| Annual Estimate: | £3,662                                     |         |          |  |
| Title Number:    | LA745482                                   |         |          |  |