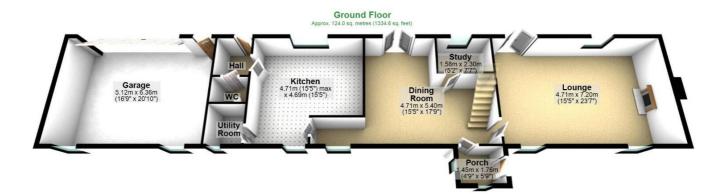

#### STONEYGATE LANE, KNOWLE GREEN, PRESTON, PR3

Total area: approx. 207.2 sq. metres (2230.8 sq. feet) For illustritive purposes only. Not to scale. All sizes are approximate Plan produced using Plantp.