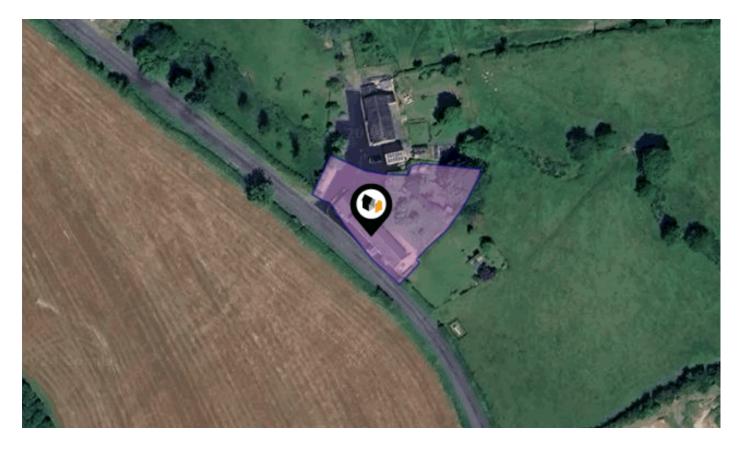

### **STONEYGATE LANE, KNOWLE GREEN, PRESTON, PR3**

#### Property

| Туре:            | Detached                                   | Tenure: | Freehold |  |
|------------------|--------------------------------------------|---------|----------|--|
| Bedrooms:        | 4                                          |         |          |  |
| Floor Area:      | 2,230 ft <sup>2</sup> / 207 m <sup>2</sup> |         |          |  |
| Plot Area:       | 0.29 acres                                 |         |          |  |
| Council Tax :    | Band G                                     |         |          |  |
| Annual Estimate: | £3,662                                     |         |          |  |
| Title Number:    | LA745482                                   |         |          |  |