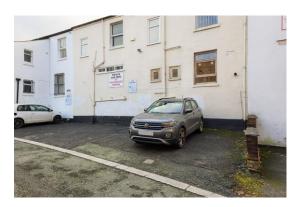

# 21-22 Cross Street, Preston £275,000 Offers in the Region of

A great opportunity to purchase this large square footage property commercial in the centre of a busy street in Preston boasting multi-vehicle parking to the rear, currently utilised as a hair salon, with potential to be alternate converted to an business, or reverted to a large residential property.

#### **BRIEF OVERVIEW**

A great opportunity to purchase this large square footage commercial property in the centre of a busy street in Preston boasting multivehicle parking to the rear, currently utilised as a hair salon, with potential to be converted to an alternate business, or reverted to a large residential property.

# **EXTERNAL**

The property is located on a busy street in the city centre of Preston. And provides parking for five vehicles to the rear.