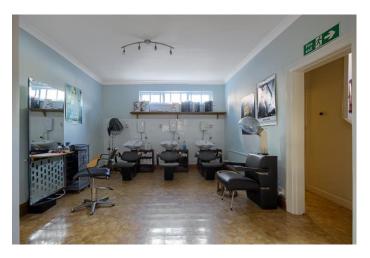

# **FLOORS**

The ground floor currently boasts a large open plan multi-space salon, second reception, waiting area, wc, cloakroom, storeroom, and access to the second floor.

The second floor boasts two large reception rooms, a kitchen, and spacious staff room with heaps of potential.