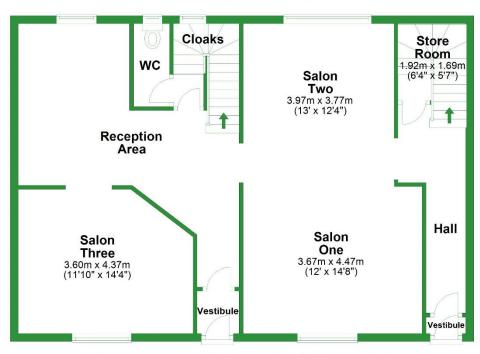

# **FLOORS**

The ground floor currently boasts a large open plan multi-space salon, second reception, waiting area, wc, cloakroom, storeroom, and access to the second floor.

The second floor boasts two large reception rooms, a kitchen, and spacious staff room with heaps of potential.

# **Ground Floor**

Approx. 86.7 sq. metres (933.1 sq. feet)

Total area: approx. 173.2 sq. metres (1864.6 sq. feet)

For illustritive purposes only. Not to scale. All sizes are approximate. Plan produced using PlanUp.