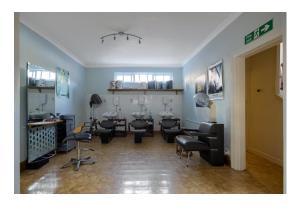

# 21-22 Cross Street, Preston £275,000 Offers in the Region of

A great opportunity to purchase this large square footage property commercial in the centre of a busy street in Preston boasting multi-vehicle parking to the rear, currently utilised as a hair salon, with potential to be alternate converted to an business, or reverted to a large residential property.

#### **BRIEF OVERVIEW**

A great opportunity to purchase this large square footage commercial property in the centre of a busy street in Preston boasting multivehicle parking to the rear, currently utilised as a hair salon, with potential to be converted to an alternate business, or reverted to a large residential property.

# **FLOORS**

The ground floor currently boasts a large open plan multi-space salon, second reception, waiting area, wc, cloakroom, storeroom, and access to the second floor.

The second floor boasts two large reception rooms, a kitchen, and spacious staff room with heaps of potential.