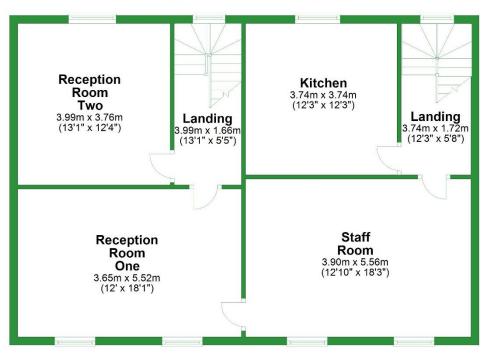

# **FLOORS**

The ground floor currently boasts a large open plan multi-space salon, second reception, waiting area, wc, cloakroom, storeroom, and access to the second floor.

The second floor boasts two large reception rooms, a kitchen, and spacious staff room with heaps of potential.