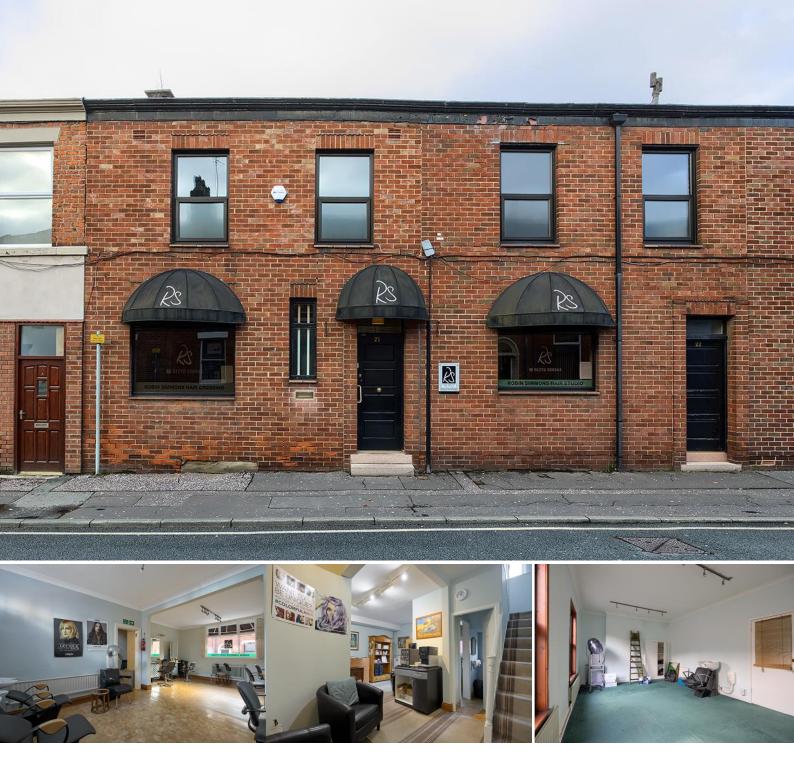

# 21-22 Cross Street, Preston £275,000 Offers in the Region of

A great opportunity to purchase this large square footage property commercial in the centre of a busy street in Preston boasting multi-vehicle parking to the rear, currently utilised as a hair salon, with potential to be alternate converted to an business, or reverted to a large residential property.

#### **BRIEF OVERVIEW**

A great opportunity to purchase this large square footage commercial property in the centre of a busy street in Preston boasting multivehicle parking to the rear, currently utilised as a hair salon, with potential to be converted to an alternate business, or reverted to a large residential property.

# **FLOORS**

The ground floor currently boasts a large open plan multi-space salon, second reception, waiting area, wc, cloakroom, storeroom, and access to the second floor.

The second floor boasts two large reception rooms, a kitchen, and spacious staff room with heaps of potential.

# **EXTERNAL**

The property is located on a busy street in the city centre of Preston. And provides parking for five vehicles to the rear.