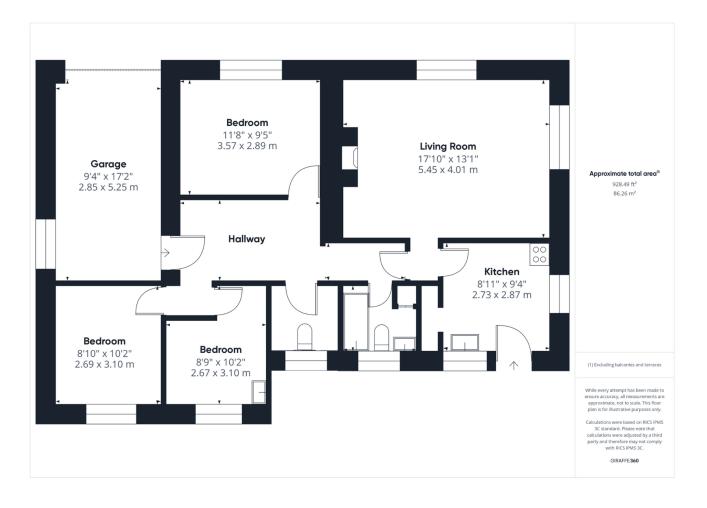

## Ffordd Y Glyn, Llanbedrog, Pwllheli, LL53 7TP

Offers Over £350,000

4 2 2 2

IDEAL REDEVELOPMENT OPPORTUNITY | LARGE PLOT WITH POTENTIAL | PRIME LOCATION |

Located on a private road, this property sits on a generous plot, offering excellent potential for extension or even the development of a second dwelling on the adjacent land (subject to planning permission). Just a moment's walk from the beach, the existing bungalow features a spacious lounge/diner, a well-proportioned kitchen, three bedrooms, a bathroom, a separate WC, and an integral garage. While the property requires renovation, it presents a fantastic opportunity to create a beautiful permanent residence or an idyllic holiday retreat in a prime coastal location.