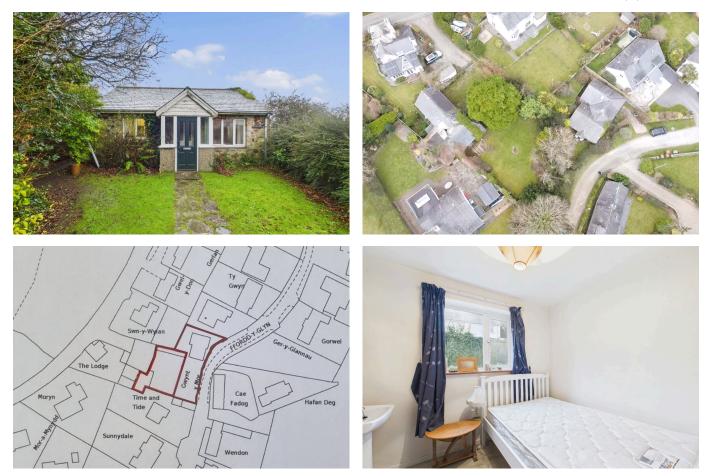

## Ffordd Y Glyn, Llanbedrog, Pwllheli, LL53 7TP

Offers Over £350,000

4 2 2 2

IDEAL REDEVELOPMENT OPPORTUNITY | LARGE PLOT WITH POTENTIAL | PRIME LOCATION |

Located on a private road, this property sits on a generous plot, offering excellent potential for extension or even the development of a second dwelling on the adjacent land (subject to planning permission). Just a moment's walk from the beach, the existing bungalow features a spacious lounge/diner, a well-proportioned kitchen, three bedrooms, a bathroom, a separate WC, and an integral garage. While the property requires renovation, it presents a fantastic opportunity to create a beautiful permanent residence or an idyllic holiday retreat in a prime coastal location.

•

•

- NO ONWARD CHAIN
- WALKING DISTANCE TO THE BEACH
- LARGE PLOT

٠

•

- SOUGHT AFTER LOCATION
- RENOVATION PROJECT
- VIEWING IS A MUST

INFO@SIGNATUREPROPERTYPARTNERS.CO.UK WWW.SIGNATUREPROPERTYPARTNERS.CO.UK