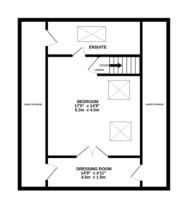

GROUND FLOOR 829 sq.ft. (77.0 sq.m.) approx.

1ST FLOOR 808 sq.ft. (75.0 sq.m.) approx.

2ND FLOOR 607 sq.ft. (56.4 sq.m.) approx.

TOTAL FLOOR AREA : 2244 sq.ft. (208.5 sq.m.) approx. White every attempt has been made to ensure the accuracy of the floorplan contained here, measurements of doors, windows, rooms and any other items are approximate and no responsibility is taken for areny error, omission or mis-statement. This plan is for illustrative purposes only and should be used as such by any prospective purchaser. The services, systems and applicances shown have no been tested and no guarantee as to their openability of efficiency can be given. Made with Mercipe C62024