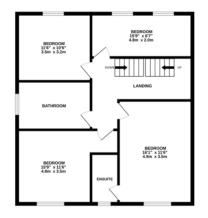

GROUND FLOOR 829 sq.ft. (77.0 sq.m.) approx.

1ST FLOOR 808 sq.ft. (75.0 sq.m.) approx.

2ND FLOOR 607 sq.ft. (56.4 sq.m.) approx.

TOTAL FLOOR AREA : 2244 sq.ft. (208.5 sq.m.) approx. White every attempt has been made to ensure the accuracy of the floorplan contained here, measurements of doors, windows, rooms and any other items are approximate and no responsibility is taken for areny error, omission or mis-statement. This plan is for illustrative purposes only and should be used as such by any prospective purchaser. The services, systems and applicances shown have no been tested and no guarantee as to their openability of efficiency can be given. Made with Mercipe C62024