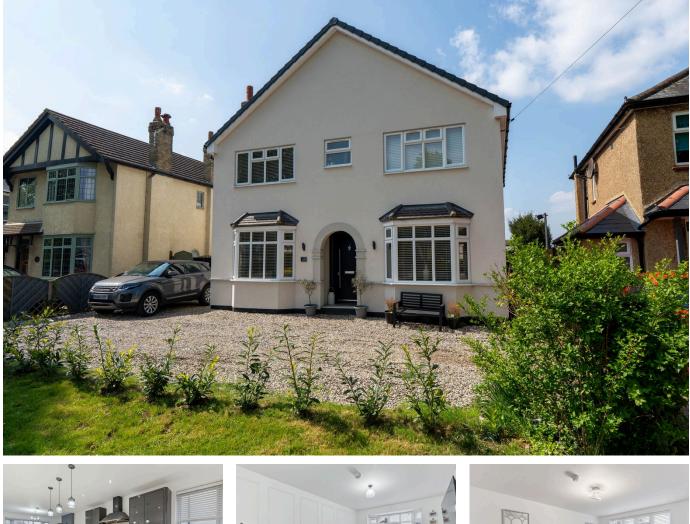

## London Road, Biggleswade, SG18

Offers Over £800,000

🍋 5 🚰 3 🚘 0

An Exquisite Residence in the Heart of Biggleswade.

Nestled in one of Biggleswade's most sought-after locations, this individually designed executive home is a true masterpiece, offering a harmonious blend of elegance, space, and modern sophistication. Spanning approximately 2,244 sq. ft. across three levels, this stunning five-bedroom, three-bathroom residence has been meticulously crafted for those who appreciate the finer things in life.

## **Key Features**

- Sought-After Location
- Five Generous Bedrooms
- Open-Plan Kitchen & Dining
- High-End Finishes
- Approved Planning Permission

- Spacious Layout
- Three Stylish Bathrooms
- Expansive Rear Garden
- Ample Parking & Double Garage
- Must See Property