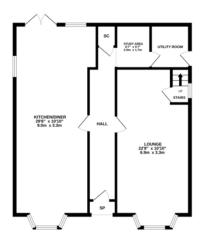

GROUND FLOOR 829 sq.ft. (77.0 sq.m.) approx.

1ST FLOOR 808 sq.ft. (75.0 sq.m.) approx.

2ND FLOOR 607 sq.ft. (56.4 sq.m.) approx.

TOTAL FLOOR AREA : 2244 sq.ft. (208.5 sq.m.) approx. White every attempt has been made to ensure the accuracy of the floorplan contained here, measurements of doors, windows, rooms and any other items are approximate and no responsibility is taken for areny error, omission or mis-statement. This plan is for illustrative purposes only and should be used as such by any prospective purchaser. The services, systems and applicances shown have no been tested and no guarantee as to their openability of efficiency can be given. Made with Mercipe C62024