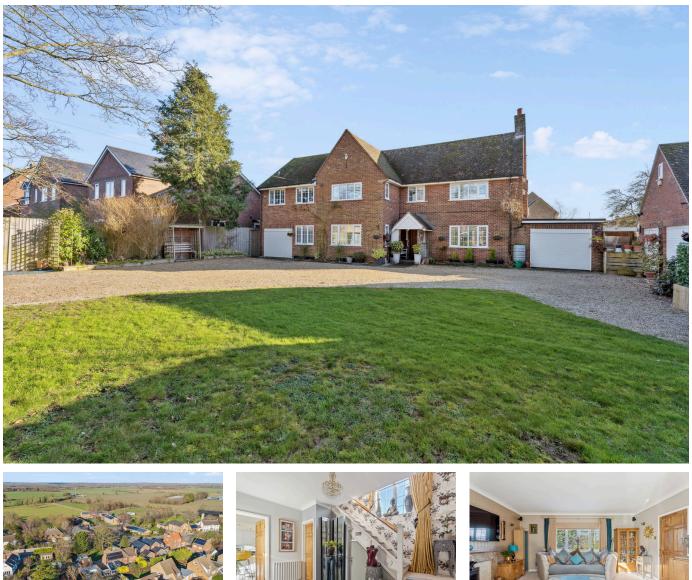

## The Gables, Meeting Lane, Litlington

Guide Price £875,000

🛤 5 🚰 3 🚘 3

The Gables: A Luxurious Detached Home with Endless Possibilities

Discover The Gables, an elegant and spacious family home offering light-filled, flexible living spaces across two thoughtfully designed floors. This beautifully appointed property combines stylish interiors with versatile accommodation, making it equally suited as a substantial family home or a residence with the option of a self-contained one-bedroom annexe.

## **Key Features**

- Sought-After Village Location
- Stylish Kitchen & Breakfast Room
- Eco-Friendly Features
- Versatile Annexe Potential
- Beautiful South-Facing Garden

- Elegant & Spacious Family Home
- Ample Parking & Garaging
- Fantastic Transport Links
- Five Spacious Bedrooms
- Must See Property