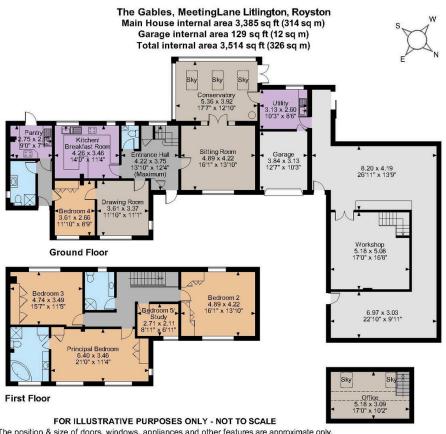

The position & size of doors, windows, appliances and other features are approximate only.