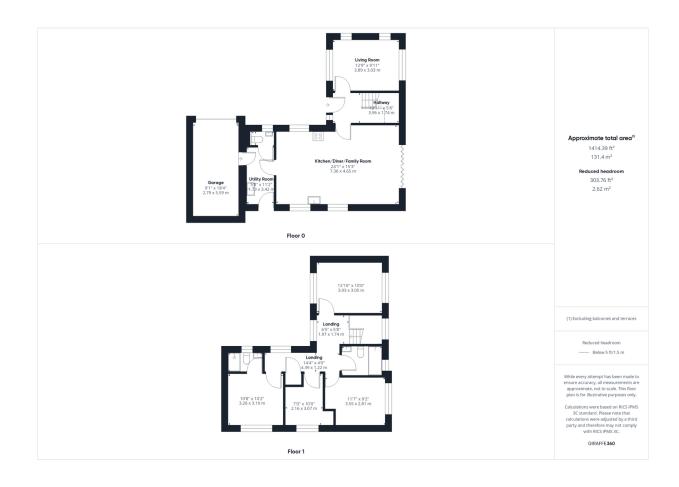

Each property in Maes Erw Isaf boasts a meticulously planned, high-specification finish, combining contemporary design with comfort and style to offer a truly superior living experience. Each property includes ample parking for multiple vehicles, air source heating system and underfloor heating. Whether you're drawn to the scenic village location or the refined craftsmanship of these homes, Maes Erw Isaf offers an unparalleled opportunity to embrace an elevated lifestyle.