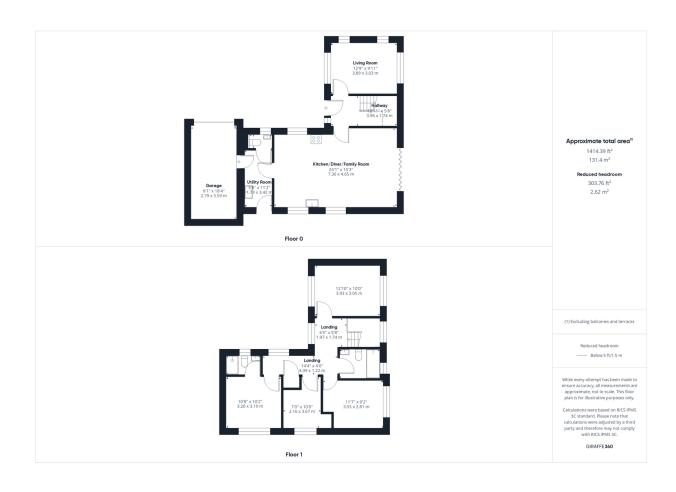

Each property in Maes Erw Isaf boasts a meticulously planned, high-specification finish, combining contemporary design with comfort and style to offer a truly superior living experience. Each property includes ample parking for multiple vehicles, air source heating system and underfloor heating. Whether you're drawn to the scenic village location or the refined craftsmanship of these homes, Maes Erw Isaf offers an unparalleled opportunity to embrace an elevated lifestyle.