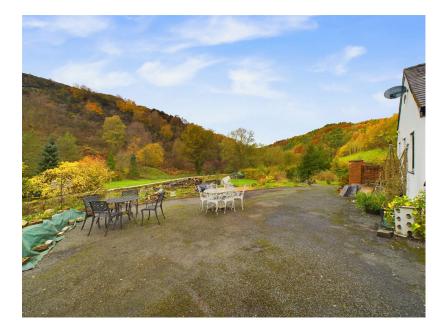

A spacious four bedroom stone cottage set within approximately a third of an acre and situated in the picturesque village of Ervrys offering spectacular views of the local countryside and benefitting from three holiday lets producing a generous annual income. The property has been extended and renovated over the years by the current owners but still offers original features as well as solid oak flooring and doors, multi fuel burners and Rayburn cast iron cooker. In brief the property comprises of; Entrance hall, lounge with multi fuel burner and solid oak flooring, kitchen/breakfast room, rear hall, snug with original guarry tiles and multi fuel burner, laundry room, utility and cloakroom/wc. To the first floor there are four double bedrooms and family bathroom, the master having built in wardrobe, option for en suite and stunning picture window. Outside there is off road parking for several vehicles and a wellmaintained garden with far reaching views.