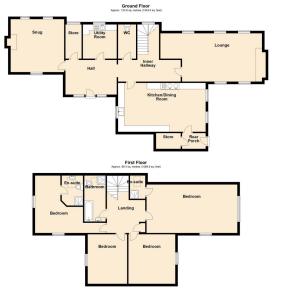

A spacious four bedroom stone cottage set within approximately a third of an acre and situated in the picturesque village of Ervrys offering spectacular views of the local countryside and benefitting from three holiday lets producing a generous annual income. The property has been extended and renovated over the years by the current owners but still offers original features as well as solid oak flooring and doors, multi fuel burners and Rayburn cast iron cooker. In brief the property comprises of; Entrance hall, lounge with multi fuel burner and solid oak flooring, kitchen/breakfast room, rear hall, snug with original guarry tiles and multi fuel burner, laundry room, utility and cloakroom/wc. To the first floor there are four double bedrooms and family bathroom, the master having built in wardrobe, option for en suite and stunning picture window. Outside there is off road parking for several vehicles and a wellmaintained garden with far reaching views.

Total area: approx. 224.2 sq. metres (2413.4 sq. feet)