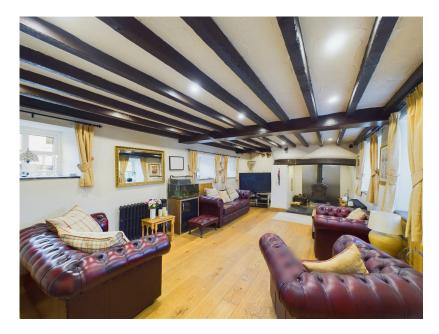

A spacious four bedroom stone cottage set within approximately a third of an acre and situated in the picturesque village of Ervrys offering spectacular views of the local countryside and benefitting from three holiday lets producing a generous annual income. The property has been extended and renovated over the years by the current owners but still offers original features as well as solid oak flooring and doors, multi fuel burners and Rayburn cast iron cooker. In brief the property comprises of; Entrance hall, lounge with multi fuel burner and solid oak flooring, kitchen/breakfast room, rear hall, snug with original guarry tiles and multi fuel burner, laundry room, utility and cloakroom/wc. To the first floor there are four double bedrooms and family bathroom, the master having built in wardrobe, option for en suite and stunning picture window. Outside there is off road parking for several vehicles and a wellmaintained garden with far reaching views.