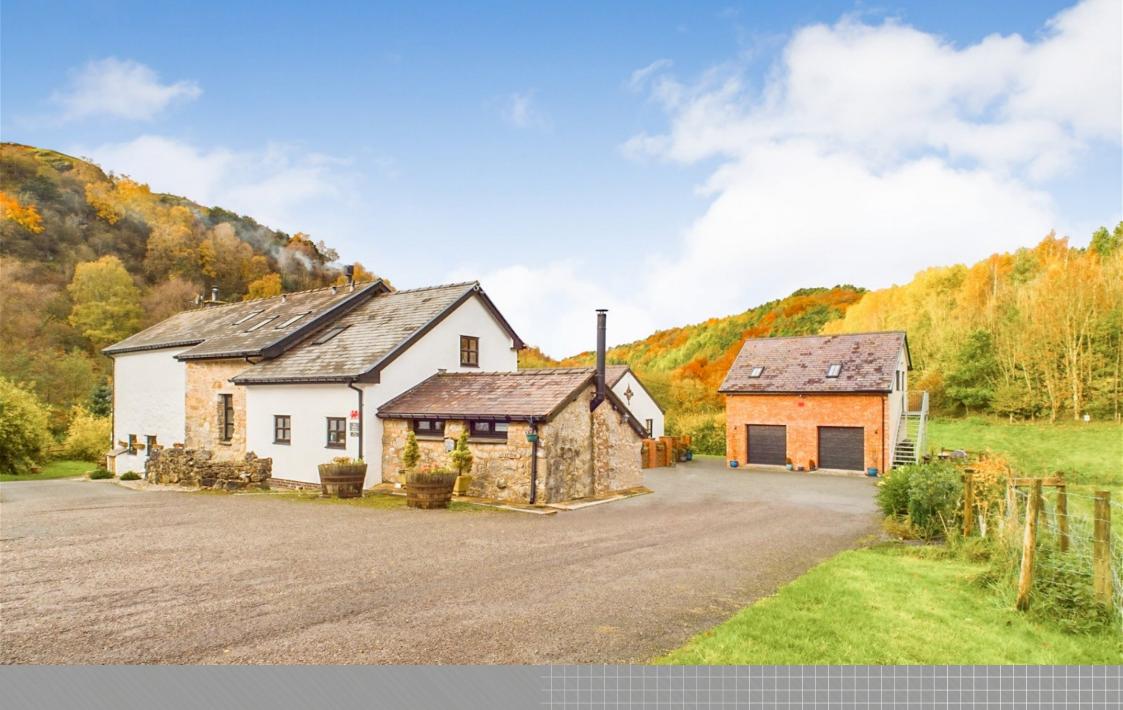

## Pant Du Road, Eryrys, Mold Offers In Region Of £900,000

**▶** 4 **▶** 2 **₽** 2

- Four Bedroom Stone Cottage
  Extended & Renovated By
  The Current Owners
- Generous Size Garden With Stunning Views
- 2 x 2 Bedroom Holiday Cottage
- Close Proximity To Road Links
- Ample Off Road Parking & Double Garage
- 1 Bedroom Self Contained Apartment
- Sought After Picturesque Location

A spacious four bedroom stone cottage set within approximately a third of an acre and situated in the picturesque village of Ervrys offering spectacular views of the local countryside and benefitting from three holiday lets producing a generous annual income. The property has been extended and renovated over the years by the current owners but still offers original features as well as solid oak flooring and doors, multi fuel burners and Rayburn cast iron cooker. In brief the property comprises of; Entrance hall, lounge with multi fuel burner and solid oak flooring, kitchen/breakfast room, rear hall, snug with original guarry tiles and multi fuel burner, laundry room, utility and cloakroom/wc. To the first floor there are four double bedrooms and family bathroom, the master having built in wardrobe, option for en suite and stunning picture window. Outside there is off road parking for several vehicles and a wellmaintained garden with far reaching views.