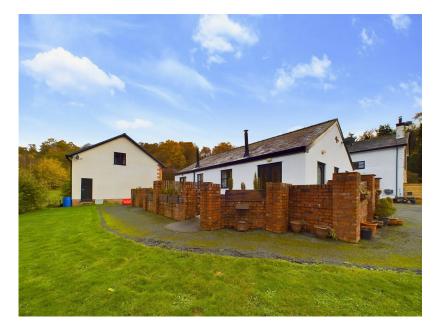

A spacious four bedroom stone cottage set within approximately a third of an acre and situated in the picturesque village of Ervrys offering spectacular views of the local countryside and benefitting from three holiday lets producing a generous annual income. The property has been extended and renovated over the years by the current owners but still offers original features as well as solid oak flooring and doors, multi fuel burners and Rayburn cast iron cooker. In brief the property comprises of; Entrance hall, lounge with multi fuel burner and solid oak flooring, kitchen/breakfast room, rear hall, snug with original guarry tiles and multi fuel burner, laundry room, utility and cloakroom/wc. To the first floor there are four double bedrooms and family bathroom, the master having built in wardrobe, option for en suite and stunning picture window. Outside there is off road parking for several vehicles and a wellmaintained garden with far reaching views.