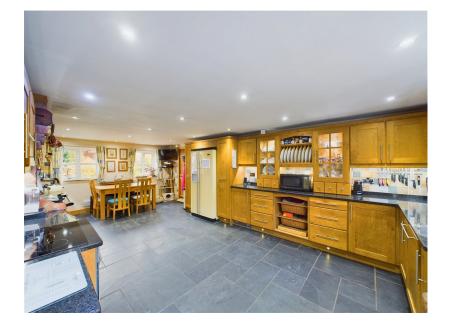

A spacious four bedroom stone cottage set within approximately a third of an acre and situated in the picturesque village of Ervrys offering spectacular views of the local countryside and benefitting from three holiday lets producing a generous annual income. The property has been extended and renovated over the years by the current owners but still offers original features as well as solid oak flooring and doors, multi fuel burners and Rayburn cast iron cooker. In brief the property comprises of; Entrance hall, lounge with multi fuel burner and solid oak flooring, kitchen/breakfast room, rear hall, snug with original guarry tiles and multi fuel burner, laundry room, utility and cloakroom/wc. To the first floor there are four double bedrooms and family bathroom, the master having built in wardrobe, option for en suite and stunning picture window. Outside there is off road parking for several vehicles and a wellmaintained garden with far reaching views.