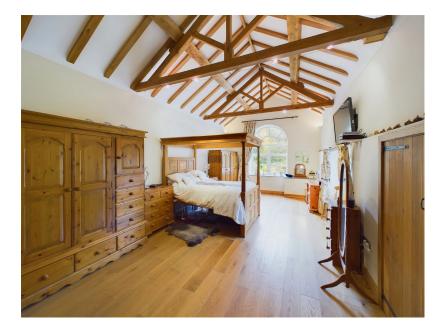

A spacious four bedroom stone cottage set within approximately a third of an acre and situated in the picturesque village of Ervrys offering spectacular views of the local countryside and benefitting from three holiday lets producing a generous annual income. The property has been extended and renovated over the years by the current owners but still offers original features as well as solid oak flooring and doors, multi fuel burners and Rayburn cast iron cooker. In brief the property comprises of; Entrance hall, lounge with multi fuel burner and solid oak flooring, kitchen/breakfast room, rear hall, snug with original guarry tiles and multi fuel burner, laundry room, utility and cloakroom/wc. To the first floor there are four double bedrooms and family bathroom, the master having built in wardrobe, option for en suite and stunning picture window. Outside there is off road parking for several vehicles and a wellmaintained garden with far reaching views.