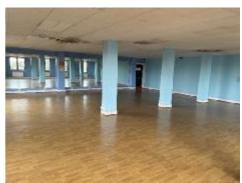

**DESCRIPTION:** 

Comprises a highly prominent commercial building with the available floors arranged on the second and third floors. The floors are presently split up into various large open and private areas. The floors are ideally suited for various uses including offices, educational, medical and leisure purposes.

#### ALL DIMENSIONS ARE APPROXIMATE

(GIA) (GIA) (NIA) (NIA) **Second Floor** 7,836ft2 6,652 Sq Ft 728 sqm (617 Sq M) **Third Floor** 7,890ft2 733 sqm 6,732 Sq Ft (625 Sq M) **TOTAL AREA** 15,726 ft2 1,460 sqm 13,384 Sq Ft (1,242 Sq M)