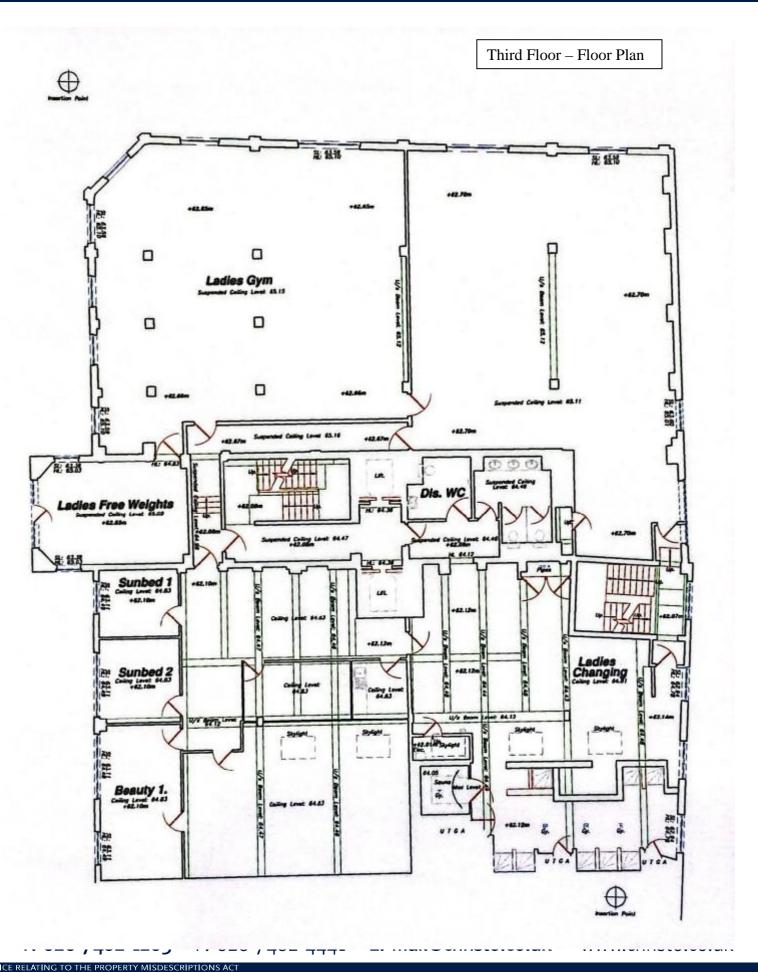

#### ALL DIMENSIONS ARE APPROXIMATE

(GIA) (GIA) (NIA) (NIA) **Second Floor** 7,836ft2 6,652 Sq Ft 728 sqm (617 Sq M) **Third Floor** 7,890ft2 733 sqm 6,732 Sq Ft (625 Sq M) **TOTAL AREA** 15,726 ft2 1,460 sqm 13,384 Sq Ft (1,242 Sq M)