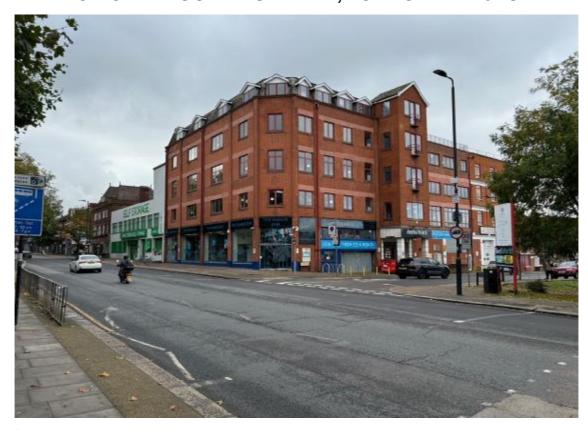

### CRICKLEWOOD BROADWAY, LONDON NW2 6PG

**LOCATION:** 

This property is situated in a highly prominent position on the West side of Cricklewood Broadway and at the junction of Temple Road. The building is situated close to many retail warehouses, shops and restaurants. The property is well served by road and transport communications with Junction 1 of the M1 and the North Circular being extremely close by. The entire area has undergone major regeneration with many newly built blocks of flats together with new commercial and retail spaces, schools and health care facilities. Brent Cross shopping centre is within walking distance, the newly built Brent Cross West Station is within a few minutes walk. It is positioned on the Midland Main Line between existing Hendon and Cricklewood stations. It will take just 12 minutes for passengers to reach Kings Cross St Pancras station. Numerous bus routes also serve the area.

**DESCRIPTION:** 

Comprises a highly prominent commercial building with the available floors arranged on the second and third floors. The floors are presently split up into various large open and private areas. The floors are ideally suited for various uses including offices, educational, medical and leisure purposes.