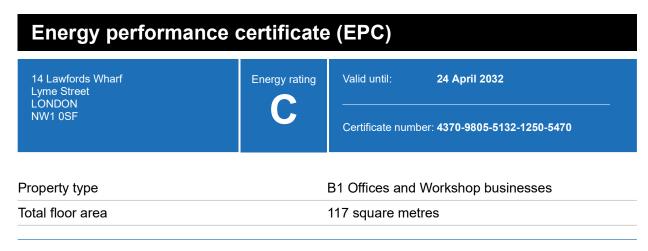

# **Energy rating and score**

This property's energy rating is C.

Properties get a rating from A+ (best) to G (worst) and a score.

The better the rating and score, the lower your property's carbon emissions are likely to be.