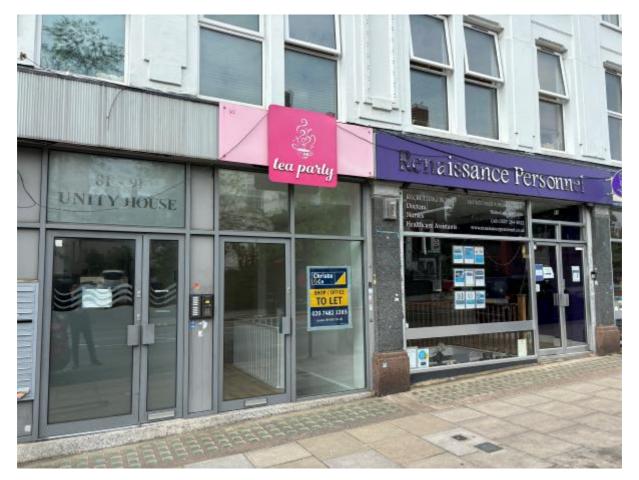

# HIGH STREET COMMERCIAL PREMISES SHOP / OFFICE TO LET

# 700 Sq Ft (65 Sq M)

FORTESS ROAD, KENTISH TOWN, LONDON NW5

LOCATION: The subject property is ideally situated on the West side of Fortess Road, positioned between the bustling neighbourhoods of Kentish Town and Tufnell Park, located in a local parade of shops and offices. The property benefits from its proximity to Kentish Town and Tufnell Park Underground Stations (Northern Line), both being within a few minutes' walk. The area is also well-served by numerous bus routes.

**DESCRIPTION:** This commercial property is arranged over ground floor and basement, with kitchen and WC facilities. It is in good condition and has been recently refurbished.

66-70 Parkway, London NW1 7AH T: 020 7482 1203 • F: 020 7482 4441 • E: mail@christo.co.uk • www.christo.co.uk