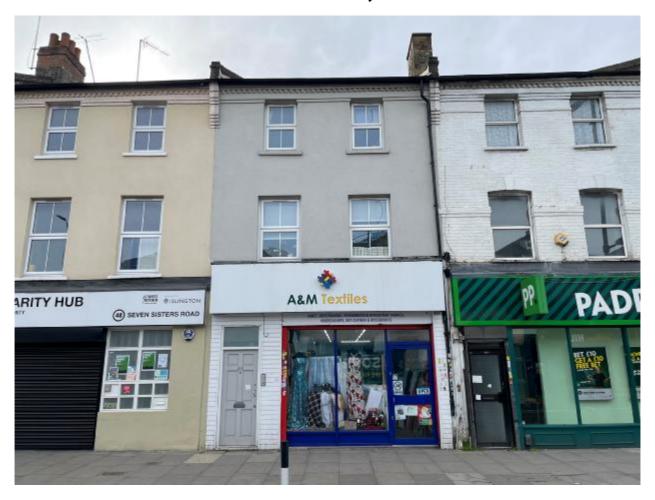

## MIXED USE PROPERTY – SHOP + 2 FLATS FREEHOLD FOR SALE

1,555 Sq Ft (144.50 Sq M)
46 SEVEN SISTERS ROAD, LONDON N7 6AA

LOCATION:

Located on a vibrant parade along Seven Sisters Road, just moments away from Holloway Road and Nag's Head Market. Emirates Stadium is a mere 15-minute walk from the property. Transport links are excellent, with both Holloway Road (Piccadilly Line) and Finsbury Park (Victoria Line, Piccadilly Line, London Overground, and National Rail) Stations nearby. The area is also well-served by numerous bus routes.

**DESCRIPTION:** 

This property offers a ground floor retail unit accompanied by two self-contained flats situated above.

66-70 Parkway, London NW1 7AH